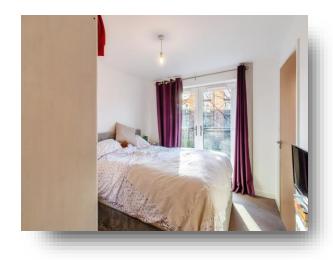

#### **Bedroom One**

10' 8" Max  $\times$  9' 6" Max ( 3.25m Max  $\times$  2.90m Max ) A double bedroom with carpet flooring, French doors opening to a Juliet balcony and access to en suite facilities.

#### **En Suite**

With tiling to splash areas and fitted with a three piece suite comprising of a shower cubicle, wc and wash hand basin