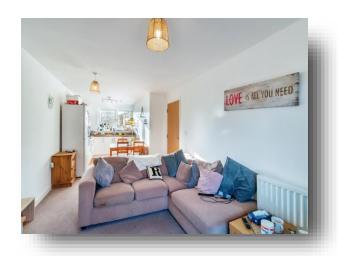

### Lounge/Kitchen

24' 8" Max x 10' Max ( 7.52m Max x 3.05m Max )

### **Lounge Area**

Open to the kitchen with carpet flooring, neutral decor and fully glazed French doors opening to a private balcony.