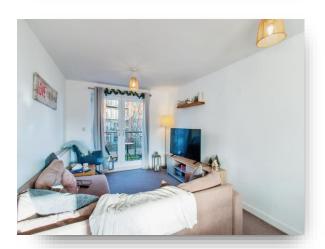

### Lounge/Kitchen

24' 8" Max x 10' Max ( 7.52m Max x 3.05m Max )

### **Lounge Area**

Open to the kitchen with carpet flooring, neutral decor and fully glazed French doors opening to a private balcony.