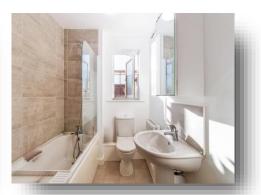

#### **Bathroom**

With tiling to splash areas and floor, fitted with a three piece suite comprising of a bath with shower over, wc and wash hand basin.