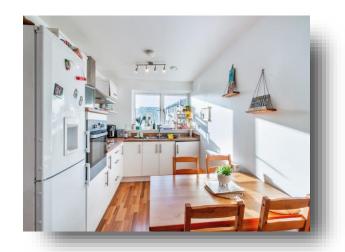

### Lounge/Kitchen

24' 8" Max x 10' Max ( 7.52m Max x 3.05m Max )

#### **Kitchen Area**

The kitchen offers a range of wall and base units with worksurfaces incorporating a sink, drainer and electric hob with extractor hood above. There is an integrated electric oven and spaces for further appliances, table and chairs.