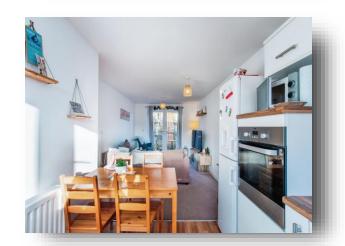

### Lounge/Kitchen

24' 8" Max x 10' Max ( 7.52m Max x 3.05m Max )

#### **Kitchen Area**

The kitchen offers a range of wall and base units with worksurfaces incorporating a sink, drainer and electric hob with extractor hood above. There is an integrated electric oven and spaces for further appliances, table and chairs.