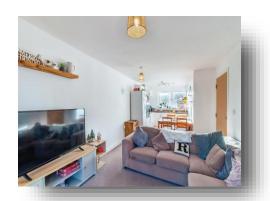

### Lounge/Kitchen

24' 8" Max x 10' Max ( 7.52m Max x 3.05m Max )

### **Lounge Area**

Open to the kitchen with carpet flooring, neutral decor and fully glazed French doors opening to a private balcony.