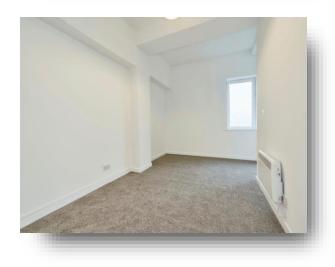

#### **Bedroom One**

20' 3" x 9' 5" max ( 6.17m x 2.87m max ) A good sized double bedroom with fitted wardrobes an electric wall mounted heater. Double glazed window to the front and side elevations.

#### **Bedroom Two**

16' 3" max to wardrobe x 9' 2" max ( 4.95m max to wardrobe x 2.79m max ) A second double bedroom with an electric wall mounted heater, fitted wardrobes and double glazed windows to the front and side elevations.