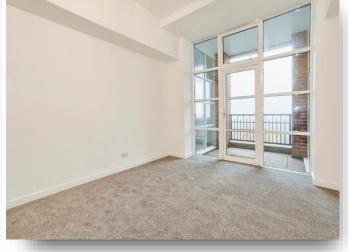

#### **Open Plan Lounge / Kitchen**

#### Lounge Area

19' 1" x 12' 3" max ( $5.82m \times 3.73m \max$ ) Having an electric wall mounted heater and double glazed window to the front elevation as well as doors opening out to the balcony.