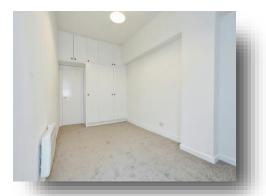

#### **Bedroom One**

20' 3" x 9' 5" max ( 6.17m x 2.87m max ) A good sized double bedroom with fitted wardrobes an electric wall mounted heater. Double glazed window to the front and side elevations.

#### **Bedroom Two**

16' 3" max to wardrobe x 9' 2" max ( 4.95m max to wardrobe x 2.79m max ) A second double bedroom with an electric wall mounted heater, fitted wardrobes and double glazed windows to the front and side elevations.