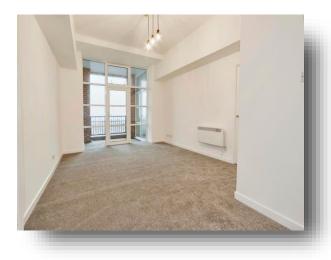

#### **Open Plan Lounge / Kitchen**

#### Lounge Area

19' 1" x 12' 3" max ( $5.82m \times 3.73m \max$ ) Having an electric wall mounted heater and double glazed window to the front elevation as well as doors opening out to the balcony.