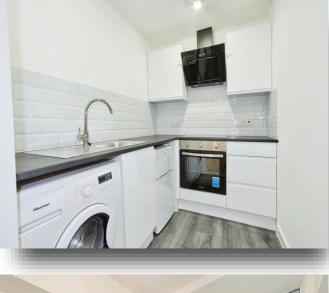

#### **Open Plan Lounge / Kitchen**

#### **Kitchen Area**

5' 9" max x 8' 1" ( 1.75m max x 2.46m ) Fitted with a range of wall and base units with complimentary work surfaces over which incorporates a stainless steel sink and drainer unit with mixer tap. Split level cooking comprises; electric oven with electric hob over and cooker hood over. Space for under counter fridge freezer and plumbing for washing machine.