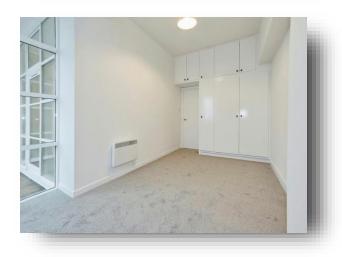

#### **Bedroom One**

20' 3" x 9' 5" max ( 6.17m x 2.87m max ) A good sized double bedroom with fitted wardrobes an electric wall mounted heater. Double glazed window to the front and side elevations.

#### **Bedroom Two**

16' 3" max to wardrobe x 9' 2" max ( 4.95m max to wardrobe x 2.79m max ) A second double bedroom with an electric wall mounted heater, fitted wardrobes and double glazed windows to the front and side elevations.