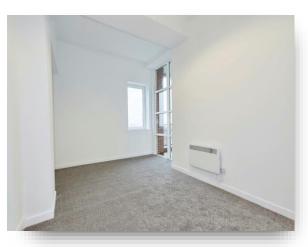

#### **Open Plan Lounge / Kitchen**

#### Lounge Area

19' 1" x 12' 3" max ( $5.82m \times 3.73m \max$ ) Having an electric wall mounted heater and double glazed window to the front elevation as well as doors opening out to the balcony.