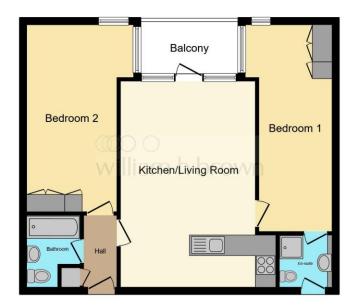

#### **Dene House Court**

A two bedroom second floor apartment close to the City Centre. In brief the accommodation comprises; Entrance hall, open plan kitchen/lounge, balcony, two bedrooms, bathroom and en-suite. Externally the property benefits from having an allocated parking space. Situated in an ideal location for access to local amenities and transport links to the City Centre. The property would make an ideal purchase for a first time buyer, young professional or investor.

#### **Bedroom One**

20' 3" x 9' 5" max ( 6.17m x 2.87m max ) A good sized double bedroom with fitted wardrobes an electric wall mounted heater. Double glazed window to the front and side elevations.

#### **En-Suite**

Fitted with a walk in shower, wash hand basin and low flush wc.

#### **Bedroom Two**

16' 3" max to wardrobe x 9' 2" max ( 4.95m max to wardrobe x 2.79m max ) A second double bedroom with an electric wall mounted heater, fitted wardrobes and double glazed windows to the front and side elevations.

#### Bathroom

A white three piece suite comprising; panelled bath with mixer tap and shower attachment, vanity wash hand basin and low flush wc.