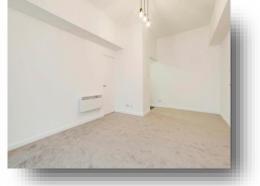

#### **Open Plan Lounge / Kitchen**

#### Lounge Area

19' 1" x 12' 3" max ( $5.82m \times 3.73m \max$ ) Having an electric wall mounted heater and double glazed window to the front elevation as well as doors opening out to the balcony.