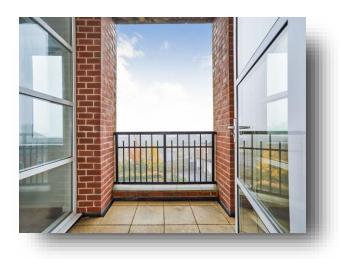

#### Lounge Area

19' 1" x 12' 3" max ( $5.82m \times 3.73m \max$ ) Having an electric wall mounted heater and double glazed window to the front elevation as well as doors opening out to the balcony.