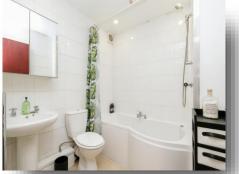

#### **Bathroom**

Fitted with a white three piece suite comprising; P shaped bath with mains fed shower over and screen to the side, pedestal wash hand basin and low flush wc. Part tiling to walls and extractor fan.