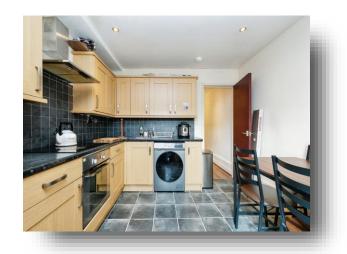

### **Open Plan Kitchen**

10' 3" x 13' 1" ( 3.12m x 3.99m )

Fitted with a range of wall and base units with work surfaces over which incorporates a stainless steel sink and drainer unit with mixer tap. Split level cooking comprises; electric oven with gas hob over and cooker hood above. Space for fridge freezer and plumbing for washing machine. Double glazed window to the side elevation.