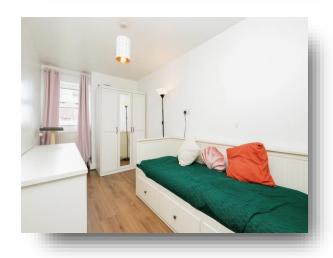

#### **Bedroom**

2' 3" x 12' 9" ( 0.69m x 3.89m )

With double glazed window to the front elevation.

#### **Bedroom**

2' 6" x 12' 9" ( 0.76m x 3.89m )

With double glazed window to the front elevation.

#### **Bedroom**

2' 8" x 16' 2" ( 0.81m x 4.93m )

With double glazed window to the front elevation.