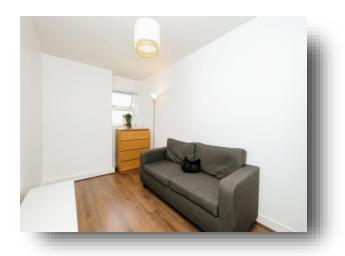

#### **Bedroom**

2' 3" x 12' 9" ( 0.69m x 3.89m )

With double glazed window to the front elevation.

#### **Bedroom**

2' 6" x 12' 9" ( 0.76m x 3.89m )

With double glazed window to the front elevation.

#### **Bedroom**

2' 8" x 16' 2" ( 0.81m x 4.93m )

With double glazed window to the front elevation.