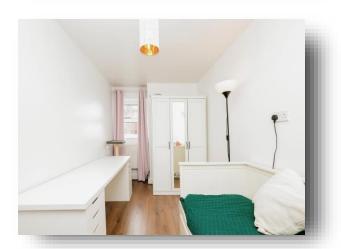

#### **Bedroom**

2' 3" x 12' 9" ( 0.69m x 3.89m )

With double glazed window to the front elevation.

#### **Bedroom**

2' 6" x 12' 9" ( 0.76m x 3.89m )

With double glazed window to the front elevation.

#### **Bedroom**

2' 8" x 16' 2" ( 0.81m x 4.93m )

With double glazed window to the front elevation.