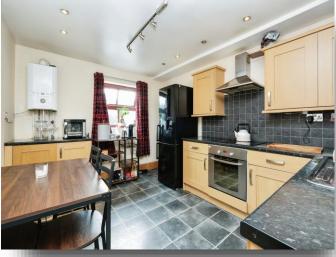

### **Open Plan Kitchen**

10' 3" x 13' 1" ( 3.12m x 3.99m )

Fitted with a range of wall and base units with work surfaces over which incorporates a stainless steel sink and drainer unit with mixer tap. Split level cooking comprises; electric oven with gas hob over and cooker hood above. Space for fridge freezer and plumbing for washing machine. Double glazed window to the side elevation.