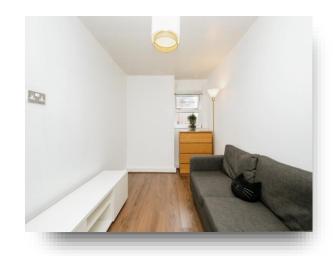

#### **Bedroom**

2' 3" x 12' 9" ( 0.69m x 3.89m )

With double glazed window to the front elevation.

#### **Bedroom**

2' 6" x 12' 9" ( 0.76m x 3.89m )

With double glazed window to the front elevation.

#### **Bedroom**

2' 8" x 16' 2" ( 0.81m x 4.93m )

With double glazed window to the front elevation.