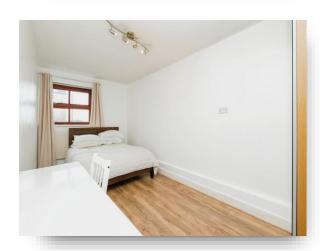

#### **Bedroom**

2' 3" x 12' 9" ( 0.69m x 3.89m )

With double glazed window to the front elevation.

#### **Bedroom**

2' 6" x 12' 9" ( 0.76m x 3.89m )

With double glazed window to the front elevation.

#### **Bedroom**

2' 8" x 16' 2" ( 0.81m x 4.93m )

With double glazed window to the front elevation.