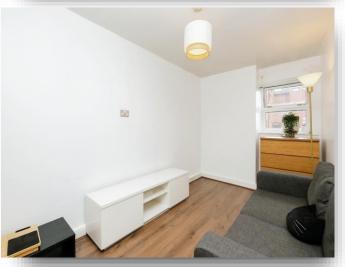

#### **Bedroom**

2' 3" x 12' 9" ( 0.69m x 3.89m )

With double glazed window to the front elevation.

#### **Bedroom**

2' 6" x 12' 9" ( 0.76m x 3.89m )

With double glazed window to the front elevation.

#### **Bedroom**

2' 8" x 16' 2" ( 0.81m x 4.93m )

With double glazed window to the front elevation.