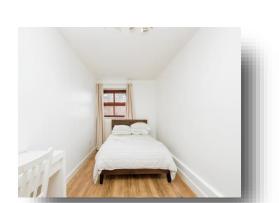

#### **Bedroom**

2' 3" x 12' 9" ( 0.69m x 3.89m )

With double glazed window to the front elevation.

#### **Bedroom**

2' 6" x 12' 9" ( 0.76m x 3.89m )

With double glazed window to the front elevation.

#### **Bedroom**

2' 8" x 16' 2" ( 0.81m x 4.93m )

With double glazed window to the front elevation.