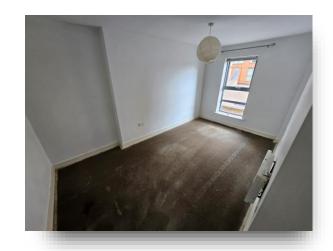

#### **Bedroom One**

14' 9" x 8' 2" ( 4.50m x 2.49m ) A double bedroom with a double glazed window.