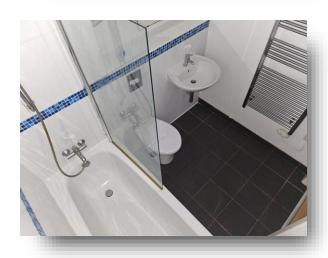

#### **Bathroom**

Fitted with a white three piece suite comprising; panelled bath with mixer tap and shower attachment, wash hand basin and low flush wc.