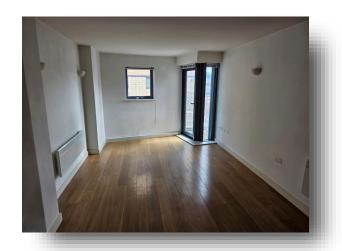

#### **Open Plan Lounge / Kitchen**

Fitted with a range of wall and base units with work surfaces over incorporating a sink unit with mixer tap. Electric oven with electric hob over and cooker hood above. Space for under counter fridge. Double glazed window and a door leads out to the balcony.