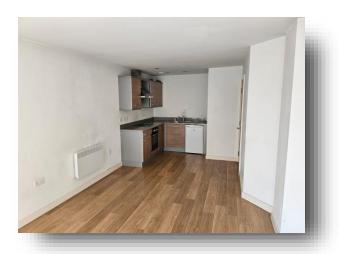

#### **Open Plan Lounge / Kitchen**

Fitted with a range of wall and base units with work surfaces over incorporating a sink unit with mixer tap. Electric oven with electric hob over and cooker hood above. Space for under counter fridge. Double glazed window and a door leads out to the balcony.