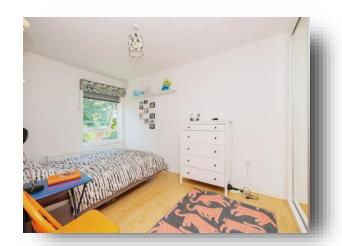

## **Bedroom One**

13' 5" x 9' (4.09m x 2.74m)

A double bedroom with fitted wardrobes, radiator and double glazed window to the front elevation.

#### **Bedroom Two**

12' 7" x 7' (3.84m x 2.13m)

Having a radiator and double glazed window to the rear elevation.