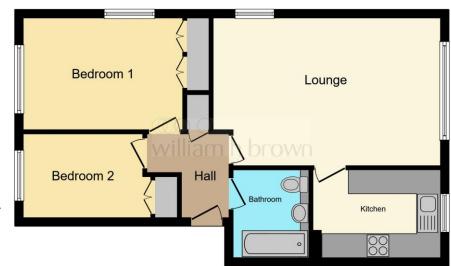

#### **Grosvenor Park Gardens**

A two bedroom apartment situated close to Hyde Park Corner with the use of communal gardens and garage. In brief, the accommodation comprises; entrance hall, lounge, kitchen, two bedrooms and bathroom. This property would suit a first time buyer, professional or parent purchase with the University, City Centre and Headingley Centre all within easy access.

#### **Entrance Hall**

The apartment door opens in to the entrance hall which has a storage cupboard.

## Lounge

19' 2" x 12' 1" ( 5.84m x 3.68m )

Having space for a dining table, the lounge has two radiators and double glazed windows to the front and side elevations.

#### Kitchen

7' 1" x 9' 9" ( 2.16m x 2.97m )

Fitted with a range of wall and base units with complimentary work surfaces over which incorporate a stainless steel sink and drainer unit with mixer tap. Split level cooking comprises; electric oven with electric hob above and cooker hood over. Integrated fridge freezer and washing machine. Double glazed window to the side elevation.

#### **Bedroom Two**

12' 7" x 7' (3.84m x 2.13m)

Having a radiator and double glazed window to the rear elevation.

#### **Bathroom**

Fitted with a three piece suite comprising; panelled bath with shower over and screen to the side, vanity wash hand basin and low flush wc. Chrome ladder style radiator. Tiled floor and tiling to walls.