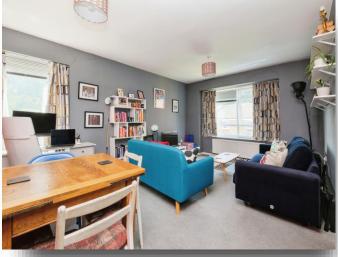

## Lounge

19' 2" x 12' 1" ( 5.84m x 3.68m )

Having space for a dining table, the lounge has two radiators and double glazed windows to the front and side elevations.