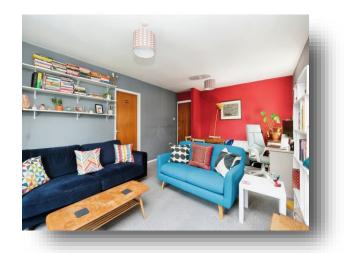

## Lounge

19' 2" x 12' 1" ( 5.84m x 3.68m )

Having space for a dining table, the lounge has two radiators and double glazed windows to the front and side elevations.