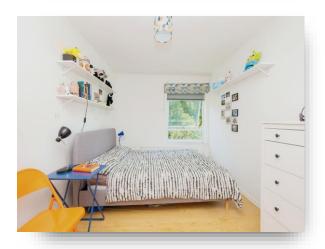

## **Bedroom One**

13' 5" x 9' (4.09m x 2.74m)

A double bedroom with fitted wardrobes, radiator and double glazed window to the front elevation.

#### **Bedroom Two**

12' 7" x 7' (3.84m x 2.13m)

Having a radiator and double glazed window to the rear elevation.