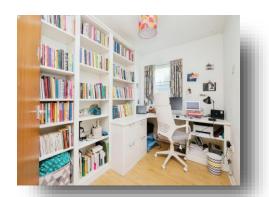

## **Bedroom One**

13' 5" x 9' (4.09m x 2.74m)

A double bedroom with fitted wardrobes, radiator and double glazed window to the front elevation.

#### **Bedroom Two**

12' 7" x 7' (3.84m x 2.13m)

Having a radiator and double glazed window to the rear elevation.