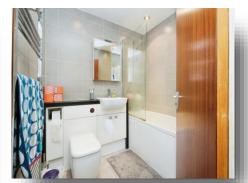

#### **Bathroom**

Fitted with a three piece suite comprising; panelled bath with shower over and screen to the side, vanity wash hand basin and low flush wc. Chrome ladder style radiator. Tiled floor and tiling to walls.