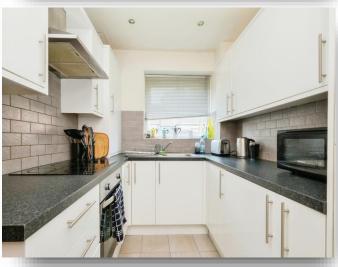

#### Kitchen

7' 1" x 9' 9" ( 2.16m x 2.97m )

Fitted with a range of wall and base units with complimentary work surfaces over which incorporate a stainless steel sink and drainer unit with mixer tap. Split level cooking comprises; electric oven with electric hob above and cooker hood over. Integrated fridge freezer and washing machine. Double glazed window to the side elevation.