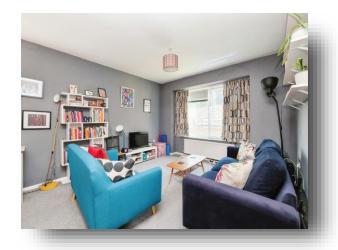

## Lounge

19' 2" x 12' 1" ( 5.84m x 3.68m )

Having space for a dining table, the lounge has two radiators and double glazed windows to the front and side elevations.