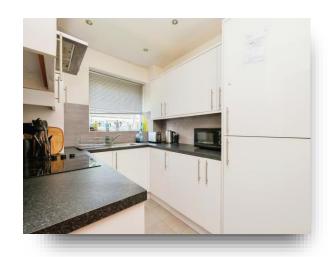

#### Kitchen

7' 1" x 9' 9" ( 2.16m x 2.97m )

Fitted with a range of wall and base units with complimentary work surfaces over which incorporate a stainless steel sink and drainer unit with mixer tap. Split level cooking comprises; electric oven with electric hob above and cooker hood over. Integrated fridge freezer and washing machine. Double glazed window to the side elevation.