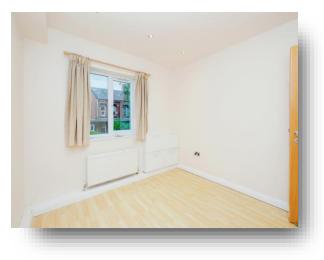

#### **Bedroom One**

9' 6" x 9' 7" (  $2.90m \times 2.92m$  ) A double bedroom with a radiator and double glazed window to the side elevation.

#### **Bedroom Two**

10' x 12' 3" ( 3.05m x 3.73m ) A second double bedroom with a radiator and double glazed window to the side elevation.