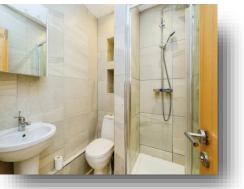

#### **Shower Room**

A fully tiled shower room with a walk in shower, pedestal wash hand basin and low flush wc.