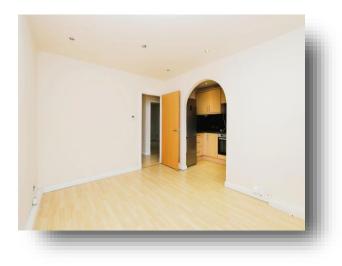

#### Lounge

9' 8" x 12' 4" ( 2.95m x 3.76m ) Having a radiator and double glazed window to the side elevation. An archway leads through to the kitchen.

#### Kitchen

5' 9" x 9' 4" ( 1.75m x 2.84m )

Fitted with a range of wall and base units with work surfaces which incorporate a stainless steel sink and drainer unit. Electric oven with electric hob over and cooker hood above. Space for fridge freezer and plumbing for washing machine. Double glazed window to the side elevation.