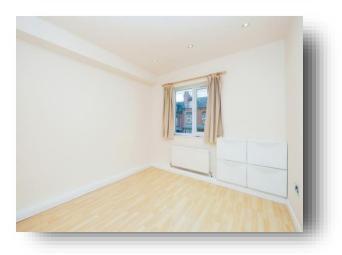

#### **Bedroom Two**

10' x 12' 3" ( 3.05m x 3.73m ) A second double bedroom with a radiator and double glazed window to the side elevation.