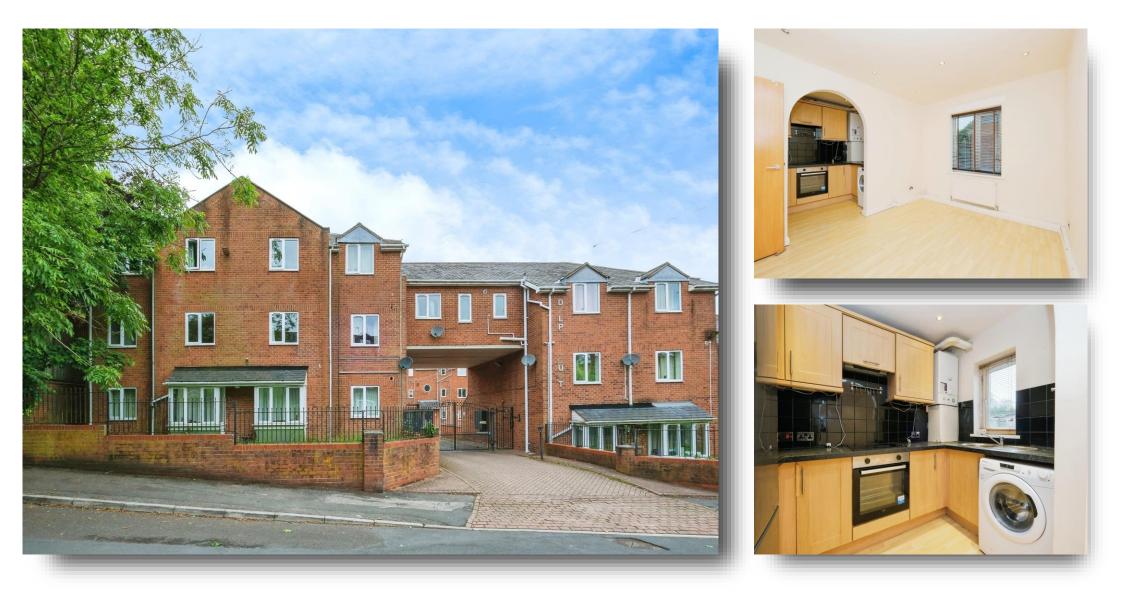

#### **Delph Court**

A two bedroom apartment set in a convenient location for access to local amenities and transport links. In brief the property comprises; entrance hall, lounge, kitchen, two bedrooms and shower room. Externally the property benefits from having secure gated access and communal parking.

#### Lounge

9' 8" x 12' 4" ( 2.95m x 3.76m ) Having a radiator and double glazed window to the side elevation. An archway leads through to the kitchen.

#### Kitchen

5' 9" x 9' 4" ( 1.75m x 2.84m )

Fitted with a range of wall and base units with work surfaces which incorporate a stainless steel sink and drainer unit. Electric oven with electric hob over and cooker hood above. Space for fridge freezer and plumbing for washing machine. Double glazed window to the side elevation.

#### Externally

The property is accessed via a secure gated entrance and has communal parking.