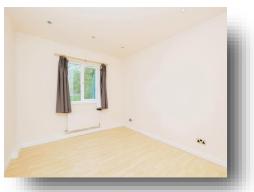

#### Lounge

9' 8" x 12' 4" ( 2.95m x 3.76m ) Having a radiator and double glazed window to the side elevation. An archway leads through to the kitchen.

#### Kitchen

5' 9" x 9' 4" ( 1.75m x 2.84m )

Fitted with a range of wall and base units with work surfaces which incorporate a stainless steel sink and drainer unit. Electric oven with electric hob over and cooker hood above. Space for fridge freezer and plumbing for washing machine. Double glazed window to the side elevation.