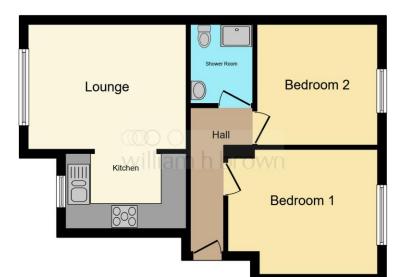

#### **Delph Court**

A two bedroom apartment set in a convenient location for access to local amenities and transport links. In brief the property comprises; entrance hall, lounge, kitchen, two bedrooms and shower room. Externally the property benefits from having secure gated access and communal parking.

#### **Entrance Hall**

The apartment door opens into the entrance hall which has a secure entry phone.

#### Lounge

9' 8" x 12' 4" ( 2.95m x 3.76m ) Having a radiator and double glazed window to the side elevation. An archway leads through to the kitchen.

#### Kitchen

5' 9" x 9' 4" ( 1.75m x 2.84m )

Fitted with a range of wall and base units with work surfaces which incorporate a stainless steel sink and drainer unit. Electric oven with electric hob over and cooker hood above. Space for fridge freezer and plumbing for washing machine. Double glazed window to the side elevation.

#### **Bedroom One**

9' 6" x 9' 7" (  $2.90m \times 2.92m$  ) A double bedroom with a radiator and double glazed window to the side elevation.

#### **Bedroom Two**

10' x 12' 3" ( 3.05m x 3.73m ) A second double bedroom with a radiator and double glazed window to the side elevation.

#### **Shower Room**

A fully tiled shower room with a walk in shower, pedestal wash hand basin and low flush wc.