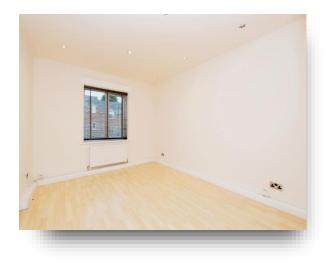

#### **Bedroom One**

9' 6" x 9' 7" (  $2.90m \times 2.92m$  ) A double bedroom with a radiator and double glazed window to the side elevation.