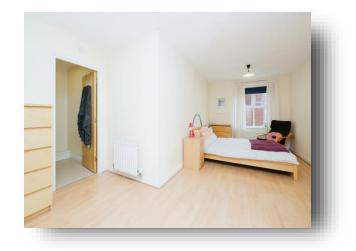

#### **Bedroom One**

20' 9" x 13' 4" ( 6.32m x 4.06m ) A double bedroom with built in wardrobes and gas central heating radiator. Double glazed window to the side elevation. Bedroom one also benefits from having an en-suite.

#### **En-Suite**

Fitted with a walk in shower cubicle, pedestal wash hand basin and low flush wc. Radiator and extractor fan.