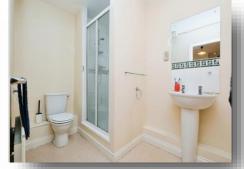

#### Bathroom

A white three piece suite comprising; panelled bath with mixer tap and mains fed shower over with screen to the side, pedestal wash hand basin and low flush wc. Extractor fan, shaver point, radiator and part tiling to walls.