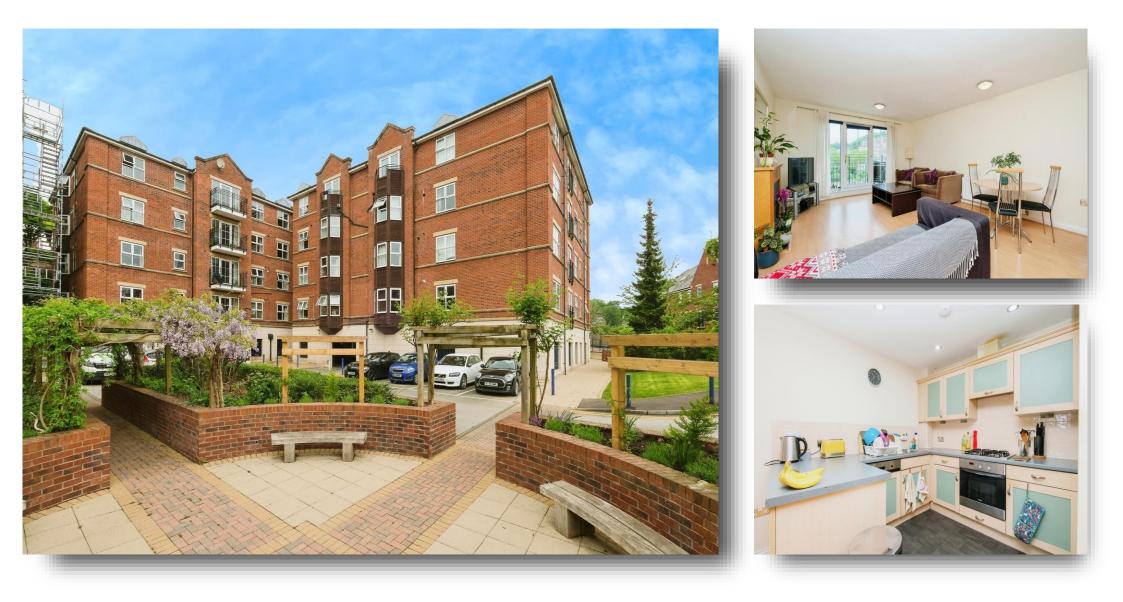

## **Carisbrooke Road, Leeds**

A spacious two bed apartment set in a popular and sought after development in Far Headingley, offering access to local amenities and transport links. The property benefits from sitting in well maintained grounds and has allocated secure underground parking as well as communal guest parking.

#### Carisbrooke Road

Set within this ever popular Far Headingley development is this two bedroom second floor apartment, which offers access to local shopping, amenities and travel links to Leeds city centre and the Ring Road. An ideal purchase for a first time buyer or professional. In brief the accommodation comprises; entrance hall, open plan lounge/kitchen with access out to the balcony, master bedroom with en suite, a further bedroom and bathroom. Externally the property benefits from well maintained communal grounds, allocated secure underground parking space as well as communal guest parking.

#### Externally

Externally the property benefits from having a balcony accessed from the lounge. The building sits in well maintained grounds and offers secure allocated underground parking space and communal guest parking.