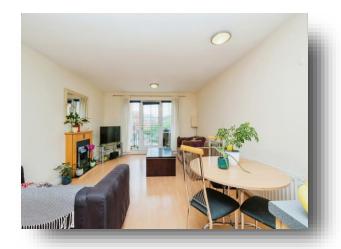

#### **Open Plan Lounge/Kitchen**

24' 3" x 12' 8" ( 7.39m x 3.86m )

#### Lounge Area

With laminate flooring, ceiling spot lights and gas central heating radiator. Double glazed windows and a double glazed door leads out to the balcony.