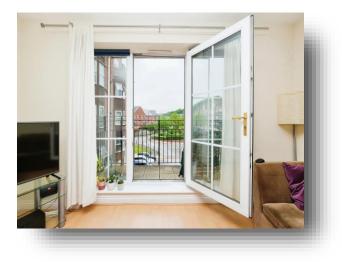

#### Lounge Area

With laminate flooring, ceiling spot lights and gas central heating radiator. Double glazed windows and a double glazed door leads out to the balcony.

#### Externally

Externally the property benefits from having a balcony accessed from the lounge. The building sits in well maintained grounds and offers secure allocated underground parking space and communal guest parking.