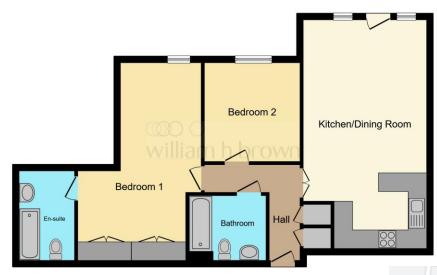

#### Carisbrooke Road

Set within this ever popular Far Headingley development is this two bedroom second floor apartment, which offers access to local shopping, amenities and travel links to Leeds city centre and the Ring Road. An ideal purchase for a first time buyer or professional. In brief the accommodation comprises; entrance hall, open plan lounge/kitchen with access out to the balcony, master bedroom with en suite, a further bedroom and bathroom. Externally the property benefits from well maintained communal grounds, allocated secure underground parking space as well as communal guest parking.

#### **Entrance Hall**

The apartment door opens in to the entrance hall, which allows access to all primary rooms, and offers ample storage space.

#### **Bedroom One**

20' 9" x 13' 4" ( 6.32m x 4.06m ) A double bedroom with built in wardrobes and gas central heating radiator. Double glazed window to the side elevation. Bedroom one also benefits from having an en-suite.

#### **En-Suite**

Fitted with a walk in shower cubicle, pedestal wash hand basin and low flush wc. Radiator and extractor fan.

#### **Bedroom Two**

10' 5" x 10' 2" ( 3.17m x 3.10m ) A second double bedroom, with a gas central heating radiator and double glazed window to the side elevation.

#### Bathroom

A white three piece suite comprising; panelled bath with mixer tap and mains fed shower over with screen to the side, pedestal wash hand basin and low flush wc. Extractor fan, shaver point, radiator and part tiling to walls.