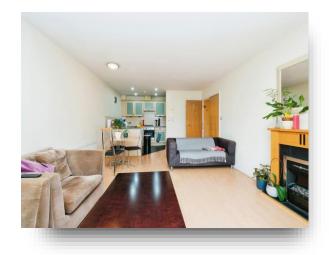

#### **Open Plan Lounge/Kitchen**

24' 3" x 12' 8" ( 7.39m x 3.86m )

#### Lounge Area

With laminate flooring, ceiling spot lights and gas central heating radiator. Double glazed windows and a double glazed door leads out to the balcony.

#### **Kitchen Area**

A fitted kitchen with a range of wall and base units with complimentary work surfaces which incorporate a stainless steel sink and drainer unit with mixer tap. Split level cooking comprises; electric cooker, with gas hob over and cooker hood above. Integrated fridge freezer, washing machine and dishwasher. Gas central heating radiator and tiling to splash backs.