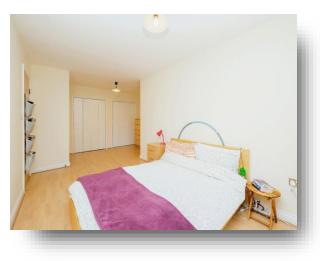

#### **Bedroom One**

20' 9" x 13' 4" ( 6.32m x 4.06m ) A double bedroom with built in wardrobes and gas central heating radiator. Double glazed window to the side elevation. Bedroom one also benefits from having an en-suite.

#### **Bedroom Two**

10' 5" x 10' 2" ( 3.17m x 3.10m ) A second double bedroom, with a gas central heating radiator and double glazed window to the side elevation.