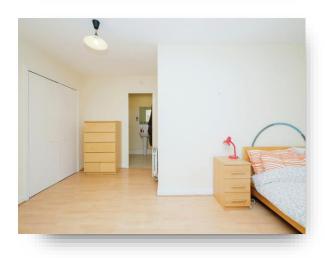

#### **Bedroom Two**

10' 5" x 10' 2" ( 3.17m x 3.10m ) A second double bedroom, with a gas central heating radiator and double glazed window to the side elevation.