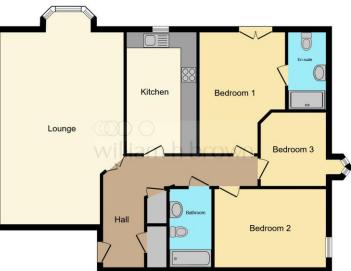

#### **Carisbrooke Road**

A spacious three bed apartment situated in the popular and sought after location of Far Headingley, which offers easy access to the vibrant Headingley area with its bars, restaurants, shops and sports facilities as well as easy access to the City Centre and excellent transport links to most motorways. In brief, the generous accommodation comprises; entrance hall, lounge, kitchen, one bedroom with Juliet balcony and ensuite, two further bedrooms and bathroom. The property has the benefit of gated underground parking, lift access all floors, secure intercom entry and is marketed with No onward chain.