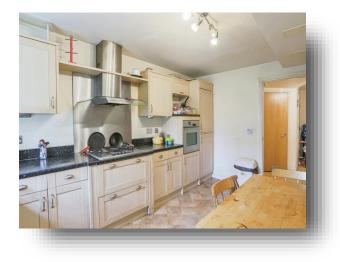

#### Kitchen

#### 15' 4" x 8' 7" ( 4.67m x 2.62m )

Fitted with a range of wall and base units with complimentary work surfaces which incorporate a stainless steel sink and drainer unit with mixer tap. Split level cooking comprises; eye level electric oven and 5 burner gas hob with cooker hood over. Integrated fridge freezer and dishwasher. Plumbing for washing machine. Double glazed window.