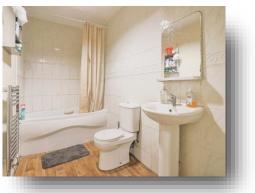

#### Bathroom

Fitted with a white three piece suite comprising; panelled bath with shower over and curtain to the side, pedestal wash hand basin and low flush wc. Chrome ladder style radiator.