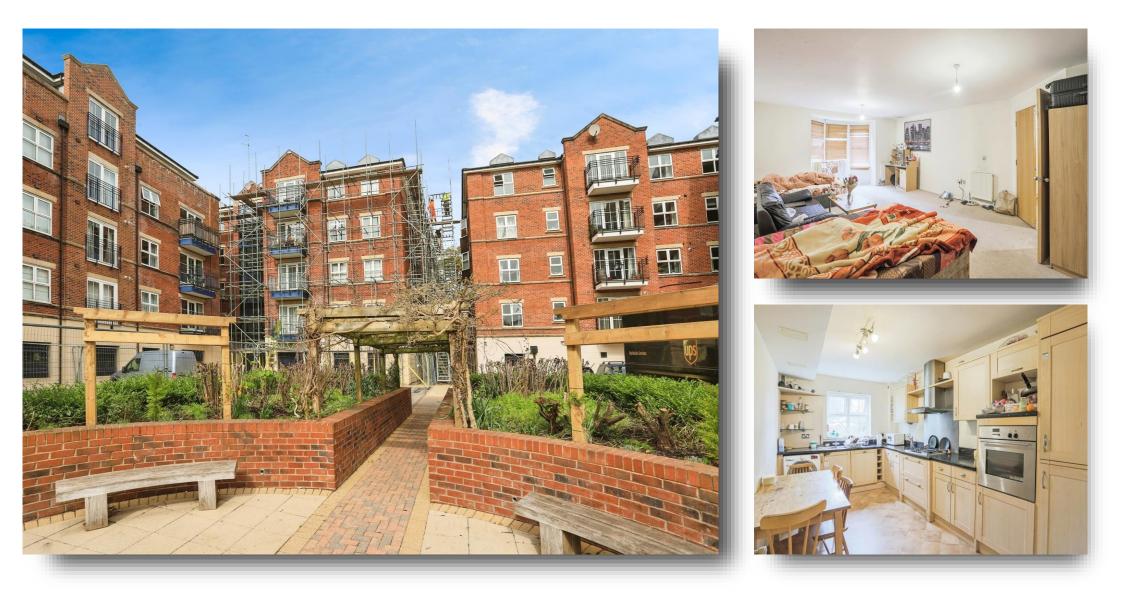

#### **Carisbrooke Road**

A spacious three bed apartment situated in the popular and sought after location of Far Headingley, which offers easy access to the vibrant Headingley area with its bars, restaurants, shops and sports facilities as well as easy access to the City Centre and excellent transport links to most motorways. In brief, the generous accommodation comprises; entrance hall, lounge, kitchen, one bedroom with Juliet balcony and ensuite, two further bedrooms and bathroom. The property has the benefit of gated underground parking, lift access all floors, secure intercom entry and is marketed with No onward chain.

#### Externally

The property sits in well maintained communal grounds and offers a secure underground parking space.