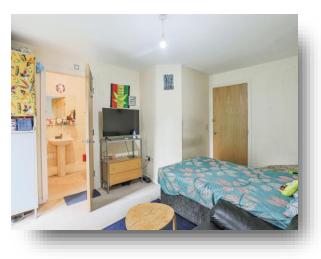

#### **Bedroom Two**

11' 1" x 9' 2" ( 3.38m x 2.79m ) A second double bedroom with a radiator and double glazed window.

#### **Bedroom Three**

9' 8" x 13' 10" ( 2.95m x 4.22m ) With a bay window and radiator.