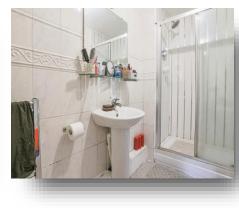

#### **En-Suite**

Fitted with a walk in shower cubicle with mains fed shower, pedestal wash hand basin and low flush wc. Chrome ladder style radiator and extractor fan.