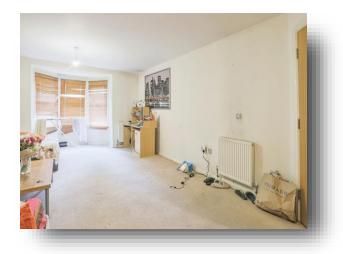

#### Lounge

14' 2" x 27' 4" ( 4.32m x 8.33m ) With a double glazed bay window and a radiator.