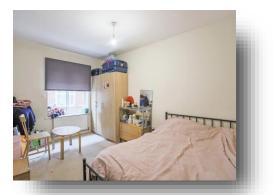

#### **Bedroom One**

15' 4" x 10' 7" (  $4.67m\ x\ 3.23m$  ) Having double glazed doors to the Juliet balcony and a radiator.

#### **Bedroom Two**

11' 1" x 9' 2" ( 3.38m x 2.79m ) A second double bedroom with a radiator and double glazed window.

#### **Bedroom Three**

9' 8" x 13' 10" ( 2.95m x 4.22m ) With a bay window and radiator.