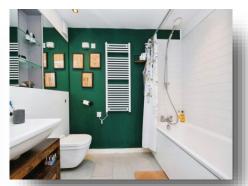

#### **Bathroom**

A modern three piece white suite comprising; panelled bath with mixer tap and shower attachment, wash hand basin and low flush wc. White ladder style radiator, extractor fan and part tiling to walls.