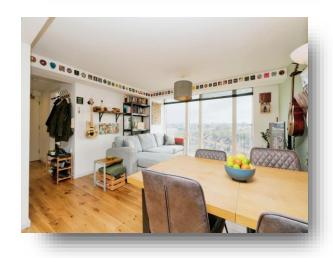

### **Open Plan Lounge / Kitchen**

13' 5" x 19' 7" ( 4.09m x 5.97m )

### Lounge Area

Floor to ceiling windows flood the living area with natural light. The lounge area has laminate flooring.