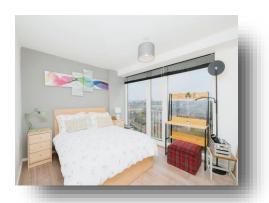

#### **Bedroom**

10' 4" x 13' 8" ( 3.15m x 4.17m )

A double bedroom with floor to ceiling windows creating a bright and airy feel.