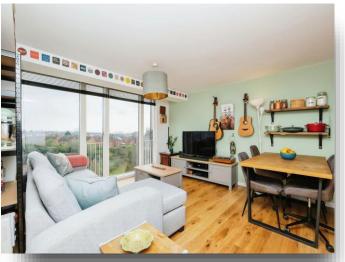

### **Open Plan Lounge / Kitchen**

13' 5" x 19' 7" ( 4.09m x 5.97m )

### Lounge Area

Floor to ceiling windows flood the living area with natural light. The lounge area has laminate flooring.