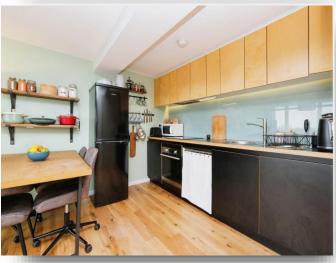

#### Kitchen Area

A contemporary style kitchen with a range of wall and base units with complimentary work surfaces over which incorporates a sink and drainer unit with mixer tap. Split level cooking comprises; electric oven with electric hob and cooker hood above. Space for fridge freezer and plumbing for washing machine.