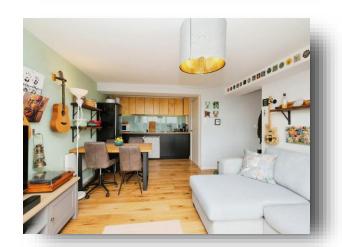

### **Open Plan Lounge / Kitchen**

13' 5" x 19' 7" ( 4.09m x 5.97m )

### Lounge Area

Floor to ceiling windows flood the living area with natural light. The lounge area has laminate flooring.

#### Kitchen Area

A contemporary style kitchen with a range of wall and base units with complimentary work surfaces over which incorporates a sink and drainer unit with mixer tap. Split level cooking comprises; electric oven with electric hob and cooker hood above. Space for fridge freezer and plumbing for washing machine.