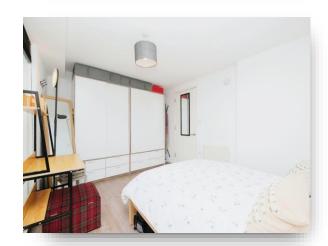

#### **Bedroom**

10' 4" x 13' 8" ( 3.15m x 4.17m )

A double bedroom with floor to ceiling windows creating a bright and airy feel.