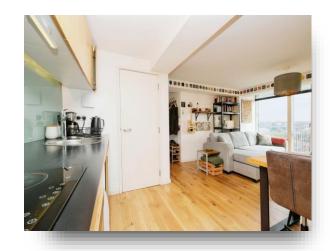

#### Kitchen Area

A contemporary style kitchen with a range of wall and base units with complimentary work surfaces over which incorporates a sink and drainer unit with mixer tap. Split level cooking comprises; electric oven with electric hob and cooker hood above. Space for fridge freezer and plumbing for washing machine.