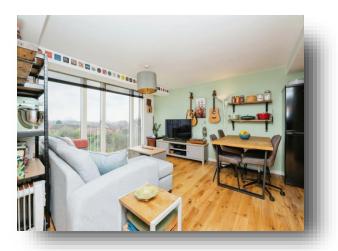

### **Open Plan Lounge / Kitchen**

13' 5" x 19' 7" ( 4.09m x 5.97m )

### Lounge Area

Floor to ceiling windows flood the living area with natural light. The lounge area has laminate flooring.

#### Kitchen Area

A contemporary style kitchen with a range of wall and base units with complimentary work surfaces over which incorporates a sink and drainer unit with mixer tap. Split level cooking comprises; electric oven with electric hob and cooker hood above. Space for fridge freezer and plumbing for washing machine.