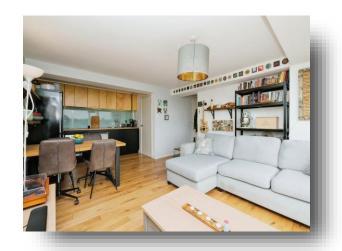

### **Open Plan Lounge / Kitchen**

13' 5" x 19' 7" ( 4.09m x 5.97m )

### Lounge Area

Floor to ceiling windows flood the living area with natural light. The lounge area has laminate flooring.