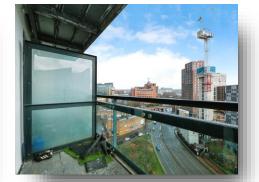

### **Lounge Area**

With laminate flooring, two double glazed windows and door leading out to the balcony.

## guide price

£130,000

Balcony

Kitchen/Living Room

Bedroom