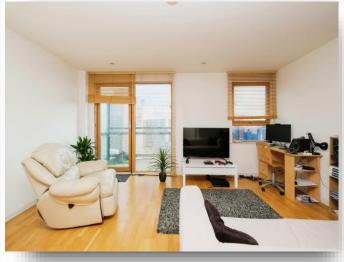

### **Lounge Area**

With laminate flooring, two double glazed windows and door leading out to the balcony.

#### **Open Plan Lounge/kitchen**

19' 5" x 15' 6" ( 5.92m x 4.72m )