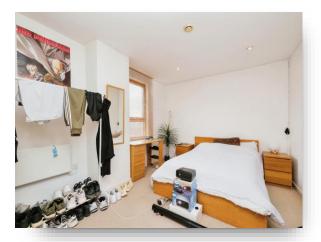

#### **Bedroom**

10' 7" x 15' 8" ( 3.23m x 4.78m ) A double bedroom with double glazed window.