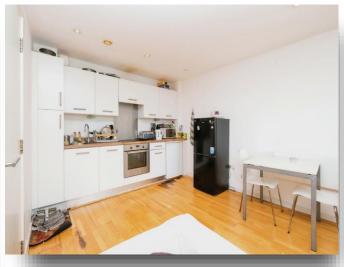

#### **Kitchen Area**

Fitted with a range of wall and base units with complimentary work surfaces over which incorporates a stainless steel sink and drainer unit with mixer tap. Split level cooking comprises; electric oven with electric hob over and cooker hood above. Space for fridge freezer.

#### **Open Plan Lounge/kitchen**

19' 5" x 15' 6" ( 5.92m x 4.72m )