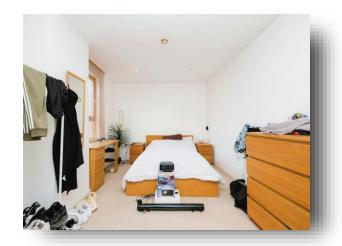

#### **Bedroom**

10' 7" x 15' 8" ( 3.23m x 4.78m ) A double bedroom with double glazed window.