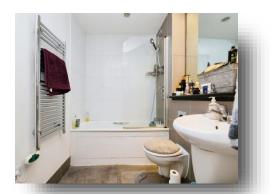

#### **Bathroom**

Fitted with a white three piece suite comprising; panelled bath with mixer tap and shower attachment and screen to the side, wash hand basin and low flush wc. Chrome ladder style radiator, extractor fan, part tiling to walls and tiled floor.