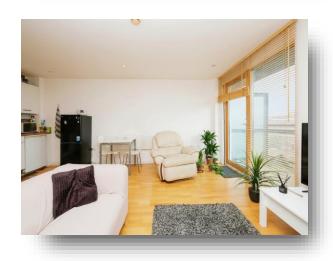

#### **The Gateway North**

A well presented one bedroom apartment which is ideally situated with access to local amenities and commuter transport links. In brief the accommodation comprises; entrance hall, open plan lounge/kitchen with balcony, double bedroom and bathroom. Set within the popular Gateway's Development, the property benefits from having an on-site shop and communal gym.

#### **Open Plan Lounge/kitchen**

19' 5" x 15' 6" ( 5.92m x 4.72m )

### **Lounge Area**

With laminate flooring, two double glazed windows and door leading out to the balcony.