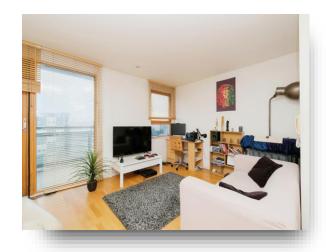

#### **The Gateway North**

A well presented one bedroom apartment which is ideally situated with access to local amenities and commuter transport links. In brief the accommodation comprises; entrance hall, open plan lounge/kitchen with balcony, double bedroom and bathroom. Set within the popular Gateway's Development, the property benefits from having an on-site shop and communal gym.

#### **Open Plan Lounge/kitchen**

19' 5" x 15' 6" ( 5.92m x 4.72m )

### **Lounge Area**

With laminate flooring, two double glazed windows and door leading out to the balcony.