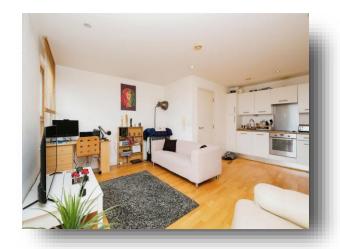

#### **The Gateway North**

A well presented one bedroom apartment which is ideally situated with access to local amenities and commuter transport links. In brief the accommodation comprises; entrance hall, open plan lounge/kitchen with balcony, double bedroom and bathroom. Set within the popular Gateway's Development, the property benefits from having an on-site shop and communal gym.

#### **Open Plan Lounge/kitchen**

19' 5" x 15' 6" ( 5.92m x 4.72m )

### **Lounge Area**

With laminate flooring, two double glazed windows and door leading out to the balcony.

#### **Kitchen Area**

Fitted with a range of wall and base units with complimentary work surfaces over which incorporates a stainless steel sink and drainer unit with mixer tap. Split level cooking comprises; electric oven with electric hob over and cooker hood above. Space for fridge freezer.