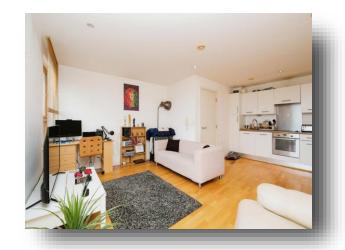

#### **Open Plan Lounge/kitchen**

19' 5" x 15' 6" ( 5.92m x 4.72m )

### **Lounge Area**

With laminate flooring, two double glazed windows and door leading out to the balcony.

#### **Kitchen Area**

Fitted with a range of wall and base units with complimentary work surfaces over which incorporates a stainless steel sink and drainer unit with mixer tap. Split level cooking comprises; electric oven with electric hob over and cooker hood above. Space for fridge freezer.