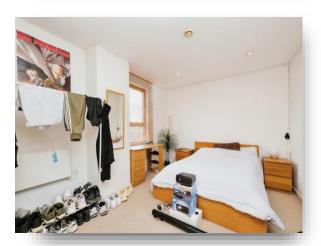

#### **Bedroom**

10' 7" x 15' 8" ( 3.23m x 4.78m ) A double bedroom with double glazed window.