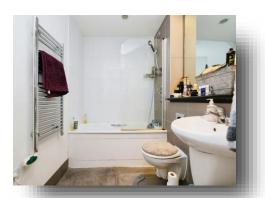

#### **Bathroom**

Fitted with a white three piece suite comprising; panelled bath with mixer tap and shower attachment and screen to the side, wash hand basin and low flush wc. Chrome ladder style radiator, extractor fan, part tiling to walls and tiled floor.