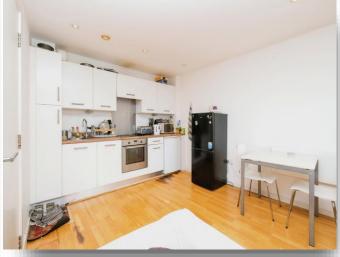

#### **Open Plan Lounge/kitchen**

19' 5" x 15' 6" ( 5.92m x 4.72m )

#### **Kitchen Area**

Fitted with a range of wall and base units with complimentary work surfaces over which incorporates a stainless steel sink and drainer unit with mixer tap. Split level cooking comprises; electric oven with electric hob over and cooker hood above. Space for fridge freezer.