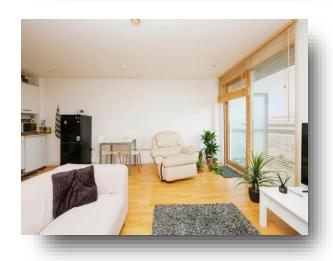

#### **Open Plan Lounge/kitchen**

19' 5" x 15' 6" ( 5.92m x 4.72m )

### **Lounge Area**

With laminate flooring, two double glazed windows and door leading out to the balcony.

#### **Kitchen Area**

Fitted with a range of wall and base units with complimentary work surfaces over which incorporates a stainless steel sink and drainer unit with mixer tap. Split level cooking comprises; electric oven with electric hob over and cooker hood above. Space for fridge freezer.