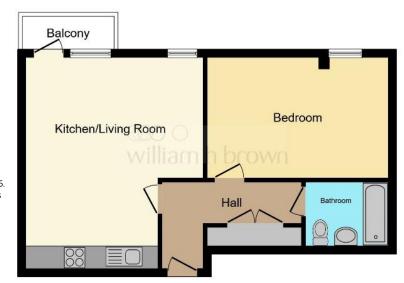

#### **The Gateway North**

A well-presented one bedroom apartment which is ideally situated with access to local amenities and commuter transport links. In brief the accommodation comprises; entrance hall, open plan lounge/kitchen with balcony, double bedroom and bathroom. Set within the popular Gateway's Development, the property benefits from having an on-site shop and communal gym.

#### **Entrance Hall**

The apartment door opens in to the entrance hall which has a storage cupboard.

#### **Open Plan Lounge/kitchen**

19' 5" x 15' 6" ( 5.92m x 4.72m )

### **Lounge Area**

With laminate flooring, two double glazed windows and door leading out to the balcony.

#### **Kitchen Area**

Fitted with a range of wall and base units with complimentary work surfaces over which incorporates a stainless steel sink and drainer unit with mixer tap. Split level cooking comprises; electric oven with electric hob over and cooker hood above. Space for fridge freezer.

#### **Bedroom**

10' 7" x 15' 8" ( 3.23m x 4.78m ) A double bedroom with double glazed window.

#### **Bathroom**

Fitted with a white three piece suite comprising; panelled bath with mixer tap and shower attachment and screen to the side, wash hand basin and low flush wc. Chrome ladder style radiator, extractor fan, part tiling to walls and tiled floor.