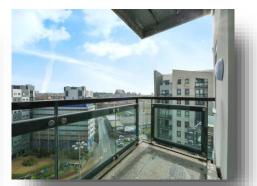

### **Lounge Area**

With laminate flooring, two double glazed windows and door leading out to the balcony.