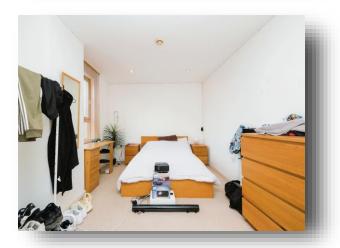

#### **Bedroom**

10' 7" x 15' 8" ( 3.23m x 4.78m ) A double bedroom with double glazed window.