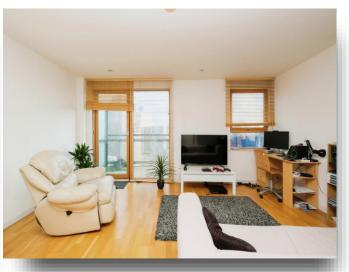

#### **Open Plan Lounge/kitchen**

19' 5" x 15' 6" ( 5.92m x 4.72m )

### **Lounge Area**

With laminate flooring, two double glazed windows and door leading out to the balcony.

#### **Bedroom**

10' 7" x 15' 8" ( 3.23m x 4.78m ) A double bedroom with double glazed window.