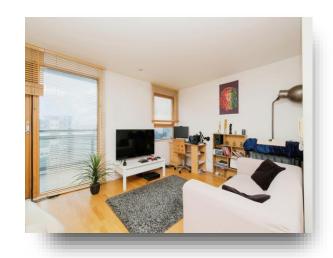

#### **Open Plan Lounge/kitchen**

19' 5" x 15' 6" ( 5.92m x 4.72m )

### **Lounge Area**

With laminate flooring, two double glazed windows and door leading out to the balcony.

#### **Kitchen Area**

Fitted with a range of wall and base units with complimentary work surfaces over which incorporates a stainless steel sink and drainer unit with mixer tap. Split level cooking comprises; electric oven with electric hob over and cooker hood above. Space for fridge freezer.