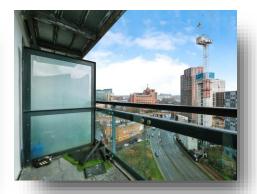

### **Lounge Area**

With laminate flooring, two double glazed windows and door leading out to the balcony.