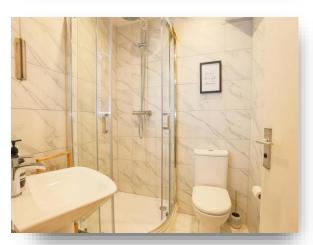

#### **Shower Room**

Fully tiled with a walk in shower cubicle, wash hand basin and low flush wc. Heated towel rail.