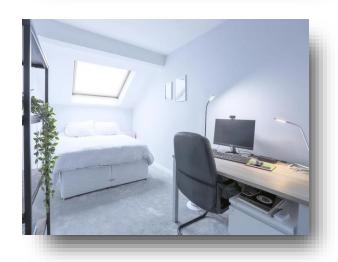

#### **Bedroom Three**

10' 9" x 16' 5" ( 3.28m x 5.00m ) A third double bedroom with Velux window.