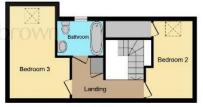

### **Upper Floor Landing**

Stairs rise from the entrance hall up to the landing and provides access to two further bedrooms and the bathroom.

#### **Bedroom Two**

10' 7" x 16' 7" ( 3.23m x 5.05m )

A second double bedroom, with a storage cupboard, electric heater and Velux window.

#### **Bedroom Three**

10' 9" x 16' 5" ( 3.28m x 5.00m ) A third double bedroom with Velux window.

#### **Bathroom**

A white three piece suite comprising; free standing roll top bath with chrome feet, wash hand basin and low flush wc. Spot lights and extractor fan.