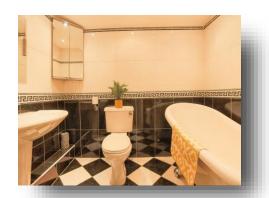

#### **Bathroom**

A white three piece suite comprising; free standing roll top bath with chrome feet, wash hand basin and low flush wc. Spot lights and extractor fan.