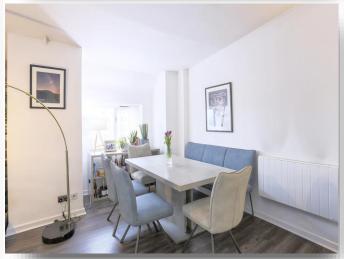

### **Open Plan Lounge / Dining Room**

22' 9" x 14' 11" ( 6.93m x 4.55m )

Open plan lounge and dining room with double glazed window and double glazed sliding doors leading out to the balcony.