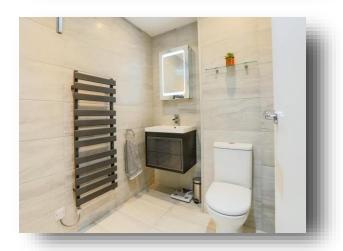

#### **En-Suite**

A fully tiled en-suite with a walk in shower, wash hand basin, low flush wc and heated towel rail.

#### **Shower Room**

Fully tiled with a walk in shower cubicle, wash hand basin and low flush wc. Heated towel rail.