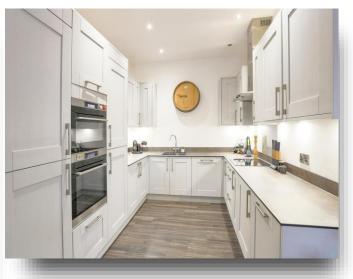

#### Kitchen

28' x 9' (8.53m x 2.74m)

A contemporary style kitchen with a range of wall and base units with complimentary work surfaces over which incorporate a sink and drainer with mixer tap. Split level cooking comprises; Integrated electric double oven and electric hob with cooker hood above. Integrated Dishwasher, wine fridge and fridge freezer.