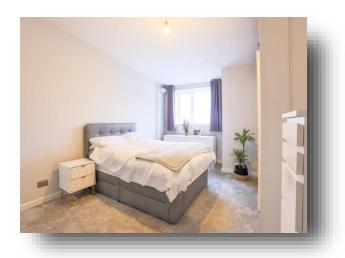

#### **Bedroom One**

16' 11" x 11' 10" ( 5.16m x 3.61m )

A double bedroom with double glazed window. This bedroom also benefits from having an en-suite.