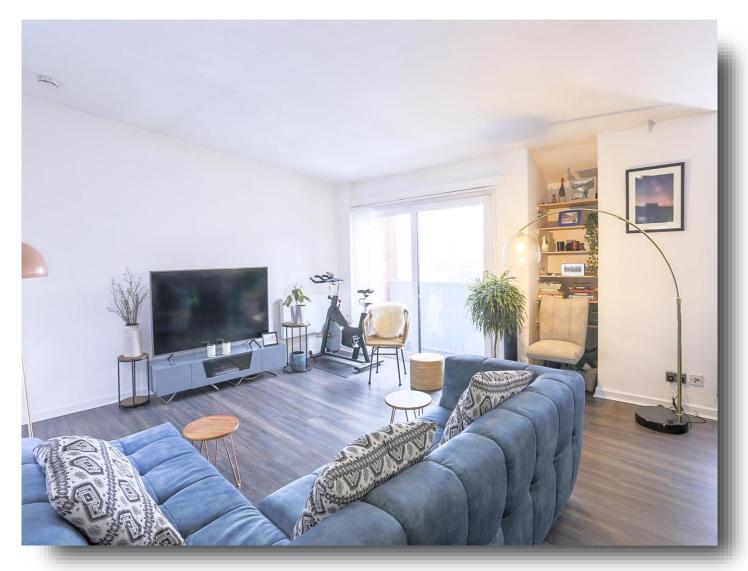

### **Open Plan Lounge / Dining Room**

22' 9" x 14' 11" ( 6.93m x 4.55m )

Open plan lounge and dining room with double glazed window and double glazed sliding doors leading out to the balcony.