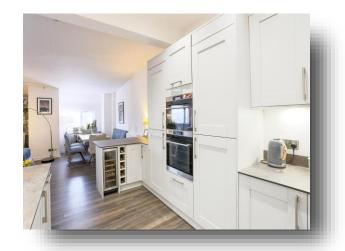

#### Kitchen

28' x 9' (8.53m x 2.74m)

A contemporary style kitchen with a range of wall and base units with complimentary work surfaces over which incorporate a sink and drainer with mixer tap. Split level cooking comprises; Integrated electric double oven and electric hob with cooker hood above. Integrated Dishwasher, wine fridge and fridge freezer.