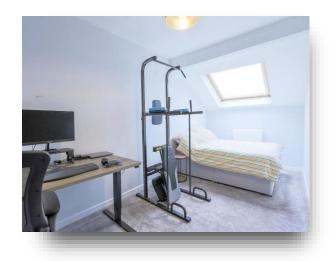

#### **Bedroom Two**

10' 7" x 16' 7" ( 3.23m x 5.05m )

A second double bedroom, with a storage cupboard, electric heater and Velux window.