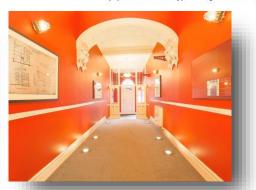

### **Entrance Hall**

The apartment door opens into the entrance hall, which has a storage cupboard and stairs rising to the upper floor.