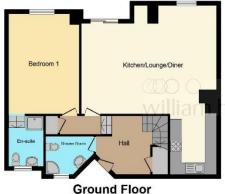

### **Entrance Hall**

The apartment door opens into the entrance hall, which has a storage cupboard and stairs rising to the upper floor.

### **Open Plan Lounge / Dining Room**

22' 9" x 14' 11" ( 6.93m x 4.55m )

Open plan lounge and dining room with double glazed window and double glazed sliding doors leading out to the balcony.

#### Kitchen

28' x 9' (8.53m x 2.74m)

A contemporary style kitchen with a range of wall and base units with complimentary work surfaces over which incorporate a sink and drainer with mixer tap. Split level cooking comprises; Integrated electric double oven and electric hob with cooker hood above. Integrated Dishwasher, wine fridge and fridge freezer.

#### **Bedroom One**

16' 11" x 11' 10" ( 5.16m x 3.61m )

A double bedroom with double glazed window. This bedroom also benefits from having an en-suite.

#### **En-Suite**

A fully tiled en-suite with a walk in shower, wash hand basin, low flush wc and heated towel rail.

#### **Shower Room**

Fully tiled with a walk in shower cubicle, wash hand basin and low flush wc. Heated towel rail.

### **Upper Floor Landing**

Stairs rise from the entrance hall up to the landing and provides access to two further bedrooms and the bathroom.