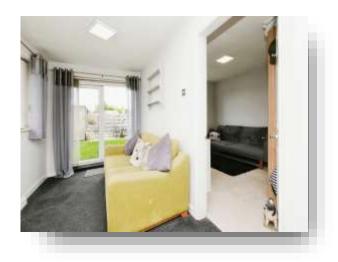

## **Living Room**

17' 2" x 9' 10" ( 5.23m x 3.00m )

## **Family Room / Study**

20' 7" x 7' 11" ( 6.27m x 2.41m )