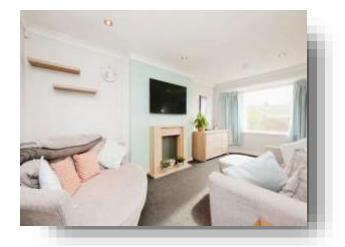

## **Living Room**

17' 2" x 9' 10" ( 5.23m x 3.00m )

## **Family Room / Study**

20' 7" x 7' 11" ( 6.27m x 2.41m )