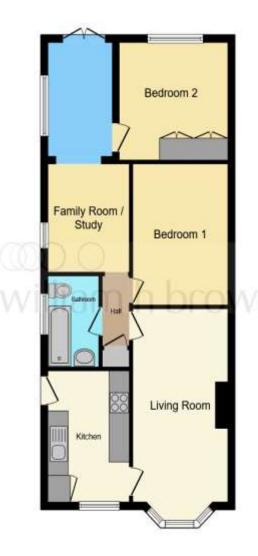

This floor plan is for illustrative purposes only. It is not drawn to scale. Any measurements, floor areas (including any total floor area), openings and orientation are approximate. No details are guaranteed, they cannot be relied upon for any purpose and they do not form part of any agreement. No liability is taken for any error, omission or misstatement. A party must rely upon its own inspection(s). Powered by www.focalagent.com

## **Living Room**

17' 2" x 9' 10" ( 5.23m x 3.00m )

#### Kitchen

12' 5" x 8' 5" ( 3.78m x 2.57m )

#### **Bedroom 1**

12' x 9' 11" ( 3.66m x 3.02m )

## **Family Room / Study**

20' 7" x 7' 11" ( 6.27m x 2.41m )

#### **Bedroom 2**

10' 9" x 9' 7" ( 3.28m x 2.92m )

### **Bathroom**