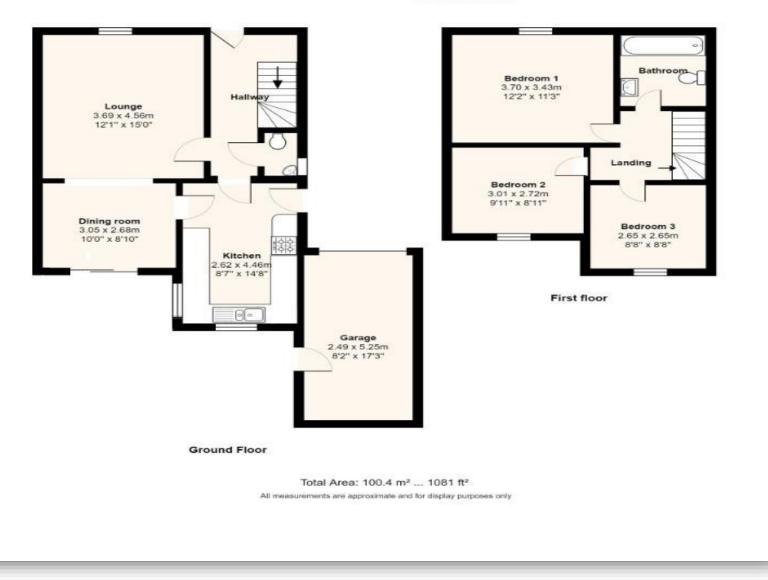

## Linton Meadow, Linton On Ouse York

- THREE BEDROOMS
- SEMI DETACHED PROPERTY WITH GARAGE
- CORNER PLOT
- VILLAGE CUL DE SAC LOCATION
- NO ONWARD CHAIN

Tenure: Freehold EPC Rating: C