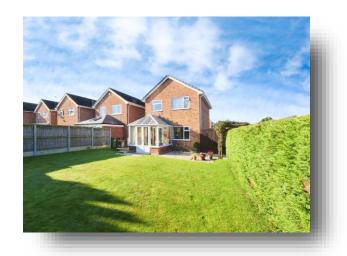

# Conservatory

8' 10" x 8' 10" ( 2.69m x 2.69m )

# **Eton Drive, Wigginton York**

- THREE BEDROOMS
- DETACHED PROPERTY
- GARDENS FRONT AND REAR
- TWO DRIVEWAYS
- VILLAGE LOCATION

Tenure: Freehold EPC Rating: Awaited

offers over

£300,000

Please note the marker reflects the postcode not the actual property