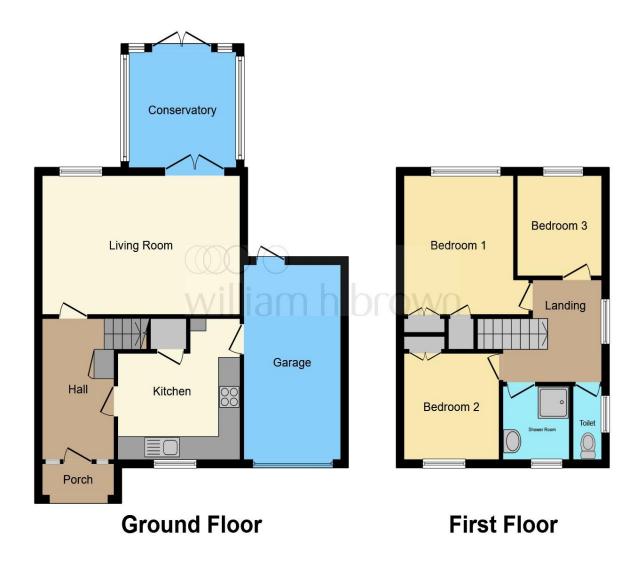

# **Eton Drive, Wigginton York**

Welcome to Eton Drive... This fantastic, spacious three bedroom detached property has amazing potential! Situated in the ever popular village of Wigginton.

This floor plan is for illustrative purposes only. It is not drawn to scale. Any measurements, floor areas (including any total floor area), openings and orientation are approximate. No details are guaranteed, they cannot be relied upon for any purpose and they do not form part of any agreement. No liability is taken for any error, omission or misstatement. A party must rely upon its own inspection(s). Powered by www.focalagent.com

### **Entrance Hall**

## Lounge

17' 6" x 11' 6" ( 5.33m x 3.51m )

#### Kitchen

10' 9" x 8' 11" ( 3.28m x 2.72m )

# Conservatory

8' 10" x 8' 10" ( 2.69m x 2.69m )

### **Bedroom 1**

11' 7" x 9' 11" ( 3.53m x 3.02m )

### **Bedroom 2**

8' 8" x 8' 6" ( 2.64m x 2.59m )

#### **Bedroom 3**

8' 7" x 7' 6" ( 2.62m x 2.29m )

### **Bathroom**

Wc

### **Bathroom**

## Garage

16' 7" x 9' (5.05m x 2.74m)