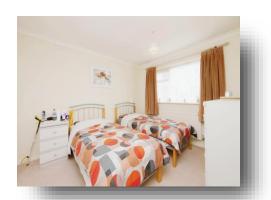

### **Bedroom 1**

11' 7" x 9' 11" ( 3.53m x 3.02m )

### **Bedroom 2**

8' 8" x 8' 6" ( 2.64m x 2.59m )

#### **Bedroom 3**

8' 7" x 7' 6" ( 2.62m x 2.29m )