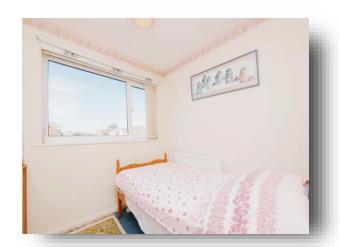

### **Bedroom 1**

11' 7" x 9' 11" ( 3.53m x 3.02m )

### **Bedroom 2**

8' 8" x 8' 6" ( 2.64m x 2.59m )

#### **Bedroom 3**

8' 7" x 7' 6" ( 2.62m x 2.29m )