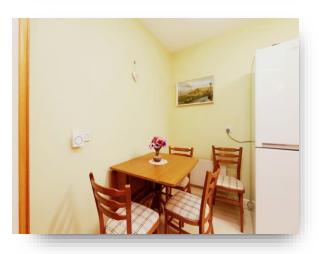

#### **Entrance Hall**

**Lounge** 13' x 11' 6" ( 3.96m x 3.51m )

**Kitchen/Dining Area** 14' 2" x 7' 2" ( 4.32m x 2.18m )

**Bedroom 1** 10' 8" x 9' 1" ( 3.25m x 2.77m )