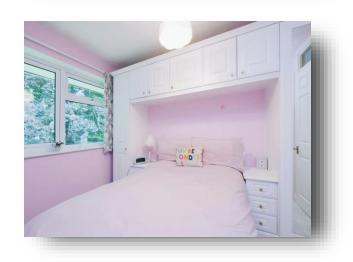

#### Bedroom 2

9' 6" to wardrobe x 4' 10" ( 2.90m to wardrobe x 1.47m )

Bathroom