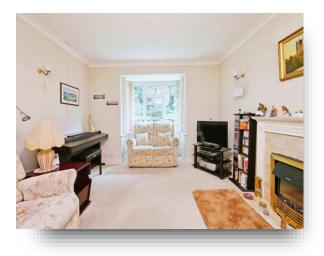

#### **Entrance Hall**

**Lounge** 13' x 11' 6" ( 3.96m x 3.51m )

**Kitchen/Dining Area** 14' 2" x 7' 2" ( 4.32m x 2.18m )

**Bedroom 1** 10' 8" x 9' 1" ( 3.25m x 2.77m )