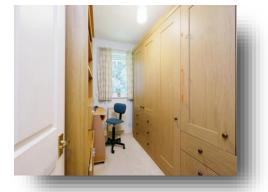

#### **Entrance Hall**

**Lounge** 13' x 11' 6" ( 3.96m x 3.51m )

**Kitchen/Dining Area** 14' 2" x 7' 2" ( 4.32m x 2.18m )

**Bedroom 1** 10' 8" x 9' 1" ( 3.25m x 2.77m )

#### Bedroom 2

9' 6" to wardrobe x 4' 10" ( 2.90m to wardrobe x 1.47m )

Bathroom