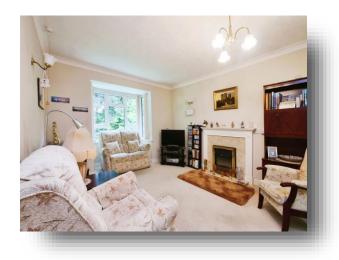

#### **Entrance Hall**

**Lounge** 13' x 11' 6" ( 3.96m x 3.51m )

**Kitchen/Dining Area** 14' 2" x 7' 2" ( 4.32m x 2.18m )

**Bedroom 1** 10' 8" x 9' 1" ( 3.25m x 2.77m )