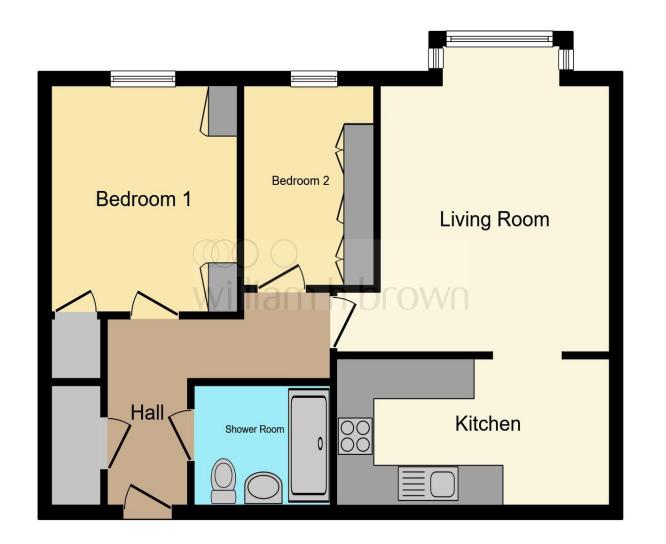

This floor plan is for illustrative purposes only. It is not drawn to scale. Any measurements, floor areas (including any total floor area), openings and orientation are approximate. No details are guaranteed, they cannot be relied upon for any purpose and they do not form part of any agreement. No liability is taken for any error, omission or misstatement. A party must rely upon its own inspection(s). Powered by www.focalagent.com

#### **Entrance Hall**

**Lounge** 13' x 11' 6" ( 3.96m x 3.51m )

**Kitchen/Dining Area** 14' 2" x 7' 2" ( 4.32m x 2.18m )

**Bedroom 1** 10' 8" x 9' 1" ( 3.25m x 2.77m )

#### Bedroom 2

9' 6" to wardrobe x 4' 10" ( 2.90m to wardrobe x 1.47m )

Bathroom