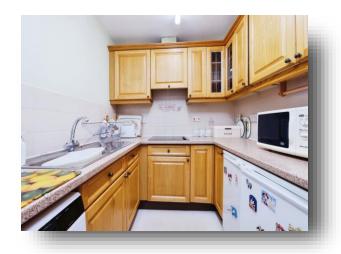

#### **Entrance Hall**

**Lounge** 13' x 11' 6" ( 3.96m x 3.51m )

**Kitchen/Dining Area** 14' 2" x 7' 2" ( 4.32m x 2.18m )

**Bedroom 1** 10' 8" x 9' 1" ( 3.25m x 2.77m )