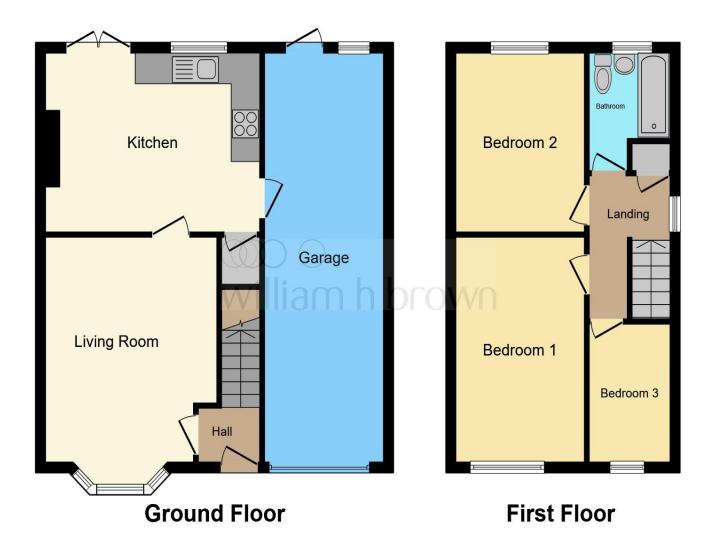

This floor plan is for illustrative purposes only. It is not drawn to scale. Any measurements, floor areas (including any total floor area), openings and orientation are approximate. No details are guaranteed, they cannot be relied upon for any purpose and they do not form part of any agreement. No liability is taken for any error, omission or misstatement. A party must rely upon its own inspection(s). Powered by www.focalagent.com

#### **Entrance Hall**

## Lounge

14' 6" x 11' 9" ( 4.42m x 3.58m )

#### **Kitchen Diner**

14' 10" x 11' 1" ( 4.52m x 3.38m )

## Landing

#### **Bedroom 1**

14' 8" x 8' 5" ( 4.47m x 2.57m )

#### **Bedroom 2**

11' 10" x 8' 6" ( 3.61m x 2.59m )

#### **Bedroom 3**

8' 5" x 6' 1" ( 2.57m x 1.85m )

#### **Bathroom**