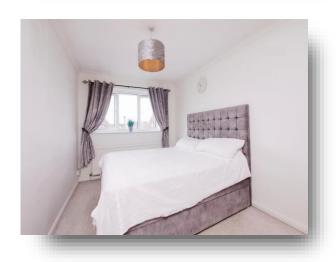

#### **Bedroom 1**

14' 8" x 8' 5" ( 4.47m x 2.57m )

#### **Bedroom 2**

11' 10" x 8' 6" ( 3.61m x 2.59m )

#### **Bedroom 3**

8' 5" x 6' 1" ( 2.57m x 1.85m )