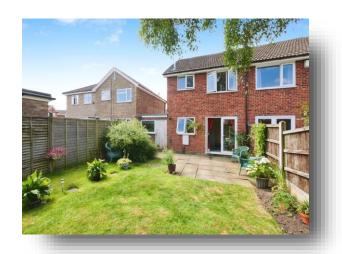

# **Greenshaw Drive, Haxby York**

- GUIDE PRICE £300,000 TO £325,000
- THREE BEDROOM SEMI DETACHED PROPERTY
- VILLAGE LOCATION
- **GARDENS FRONT AND REAR**
- CLOSE TO LOCAL AMENITIES AND SCHOOLS

Tenure: Freehold EPC Rating: C