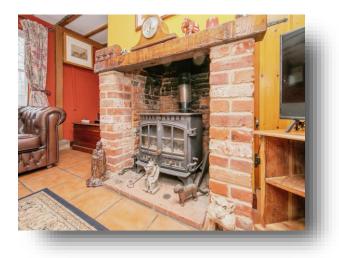

#### **Dining Room**

12' x 12' 2" ( 3.66m x 3.71m ) Patio doors leading to rear garden, radiator, log burner, opens to kitchen.