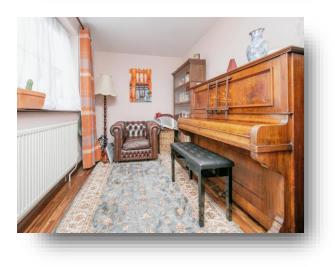

### Study

8' x 12' (2.44m x 3.66m) Potential to be a fourth bedroom. Window to side, radiator.