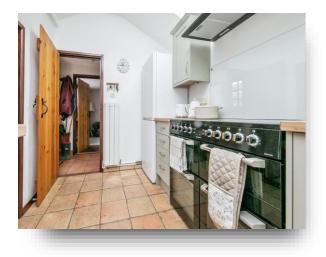

### Kitchen

12' 9" x 7' 4" ( 3.89m x 2.24m ) Two skylights, spotlights, matching wall and base units with roll-edge work top and upstand, one and a half bowl sink with mixer tap and draining board, space for cooker, washing machine and fridge/freezer, door to inner hallway.