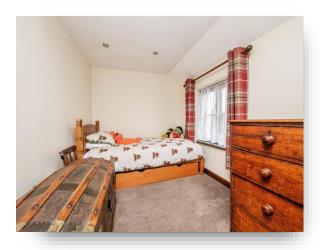

#### **Bedroom Three**

8' 5" x 8' 5" ( 2.57m x 2.57m ) Window to front, radiator.