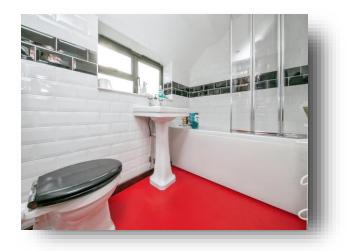

#### Bathroom

Bath with shower, low level WC, window to rear, tiled walls, pedestal wash hand basin.