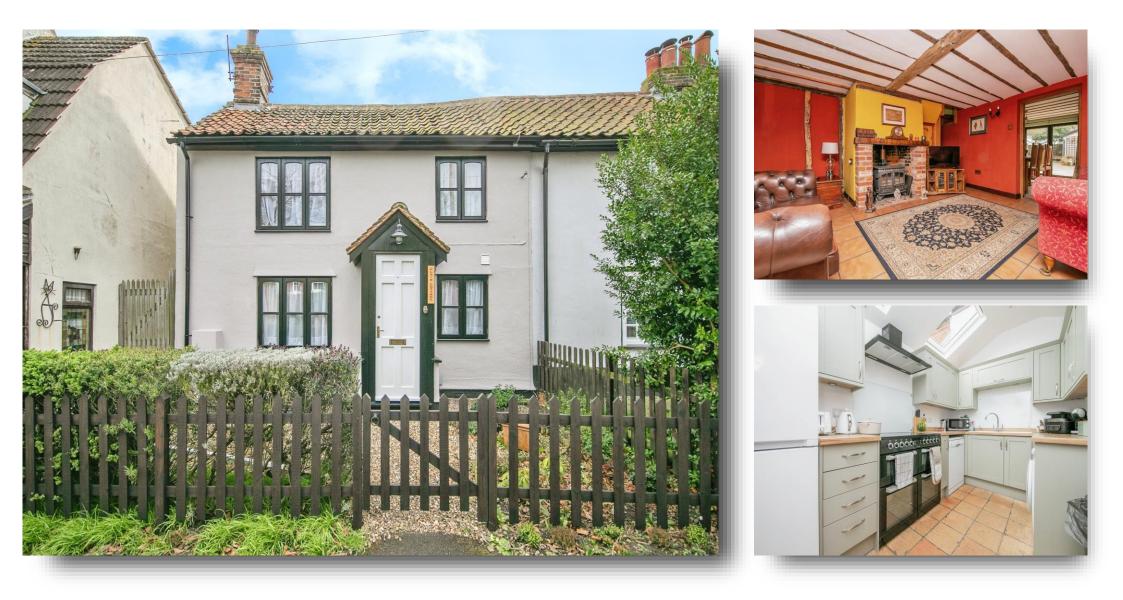

## Plain Cottage Queen Street, Great Oakley Harwich

Situated in the popular village of Great Oakley, within close proximity of local primary school, village shop and pub is this WELL PRESENTED three bedroom house. The property benefits from TWO RECEPTION ROOMS, CLOAKROOM, STUDY as well as DRIVEWAY & GARAGE.

#### Lounge

13' 9" max x 13' 8" max ( 4.19m max x 4.17m max ) Exposed beams, window to front, radiator, door into store room which has door leading to cloakroom.

#### **Dining Room**

12' x 12' 2" ( 3.66m x 3.71m ) Patio doors leading to rear garden, radiator, log burner, opens to kitchen.

### Kitchen

12' 9" x 7' 4" ( 3.89m x 2.24m ) Two skylights, spotlights, matching wall and base units with roll-edge work top and upstand, one and a half bowl sink with mixer tap and draining board, space for cooker, washing machine and fridge/freezer, door to inner hallway.

#### Outside

To the front the property is enclosed by picket fence with path to front door. There is a driveway providing off road parking and garage with up and over door, personal door to the garden. The rear garden comprises of a patio area and is mainly laid to lawn, fully enclosed with gated rear access.