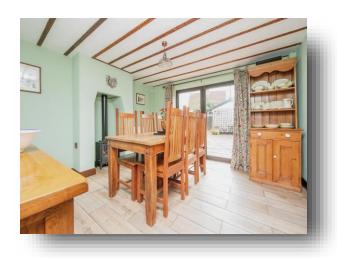

#### **Dining Room**

12' x 12' 2" ( 3.66m x 3.71m ) Patio doors leading to rear garden, radiator, log burner, opens to kitchen.