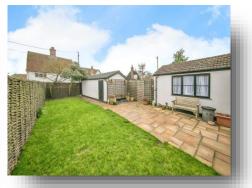

#### Outside

To the front the property is enclosed by picket fence with path to front door. There is a driveway providing off road parking and garage with up and over door, personal door to the garden. The rear garden comprises of a patio area and is mainly laid to lawn, fully enclosed with gated rear access.