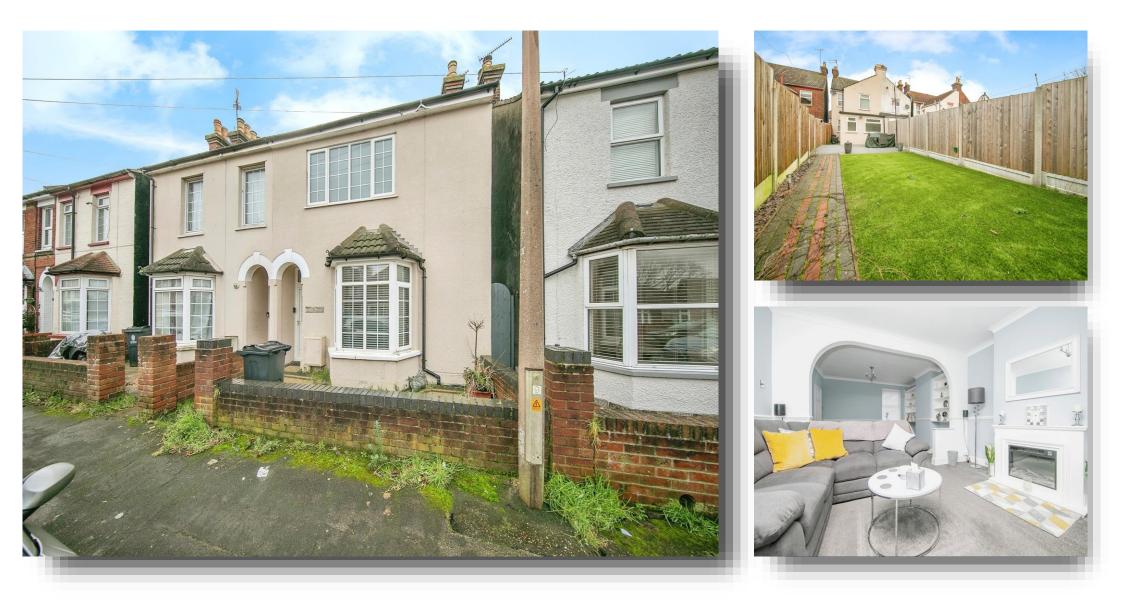

## Lee Road, Harwich

A WELL PRESENTED & SPACIOUS three bedroom end-terraced house situated in a popular location within CLOSE PROXIMITY of town centre, sea front and local schools. \*\*\*NO ONWARD CHAIN\*\*\*

#### **Entrance Hall**

UPVC double glazed front door, radiator, stairs to first floor, UPVC double glazed door to side leading to rear garden.

#### Lounge/ Diner

22' 8" x 12' 9" ( 6.91m x 3.89m ) UPVC double glazed bay window to front, UPVC double glazed window to rear, two radiators, feature fireplace.

#### Outside

To the front of the property there is a low brick wall and pathway leading to front door. The rear garden has decking area, artificial grass, path to rear and garden shed.

view this property online williamhbrown.co.uk/Property/HAW109074