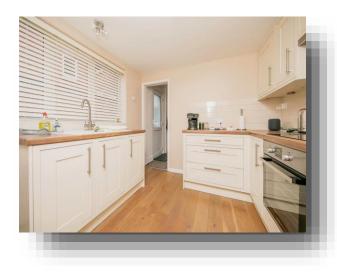

### Kitchen

#### 9' 1" x 9' 1" ( 2.77m x 2.77m )

Matching wall and base units with roll-edge work top and tiled splashback, integrated cooker, hob, fridge/freezer, heated towel rail, sink with mixer taps and draining board, UPVC double glazed window to side.