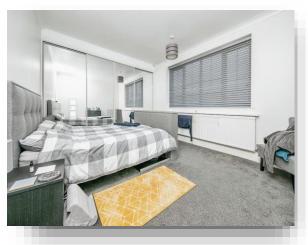

#### **Bedroom One**

13' 5" x 10' 9" ( 4.09m x 3.28m ) Built in wardrobes, radiator, UPVC double glazed window to front.

#### **Bedroom Two**

11' 2" x 11' 6" (  $3.40m\ x\ 3.51m$  ) Built in wardrobes, UPVC double glazed window to rear, radiator.

**Bedroom Three** 9' 2" x 9' 2" ( 2.79m x 2.79m )

UPVC double glazed window to rear, radiator, airing cupboard, loft access.