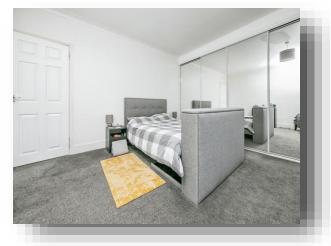

#### **Bedroom One**

13' 5" x 10' 9" ( 4.09m x 3.28m ) Built in wardrobes, radiator, UPVC double glazed window to front.

#### **Bedroom Two**

11' 2" x 11' 6" (  $3.40m\ x\ 3.51m$  ) Built in wardrobes, UPVC double glazed window to rear, radiator.

**Bedroom Three** 9' 2" x 9' 2" ( 2.79m x 2.79m )

UPVC double glazed window to rear, radiator, airing cupboard, loft access.