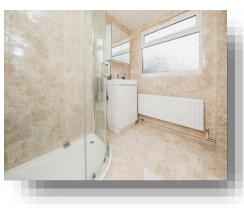

#### Bathroom

Shower cubicle, fully tiled, radiator, low level WC, vanity sink, two obscure UPVC double glazed windows to rear.