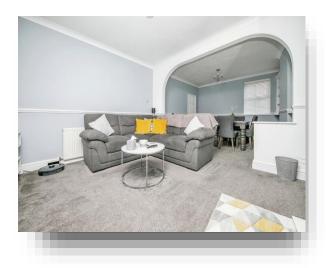

#### Lounge/ Diner

22' 8" x 12' 9" ( 6.91m x 3.89m ) UPVC double glazed bay window to front, UPVC double glazed window to rear, two radiators, feature fireplace.