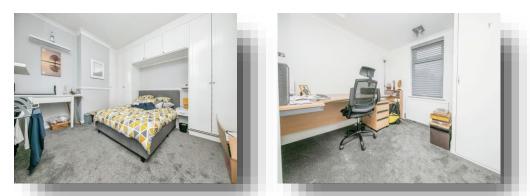

#### **Bedroom One**

13' 5" x 10' 9" ( 4.09m x 3.28m ) Built in wardrobes, radiator, UPVC double glazed window to front.

#### **Bedroom Two**

11' 2" x 11' 6" (  $3.40m\ x\ 3.51m$  ) Built in wardrobes, UPVC double glazed window to rear, radiator.

**Bedroom Three** 9' 2" x 9' 2" ( 2.79m x 2.79m )

UPVC double glazed window to rear, radiator, airing cupboard, loft access.