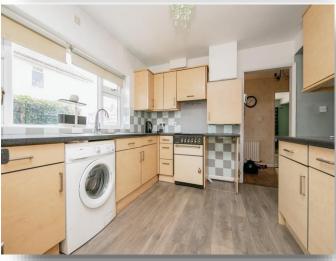

#### Kitchen

10' 2" x 11' 9" ( 3.10m x 3.58m )

Matching wall and base units, tiled splashbacks, one and a half bowl stainless steel sink with mixer tap and drainer, UPVC double glazed window to side, UPVC double glazed door to garden, space for appliances, boiler.