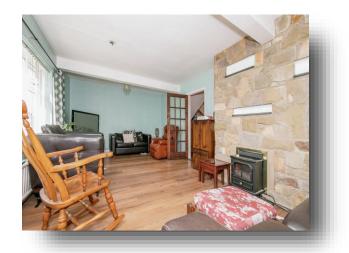

## Lounge

 $20' \times 12'$  (  $6.10m \times 3.66m$  ) Feature fireplace, UPVC double glazed window to front.