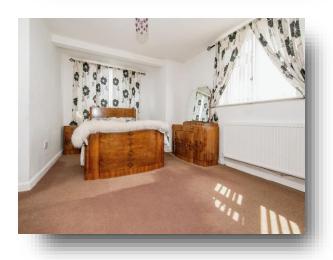

#### **Bedroom One**

12' x 16' ( 3.66m x 4.88m ) UPVC double glazed window to front, walk in cupboard, radiator.

### **Bedroom Two**

 $10' \times 9' \ 8" \ (3.05 \text{m} \times 2.95 \text{m})$  UPVC double glazed window to side, radiator.

### **Bedroom Three**

9' 8" max x 12' max ( 2.95m max x 3.66m max ) UPVC double glazed window to rear, radiator.