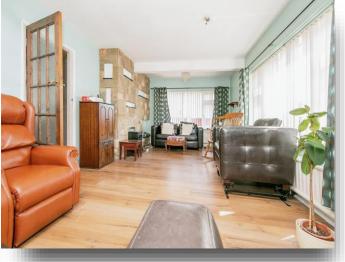

## Lounge

 $20' \times 12'$  (  $6.10m \times 3.66m$  ) Feature fireplace, UPVC double glazed window to front.