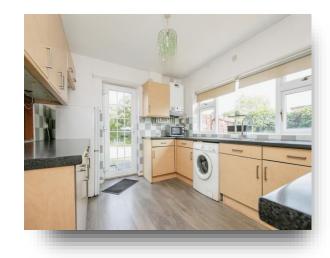

#### Kitchen

10' 2" x 11' 9" ( 3.10m x 3.58m )

Matching wall and base units, tiled splashbacks, one and a half bowl stainless steel sink with mixer tap and drainer, UPVC double glazed window to side, UPVC double glazed door to garden, space for appliances, boiler.