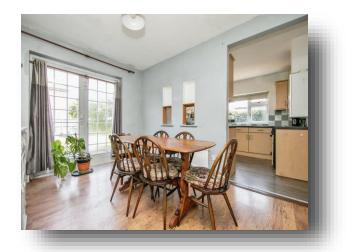

## Lounge

 $20' \times 12'$  (  $6.10m \times 3.66m$  ) Feature fireplace, UPVC double glazed window to front.

#### Kitchen

10' 2" x 11' 9" ( 3.10m x 3.58m )

Matching wall and base units, tiled splashbacks, one and a half bowl stainless steel sink with mixer tap and drainer, UPVC double glazed window to side, UPVC double glazed door to garden, space for appliances, boiler.