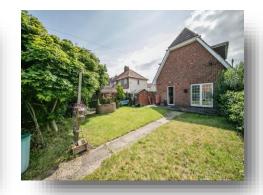

#### Outside

There is a block paved driveway to front, gated access to the rear garden. The rear garden comprises of a patio area and is mainly laid to lawn, garden shed, dropped kerb to the rear with gate for potential further off road parking.