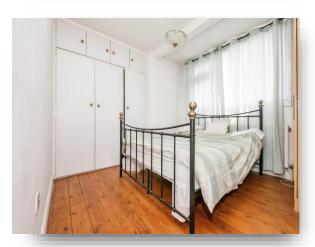

#### **Bedroom One**

12' x 16' ( 3.66m x 4.88m ) UPVC double glazed window to front, walk in cupboard, radiator.