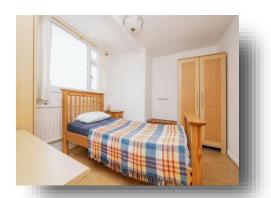

### **Bedroom Two**

 $10' \times 9' \ 8" \ (3.05 \text{m} \times 2.95 \text{m})$  UPVC double glazed window to side, radiator.

### **Bedroom Three**

9' 8" max x 12' max ( 2.95m max x 3.66m max ) UPVC double glazed window to rear, radiator.