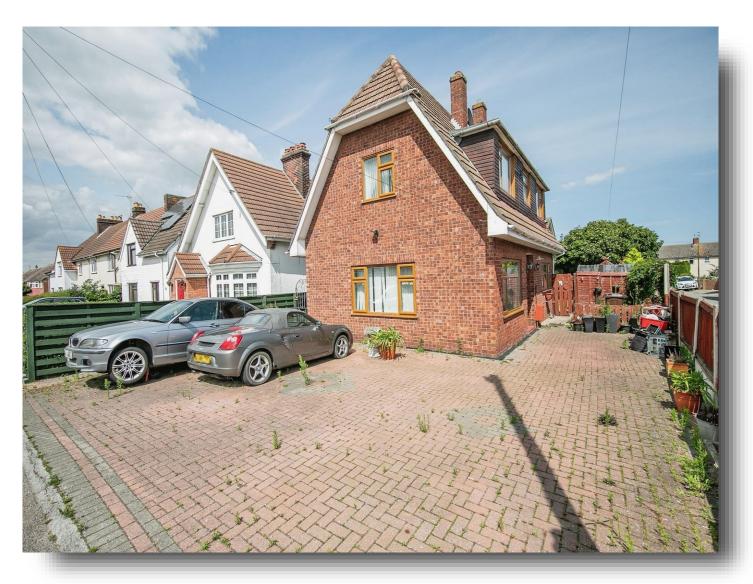

# **Parkeston Road, Dovercourt Harwich**

A THREE DOUBLE BEDROOM detached chalet situated in a popular location within CLOSE PROXIMITY OF GATEWAY RETAIL PARK and mainline railway station as well as TOWN CENTRE & SEA FRONT. The property benefits from OFF ROAD PARKING and is offered with NO ONWARD CHAIN.

#### Outside

There is a block paved driveway to front, gated access to the rear garden. The rear garden comprises of a patio area and is mainly laid to lawn, garden shed, dropped kerb to the rear with gate for potential further off road parking.

# **Parkeston Road, Dovercourt Harwich**

- Detached Chalet
- 3 Double Bedrooms
- Off Road Parking & Further Potential Parking to Rear
- No Onward Chain
- Close to Amenities

Tenure: Freehold EPC Rating: C