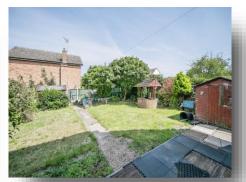

#### Outside

There is a block paved driveway to front, gated access to the rear garden. The rear garden comprises of a patio area and is mainly laid to lawn, garden shed, dropped kerb to the rear with gate for potential further off road parking.