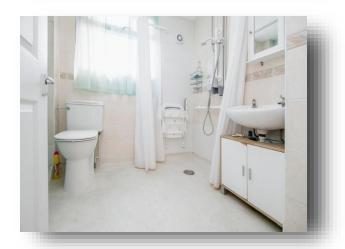

### **Shower Room**

Pedestal wash hand basin, low level WC, shower, obscure UPVC double glazed window to front.