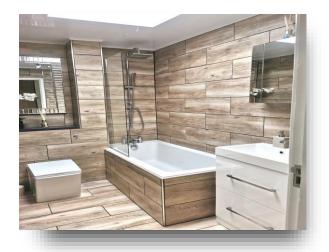

#### **Bathroom**

Modern white suite comprising of WC, wash hand basin, bath with shower over, radiator, heated towel rail and full tiling throughout.