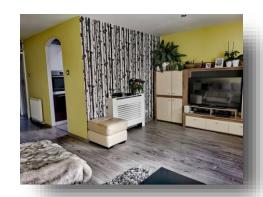

#### Lounge

16' 9" x 10' 4" ( 5.11m x 3.15m )

Good sized living room with two double glazed windows to the front elevation of the property, inset spot lights and laminate flooring.

Open plan through to the dining area.

#### **Dining Room**

10' 1" x 8' 2" ( 3.07m x 2.49m )

Open through from living area with room for dining table.