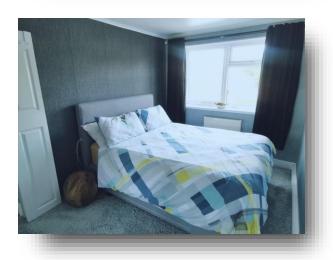

#### **Bedroom One**

12' 3" x 8' 3" ( 3.73m x 2.51m )

(Measurements to wardrobes)

Double bedroom with double glazed window to the rear elevation with fitted wardrobes and radiator.