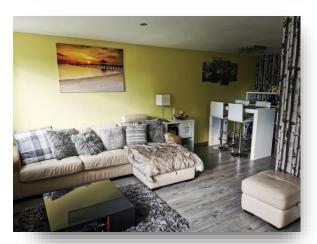

#### Lounge

16' 9" x 10' 4" ( 5.11m x 3.15m )

Good sized living room with two double glazed windows to the front elevation of the property, inset spot lights and laminate flooring.

Open plan through to the dining area.

#### **Dining Room**

10' 1" x 8' 2" ( 3.07m x 2.49m )

Open through from living area with room for dining table.