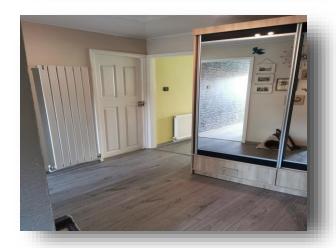

#### **Entrance Hall**

Stairs up to the first floor with laminate flooring throughout hallway.