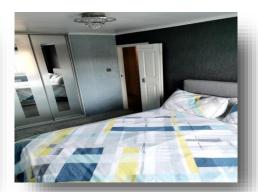

#### **Bedroom One**

12' 3" x 8' 3" ( 3.73m x 2.51m )

(Measurements to wardrobes)

Double bedroom with double glazed window to the rear elevation with fitted wardrobes and radiator.