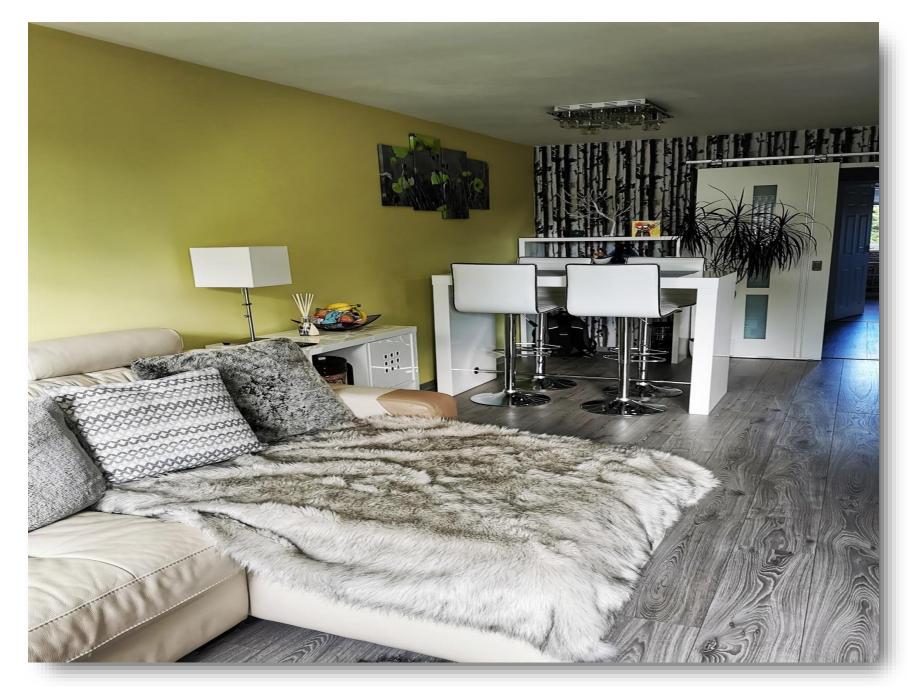

#### Lounge

16' 9" x 10' 4" ( 5.11m x 3.15m )

Good sized living room with two double glazed windows to the front elevation of the property, inset spot lights and laminate flooring.

Open plan through to the dining area.

#### **Dining Room**

10' 1" x 8' 2" ( 3.07m x 2.49m )

Open through from living area with room for dining table.