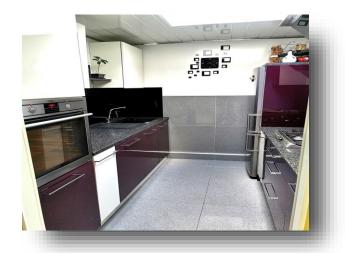

#### Kitchen

7' x 8' 3" ( 2.13m x 2.51m )

Modern gloss fitted kitchen with wall and base units, work surfaces and partial tiling with tiled floor. Sink and drainer, electric oven and gas hob, fridge freezer, plumbing for washing machine and dish washer with ceiling light.