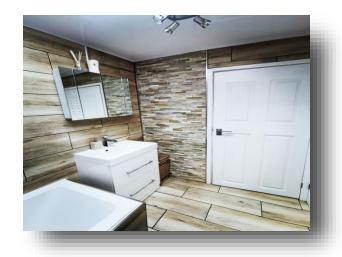

#### **Bathroom**

Modern white suite comprising of WC, wash hand basin, bath with shower over, radiator, heated towel rail and full tiling throughout.