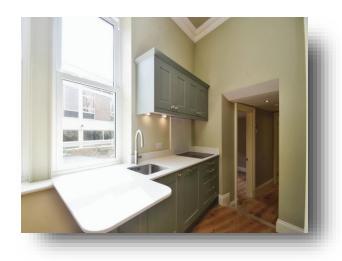

#### **Open Plan Living Area**

17<sup>7</sup> 3" x 13' 9" (5.26m x 4.19m) A modern kitchen with quartz worktops and Bosche appliances which include; induction hob and extractor, single eye level oven, microwave oven, integrated fridge, freezer and dishwasher. Instant hot water tap. There is a good sized lounge with a storage cupboard.