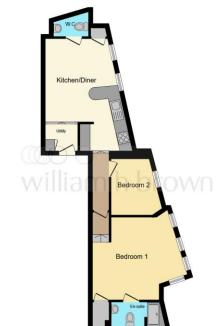

#### **Valley Drive**

A stunning two bedroomed ground floor apartment which has had a complete renovation of the original property into a fantastic apartment which has kept many original features and offers well proportioned living accommodation, overlooking the Valley Gardens and within walking distance of Harrogate's town centre and it's wide range of local amenities. NO ONWARD CHAIN.

#### **Apartment Specification**

Gas boiler and central heating Villeroy & Boch Bathroom Grohe shower, porcelain tiled walls and floor tiles Sliding sash windows Shaker style kitchen with quartz worktops including Quooker hot & cold tap Bosch appliances, fridge, freezer, microwave, dishwasher,oven, hob & extractor all fully integrated. Oak flooring in lounge/kitchen/diner/hallway Carpets to bedrooms TV points to bedroom and lounge Entry intercom to each apartment All residents have use of communal storage and washing room to rear of building along with gardens and outside space.

#### **Open Plan Living Area**

17<sup>7</sup> 3" x 13' 9" (5.26m x 4.19m) A modern kitchen with quartz worktops and Bosche appliances which include; induction hob and extractor, single eye level oven, microwave oven, integrated fridge, freezer and dishwasher. Instant hot water tap. There is a good sized lounge with a storage cupboard.

#### **Bedroom One**

14' 3" x 10' 3" (  $4.34m\ x\ 3.12m$  ) A step leads up to this double bedroom which has an en-suite.

#### **En-Suite**

Having Villeroy and Boch fitments including a walk in shower, wash hand basin and low flush wc.

#### **Bedroom Two**

10' x 7' 3" ( 3.05m x 2.21m ) A good sized second bedroom.