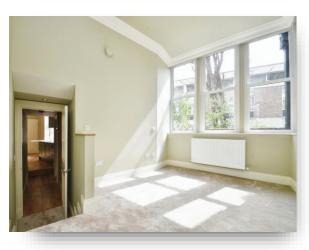

#### **Bedroom One**

14' 3" x 10' 3" (  $4.34m\ x\ 3.12m$  ) A step leads up to this double bedroom which has an en-suite.

#### **Bedroom Two**

10' x 7' 3" ( 3.05m x 2.21m ) A good sized second bedroom.