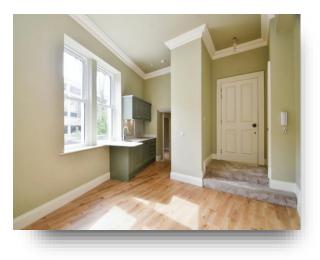

#### **Entrance Hall**

The apartment door opens in to the entrance hall which has a useful storage cupboard.

#### **Open Plan Living Area**

17<sup>7</sup> 3" x 13' 9" (5.26m x 4.19m) A modern kitchen with quartz worktops and Bosche appliances which include; induction hob and extractor, single eye level oven, microwave oven, integrated fridge, freezer and dishwasher. Instant hot water tap. There is a good sized lounge with a storage cupboard.