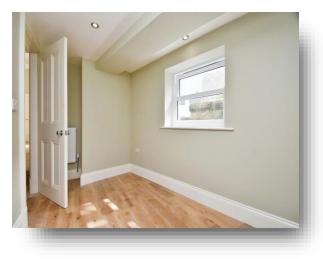

#### **Bedroom One**

14' 3" x 10' 3" (  $4.34m\ x\ 3.12m$  ) A step leads up to this double bedroom which has an en-suite.

#### **Bedroom Two**

10' x 7' 3" ( 3.05m x 2.21m ) A good sized second bedroom.