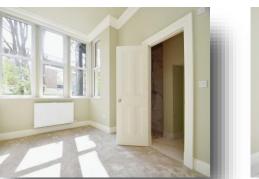

#### **Entrance Hall**

The apartment door opens in to the entrance hall which has a useful storage cupboard.

#### **Open Plan Living Area**

17<sup>7</sup> 3" x 13' 9" (5.26m x 4.19m) A modern kitchen with quartz worktops and Bosche appliances which include; induction hob and extractor, single eye level oven, microwave oven, integrated fridge, freezer and dishwasher. Instant hot water tap. There is a good sized lounge with a storage cupboard.