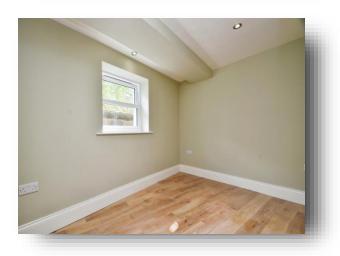

#### **Open Plan Living Area**

17<sup>7</sup> 3" x 13' 9" (5.26m x 4.19m) A modern kitchen with quartz worktops and Bosche appliances which include; induction hob and extractor, single eye level oven, microwave oven, integrated fridge, freezer and dishwasher. Instant hot water tap. There is a good sized lounge with a storage cupboard.