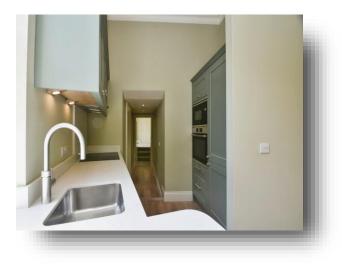

#### **Open Plan Living Area**

17<sup>7</sup> 3" x 13' 9" (5.26m x 4.19m) A modern kitchen with quartz worktops and Bosche appliances which include; induction hob and extractor, single eye level oven, microwave oven, integrated fridge, freezer and dishwasher. Instant hot water tap. There is a good sized lounge with a storage cupboard.