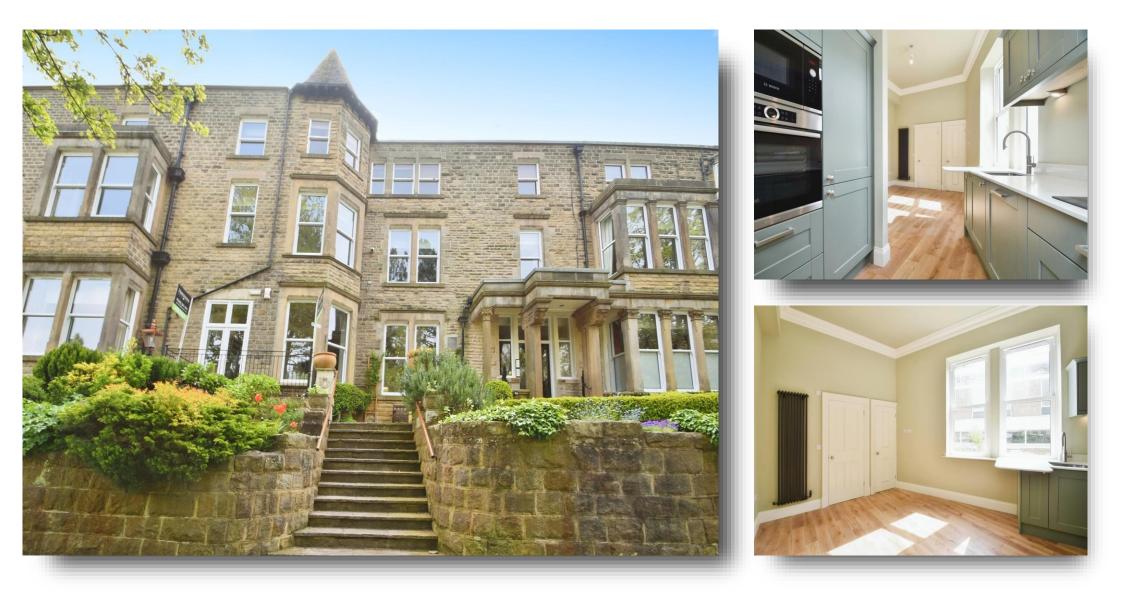

## Suite 1b Valley Drive, Harrogate

A beautiful new two bedroomed ground floor apartment in a prominent building on the sought after Valley Drive.

#### **Valley Drive**

A stunning two bedroomed ground floor apartment which has had a complete renovation of the original property into a fantastic apartment which has kept many original features and offers well proportioned living accommodation, overlooking the Valley Gardens and within walking distance of Harrogate's town centre and it's wide range of local amenities. NO ONWARD CHAIN.

#### **Apartment Specification**

Gas boiler and central heating Villeroy & Boch Bathroom Grohe shower, porcelain tiled walls and floor tiles Sliding sash windows Shaker style kitchen with quartz worktops including Quooker hot & cold tap Bosch appliances, fridge, freezer, microwave, dishwasher,oven, hob & extractor all fully integrated. Oak flooring in lounge/kitchen/diner/hallway Carpets to bedrooms TV points to bedroom and lounge Entry intercom to each apartment All residents have use of communal storage and washing room to rear of building along with gardens and outside space.

#### **Open Plan Living Area**

17<sup>7</sup> 3" x 13' 9" (5.26m x 4.19m) A modern kitchen with quartz worktops and Bosche appliances which include; induction hob and extractor, single eye level oven, microwave oven, integrated fridge, freezer and dishwasher. Instant hot water tap. There is a good sized lounge with a storage cupboard.