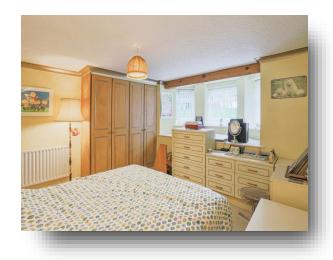

### **Bedroom One**

13' x 16' 5" ( 3.96m x 5.00m )

A double bedroom with a radiator and bay window to the front elevation.

#### **Bedroom Two**

10' 7" x 13' ( 3.23m x 3.96m )

A second double bedroom with radiator.