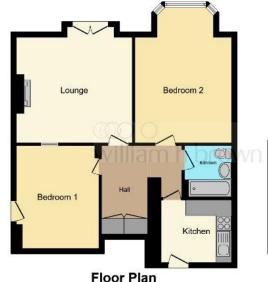

#### **York Place**

Occupying a prime position opposite the Stray, this two bed apartment offers ample living space with the benefit of having its own self-contained entrance. The apartment also benefits from having parking and a garage. Situated in a highly sought after and convenient location for access to local amenities and transport links. In brief the accommodation comprises; kitchen, lounge, two bedrooms and bathroom.

## Kitchen / Diner

19' 4" x 9' 1" ( 5.89m x 2.77m )

Fitted with a range of wall and base units with work surfaces over, which incorporates a sink with mixer tap. Space for cooker and free standing fridge freezer. Plumbing for washing, Tiling to splash backs and a radiator. A door leads out to the rear of the property.

# Lounge

15' 1" x 15' 2" ( 4.60m x 4.62m )

Having an electric fire and a radiator. Double doors open out to the patio area.

### **Bedroom One**

13' x 16' 5" ( 3.96m x 5.00m )

A double bedroom with a radiator and bay window to the front elevation.

#### **Bedroom Two**

10' 7" x 13' ( 3.23m x 3.96m )

A second double bedroom with radiator.

#### **Bathroom**

Fitted with a white three piece suite comprising; P shaped panelled bath with mains fed shower over and screen to the side, vanity wash hand basin and low flush wc. Storage cupboard and part tiling to walls.