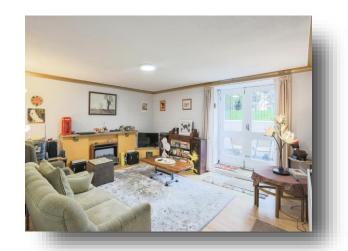

# Lounge

15' 1" x 15' 2" ( 4.60m x 4.62m )

Having an electric fire and a radiator. Double doors open out to the patio area.