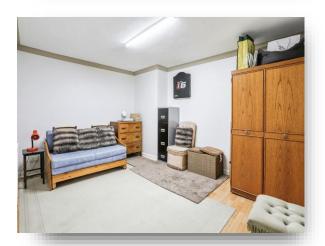

# Lounge

15' 1" x 15' 2" ( 4.60m x 4.62m )

Having an electric fire and a radiator. Double doors open out to the patio area.

### **Bedroom One**

13' x 16' 5" ( 3.96m x 5.00m )

A double bedroom with a radiator and bay window to the front elevation.

#### **Bedroom Two**

10' 7" x 13' ( 3.23m x 3.96m )

A second double bedroom with radiator.