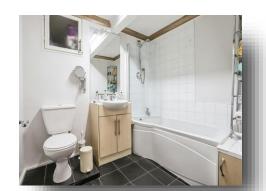

#### **Bathroom**

Fitted with a white three piece suite comprising; P shaped panelled bath with mains fed shower over and screen to the side, vanity wash hand basin and low flush wc. Storage cupboard and part tiling to walls.