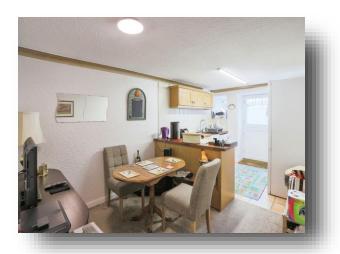

## Kitchen / Diner

19' 4" x 9' 1" ( 5.89m x 2.77m )

Fitted with a range of wall and base units with work surfaces over, which incorporates a sink with mixer tap. Space for cooker and free standing fridge freezer. Plumbing for washing, Tiling to splash backs and a radiator. A door leads out to the rear of the property.

# Lounge

15' 1" x 15' 2" ( 4.60m x 4.62m )

Having an electric fire and a radiator. Double doors open out to the patio area.