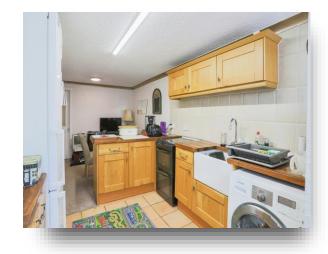

## Kitchen / Diner

19' 4" x 9' 1" ( 5.89m x 2.77m )

Fitted with a range of wall and base units with work surfaces over, which incorporates a sink with mixer tap. Space for cooker and free standing fridge freezer. Plumbing for washing, Tiling to splash backs and a radiator. A door leads out to the rear of the property.