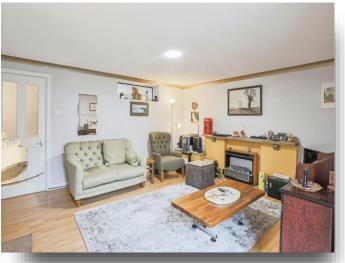

# Lounge

15' 1" x 15' 2" ( 4.60m x 4.62m )

Having an electric fire and a radiator. Double doors open out to the patio area.