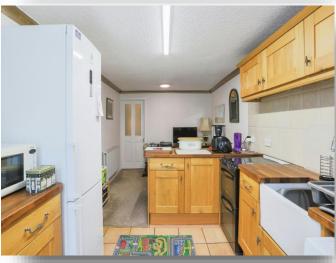

## Kitchen / Diner

19' 4" x 9' 1" ( 5.89m x 2.77m )

Fitted with a range of wall and base units with work surfaces over, which incorporates a sink with mixer tap. Space for cooker and free standing fridge freezer. Plumbing for washing, Tiling to splash backs and a radiator. A door leads out to the rear of the property.