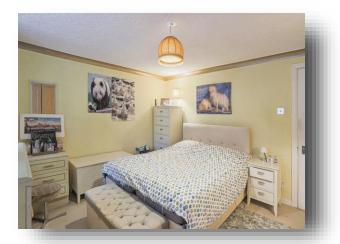

### **Bedroom One**

13' x 16' 5" ( 3.96m x 5.00m )

A double bedroom with a radiator and bay window to the front elevation.

#### **Bedroom Two**

10' 7" x 13' ( 3.23m x 3.96m )

A second double bedroom with radiator.