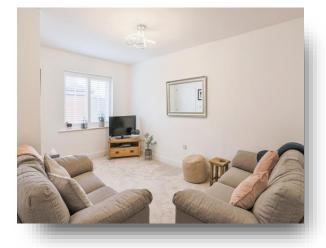

#### **Living Room**

14' 5" x 10' 3" ( 4.39m x 3.12m )

Bright and spacious living room with neutral decor and a window to the front aspect.