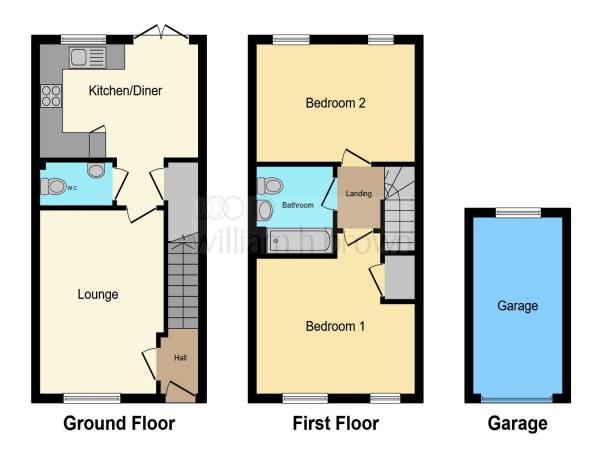

### **Ground Floor Entrance Hallway**

The bright entrance hallway provides access to the living room and stairs to the first floor.

#### **Cloakroom / Toilet**

The handy cloakroom features a W.C and pedestal hand wash basin.

#### **Living Room**

14' 5" x 10' 3" ( 4.39m x 3.12m )

Bright and spacious living room with neutral decor and a window to the front aspect.

#### Kitchen / Diner

13' 7" x 9' (4.14m x 2.74m)

The fitted kitchen features modern shaker style units in a light grey colour. There is a range of wall and base units as well as a four ring hob, integrated oven, extractor, integrated fridge freezer, stainless steel sink and drainer. There is space to one end of the room for a dining table to seat at least four people. The french doors to one side provide access to the garden area.

#### First Floor Bedroom One

12' 5" x 13' 7" ( 3.78m x 4.14m )

Double bedroom with two windows to the front aspect. There is also a large built in storage cupboard which is situated over the staircase.

### **Bedroom Two**

13' 7" x 9' 2" ( 4.14m x 2.79m )

Another double bedroom with two windows to the rear aspect.

#### **Bathroom**

6' 11" x 6' 6" ( 2.11m x 1.98m )

Featuring a bath with shower over, hand wash basin and W.C. There is also a vanity mirror and chrome heated towel rail. The bathroom has tiled flooring and walls.

#### **Rear Garden**

The enclosed south facing garden has a lawned area and patio area. The garden has separate private access to the garage and driveway.

## **Garage / Parking**

There is access to a single garage as well as driveway parking for two cars.

# **Bramble Drive, Harrogate**

- TWO DOUBLE BEDROOMS
- MODERN THROUGHOUT
- GARAGE
- SOUTH FACING GARDEN
- OPEN PLAN KITCHEN DINER

Tenure: Freehold EPC Rating: B

£290,000

This floor plan is for illustrative purposes only. It is not drawn to scale. Any measurements, floor areas (including any total floor area), openings and orientation are approximate. No details are guaranteed, they cannot be relied upon for any purpose and they do not form part of any agreement. No liability is taken for any error, omission or misstatement. A party must rely upon its own inspection(s). Powered by www.focalagent.com