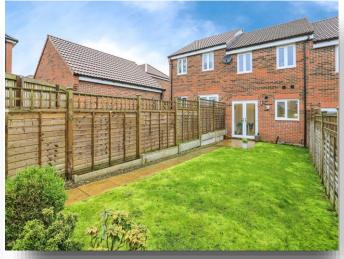

#### **Rear Garden**

The enclosed south facing garden has a lawned area and patio area. The garden has separate private access to the garage and driveway.