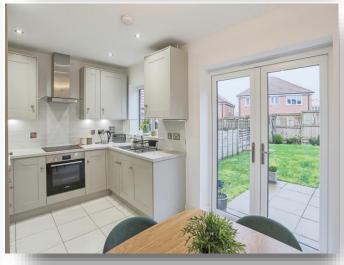

#### Kitchen / Diner

13' 7" x 9' (4.14m x 2.74m)

The fitted kitchen features modern shaker style units in a light grey colour. There is a range of wall and base units as well as a four ring hob, integrated oven, extractor, integrated fridge freezer, stainless steel sink and drainer. There is space to one end of the room for a dining table to seat at least four people. The french doors to one side provide access to the garden area.