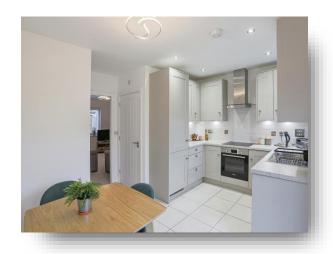

#### Kitchen / Diner

13' 7" x 9' (4.14m x 2.74m)

The fitted kitchen features modern shaker style units in a light grey colour. There is a range of wall and base units as well as a four ring hob, integrated oven, extractor, integrated fridge freezer, stainless steel sink and drainer. There is space to one end of the room for a dining table to seat at least four people. The french doors to one side provide access to the garden area.