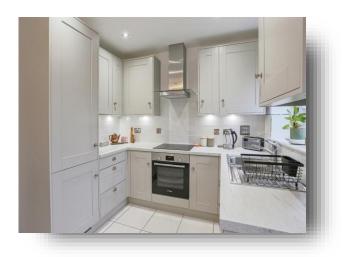

#### Kitchen / Diner

13' 7" x 9' (4.14m x 2.74m)

The fitted kitchen features modern shaker style units in a light grey colour. There is a range of wall and base units as well as a four ring hob, integrated oven, extractor, integrated fridge freezer, stainless steel sink and drainer. There is space to one end of the room for a dining table to seat at least four people. The french doors to one side provide access to the garden area.