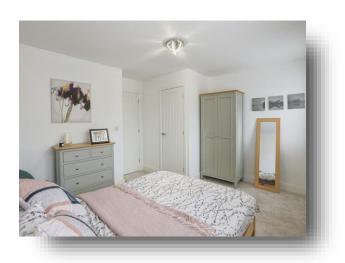

#### First Floor Bedroom One

12' 5" x 13' 7" ( 3.78m x 4.14m )

Double bedroom with two windows to the front aspect. There is also a large built in storage cupboard which is situated over the staircase.

### **Bedroom Two**

13' 7" x 9' 2" ( 4.14m x 2.79m )

Another double bedroom with two windows to the rear aspect.