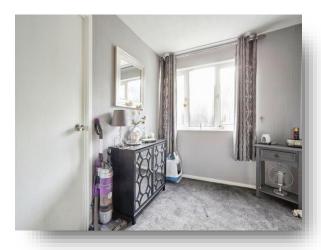

## **Living Room Area**

12' 5" x 13' 2" ( 3.78m x 4.01m )

Bright living room which is open plan through into the dining area. There is a large window to the front which provides the room with a good amount of natural light.

## **Dining Area**

7' 10" x 11' 3" ( 2.39m x 3.43m )

Could be used as dining area or play room. There would be space for a dining table to seat at least four people. There is a window to the rear aspect. There is also a door through to the kitchen.