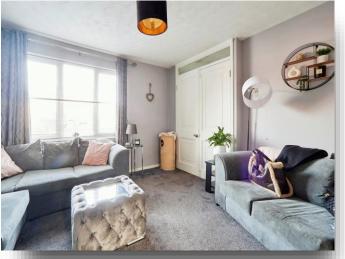

## **Living Room Area**

12' 5" x 13' 2" ( 3.78m x 4.01m )

Bright living room which is open plan through into the dining area. There is a large window to the front which provides the room with a good amount of natural light.

## **Dining Area**

7' 10" x 11' 3" ( 2.39m x 3.43m )

Could be used as dining area or play room. There would be space for a dining table to seat at least four people. There is a window to the rear aspect. There is also a door through to the kitchen.