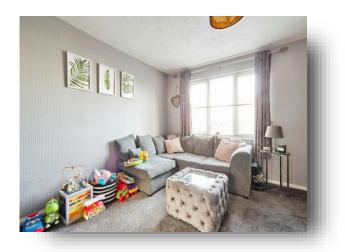

## **Living Room Area**

12' 5" x 13' 2" ( 3.78m x 4.01m )

Bright living room which is open plan through into the dining area. There is a large window to the front which provides the room with a good amount of natural light.

## **Dining Area**

7' 10" x 11' 3" ( 2.39m x 3.43m )

Could be used as dining area or play room. There would be space for a dining table to seat at least four people. There is a window to the rear aspect. There is also a door through to the kitchen.