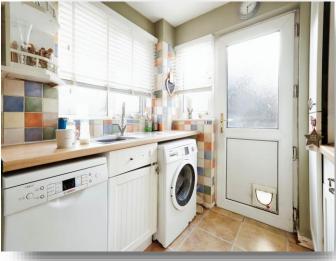

#### Kitchen

11' 3" x 7' 6" ( 3.43m x 2.29m )

The kitchen features cream wall and base units as well as laminate wood style worktops. There is a freestanding cooker, dishwasher and washing machine. There is also space for a freestanding fridge freezer. There is tiled splashbacks and a door which leads to the rear garden.