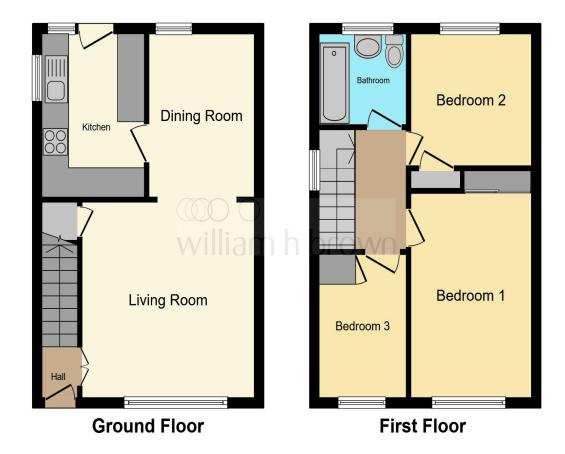

# **Butterbur Way, Harrogate**

- THREE BEDROOMS
- SEMI-DETACHED
- DRIVEWAY PARKING
- OPEN PLAN LIVING / DINING ROOM
- POPULAR RESIDENTIAL AREA

Tenure: Freehold EPC Rating: C

£220,000

This floorplan is for illustrative purposes only and is not drawn to scale. Measurements, floor-areas, openings and orientations are approximate. They should not be relied upon for any purpose and do not form any part of an agreement. No liability is taken for any error or mis-statement. All parties must rely on their own inspections.