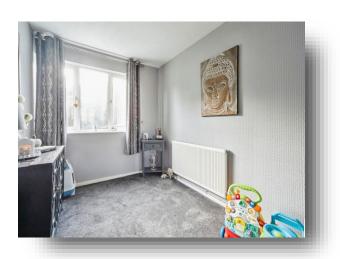

#### **Bedroom One**

8' 10" x 13' 6" ( 2.69m x 4.11m ) A double bedroom with front aspect window.

#### **Bedroom Two**

9' 2" x 9' 1" ( 2.79m x 2.77m )

This room will also accommodate a double bed and has a rear aspect window.

#### **Bedroom Three**

6' 6" x 9' 8" ( 1.98m x 2.95m )

The smaller of the three bedrooms which has a front aspect window.