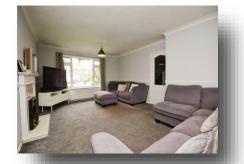

Lounge 14' 4" x 22' 3" ( 4.37m x 6.78m ) Landing Bedroom 1 11' 4" x 14' 1" ( 3.45m x 4.29m ) Bedroom 2 11' 4" x 9' 5" ( 3.45m x 2.87m ) Bedroom 3 11' 4" x 9' 5" (3.45m x 2.87m)

• Stunning thoughout

Bathroom