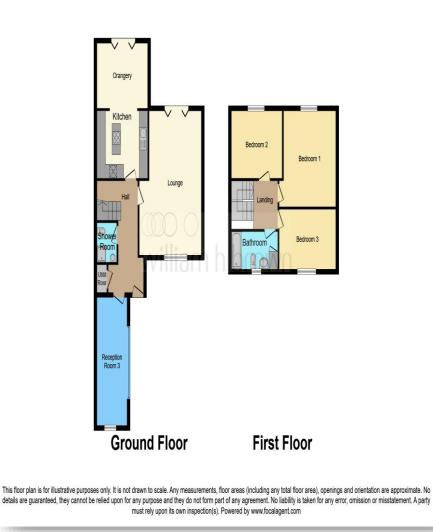

## offers in excess of £390,000

**Entrance Hall Utility Room** 2' 2" x 3' 9" ( 0.66m x 1.14m ) **Reception Room 3** 7' 2" x 18' (2.18m x 5.49m) Shower Room **Kitchen** 11' 8" x 9' 5" ( 3.56m x 2.87m ) **Dining Room** 11' 8" x 9' 1" ( 3.56m x 2.77m )

Lounge 14' 4" x 22' 3" ( 4.37m x 6.78m ) Landing Bedroom 1 11' 4" x 14' 1" ( 3.45m x 4.29m ) Bedroom 2 11' 4" x 9' 5" ( 3.45m x 2.87m ) Bedroom 3 11' 4" x 9' 5" (3.45m x 2.87m)

• Stunning thoughout

Bathroom