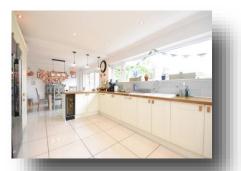

## £600,000

Entrance Hall Internal Lobby Cloakroom Playroom 10' 8'' x 9' (3.25m x 2.74m)

Lounge 18' 2" x 18' 10" into recess ( 5.54m x 5.74m into recess ) Kitchen / Diner

27' 11" x 11' 11" ( 8.51m x 3.63m )