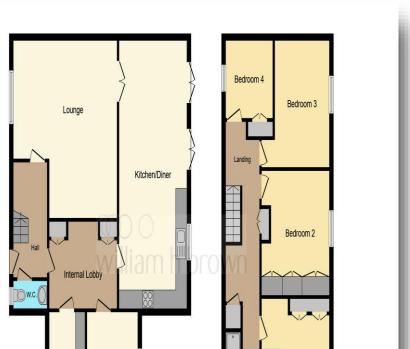

Butlers Way, Great Yeldham, Halstead, CO9 4QL

This floor plan is for illustrative purposes only. It is not drawn to scale. Any measurements, floor areas (including any total floor area), openings and orientation are approximate. No details are guaranteed, they cannot be relied upon for any purpose and they do not form part of any agreement. No liability is taken for any error, omission or misstatement. A party must rely upon its own inspection(s). Powered by www.focalagent.com

## check out more properties at williamhbrown.co.uk

Playroom

Ground Floor

Utility Roon

Property Ref:

HST107961 - 0003

1. MONEY LAUNDERING REGULATIONS Intending purchasers will be asked to produce identification documentation at a later stage and we would ask for your co-operation in order that there is no delay in agreeing the sale. 2. These particulars do not constitute part or all of an offer or contract. 3. The measurements indicated are supplied for guidance only and as such must be considered incorrect. Potential buyers are advised to recheck measurements before committing to any expense. 4. We have not tested any apparatus, equipment, fixtures or services and it is in the buyers interest to check the working condition of any appliances. 5. Where an EPC, or a Home Report (Scotland only) is held for this property, it is available for inspection at the branch by appointment. If you require a printed version of a Home Report, you will need to pay a reasonable production charge reflecting printing and other costs. 6. We are not able to offer an opinion either written or verbal on the content of these reports and this must be obtained from your legal representative. 7. Whilst we take care in preparing these reports, a buyer should ensure that his/her legal representative confirms as soon as possible all matters relating to title including the extent and boundaries of the property and other important matters before exchange of contracts.

Bedroom 1

**First Floor** 

William H Brown is a trading name of Sequence (UK) Limited which is registered in England and Wales under company number 4268443, Registered Office is Cumbria House, 16-20 Hockliffe Street, Leighton Buzzard, Bedfordshire, LU7 1GN. VAT Registration Number is 500 2481 05.

## £600,000

Entrance Hall Internal Lobby Cloakroom Playroom 10' 8'' x 9' (3.25m x 2.74m)

Lounge 18' 2" x 18' 10" into recess ( 5.54m x 5.74m into recess ) Kitchen / Diner

27' 11" x 11' 11" ( 8.51m x 3.63m )

william h brown

11' 11" x 12' 10" + wardrobe ( 3.63m x

16' 4" max x 10' 8" ( 4.98m max x 3.25m

01787 472491

**Utility Room** 

**Bedroom One** 

**Bedroom Two** 

3.91m + wardrobe)

Landing

**En-Suite** 

10' 9" x 5' 10" ( 3.28m x 1.78m )

Halstead@williamhbrown.co.uk

30 High Street, HALSTEAD, Essex, CO9 2AF

williamhbrown.co.uk

Bedroom Three 13' 1" x 11' 10" (3.99m x 3.61m) Bedroom Four 8' 8" x 8' 4" + wardrobe (2.64m x 2.54m + wardrobe) Pathroom