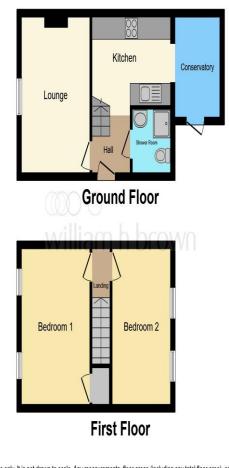

Colne Road, Sible Hedingham, Halstead, CO9 3JP

This floor plan is for illustrative purposes only. It is not drawn to scale. Any measurements, floor areas (including any total floor area), openings and orientation are approximate. No details are guaranteed, they cannot be relied upon for any purpose and they do not form part of any agreement. No liability is taken for any error, omission or misstatement. A party must rely upon its own inspection(s). Powered by www.focalagent.com

## £260,000

Entrance Hall

Lounge 10' 8" x 13' 7" ( 3.25m x 4.14m ) Kitchen

11' 4" x 8' 5" ( 3.45m x 2.57m )

**Conservatory** 6' 5" x 8' 8" ( 1.96m x 2.64m )

Landing Bedroom One 10' 8" x 13' 7" ( 3.25m x 4.14m )

william h brown

8' 2" x 13' 7" ( 2.49m x 4.14m )

Shower Room

**Front Garden** 

**Rear Garden** 

01787 472491

Halstead@williamhbrown.co.uk

30 High Street, HALSTEAD, Essex, CO9 2AF