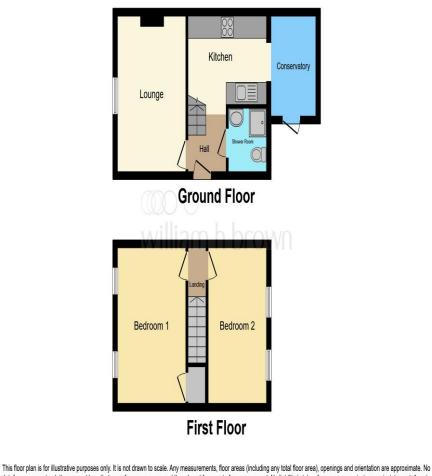

## £270,000

Entrance Hall

Lounge 10' 8" x 13' 7" ( 3.25m x 4.14m ) Kitchen

11' 4" x 8' 5" ( 3.45m x 2.57m )

**Conservatory** 6' 5" x 8' 8" ( 1.96m x 2.64m )

Landing Bedroom One 10' 8" x 13' 7" ( 3.25m x 4.14m )

william h brown

**Bedroom Two** 

Shower Room

**Front Garden** 

**Rear Garden** 

8' 2" x 13' 7" ( 2.49m x 4.14m )

01787 472491

Halstead@williamhbrown.co.uk