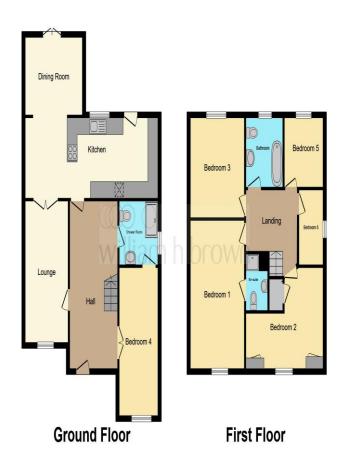

**Stanstead Place, Halstead, CO9 1GQ** 

This floor plan is for illustrative purposes only. It is not drawn to scale. Any measurements, floor areas (including any total floor area), openings and orientation are approximate. No details are guaranteed, they cannot be relied upon for any purpose and they do not form part of any agreement. No liability is taken for any error, omission or misstalement. A party must rely upon its own inspection(s). Powered by www.focalagent.com

**Bathroom** 

**Entrance Hall** 

Study

9' 1" x 4' 10" ( 2.77m x 1.47m )

Lounge

16' 11" x 10' 8" ( 5.16m x 3.25m )

**Dining Room** 

10' 8" x 8' 7" ( 3.25m x 2.62m )

Kitchen

26' 1" x 9' 9" ( 7.95m x 2.97m )

**Bedroom One** 

15' 3" x 10' 9" ( 4.65m x 3.28m )

**En Suite** 

**Bedroom Two** 

12' 10" MAX x 14' 11" MAX ( 3.91m MAX x 4.55m MAX )

**Bedroom Three** 

11' 4" x 10' 9" ( 3.45m x 3.28m )

**Bedroom Four** 

 $8^{\circ}$  2" x  $8^{\circ}$  2" ( 2.49m x 2.49m )

**Bedroom Five** 

18' 8" x 7' 7" ( 5.69m x 2.31m )