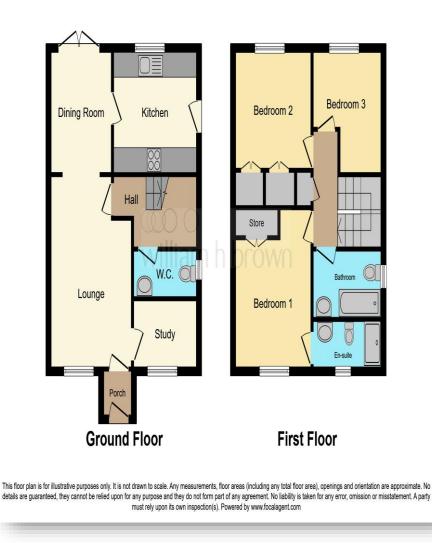

## offers in the region of **£400,000**

- En-suite to primary bedroom
- Garage and off street parking

Bathroom Front Garden Rear Garden

**Entrance Porch** Lounge 10' 9" x 15' 10" ( 3.28m x 4.83m ) **Dining Room** 8' 10" x 9' 10" ( 2.69m x 3.00m ) Kitchen 9' 9" x 8' 10" ( 2.97m x 2.69m ) Study 5' 7" x 7' 3" ( 1.70m x 2.21m ) Hall

william h brown

01787 472491

Cloakroom

**Bedroom One** 

**Bedroom Two** 

**Bedroom Three** 

10' x 12' 4" ( 3.05m x 3.76m )

10' x 9' 4" ( 3.05m x 2.84m )

8' 11" max x 7' 11" ( 2.72m max x 2.41m

Landing

**En-Suite** 

Halstead@williamhbrown.co.uk

30 High Street, HALSTEAD, Essex, CO9 2AF

williamhbrown.co.uk