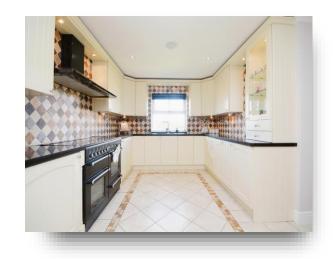

#### Kitchen / Breakfast Room

20' 6" max x 18' 4" max ( 6.25m max x 5.59m max )