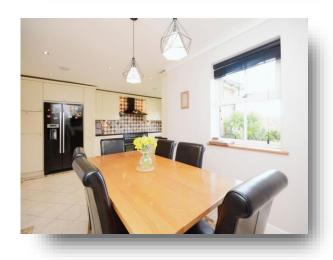

#### Kitchen / Breakfast Room

20' 6" max x 18' 4" max ( 6.25m max x 5.59m max )