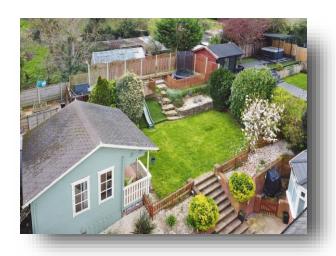

## **Rear Garden**

## Outbuilding(s):

## **Double Garage**

19' 4" x 18' 8" ( 5.89m x 5.69m )

#### **Summer House**

15' 5" x 12' 2" ( 4.70m x 3.71m )

**Keter Garden Shed** 