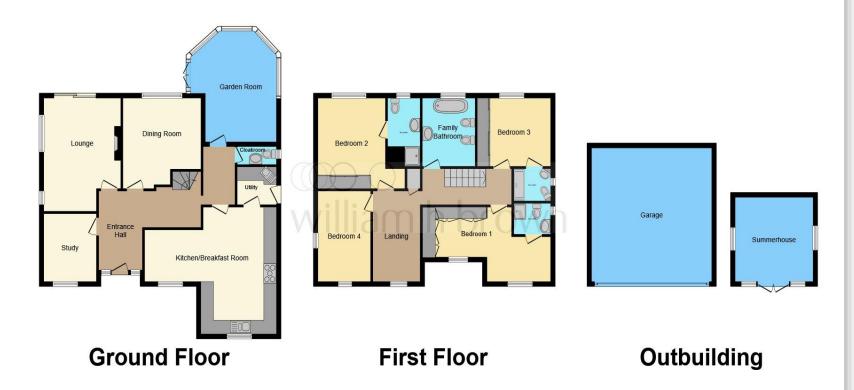

This floor plan is for illustrative purposes only. It is not drawn to scale. Any measurements, floor areas (including any total floor area), openings and orientation are approximate. No details are guaranteed, they cannot be relied upon for any purpose and they do not form part of any agreement. No liability is taken for any error, omission or misstatement. A party must rely upon its own inspection(s). Powered by www.focalagent.com

# **Entrance Hall**

#### Cloakroom

## Study

9' 10" x 8' 2" ( 3.00m x 2.49m )

#### Lounge

16' 4" x 11' 11" ( 4.98m x 3.63m )

## **Dining Room**

13' x 12' 2" ( 3.96m x 3.71m )

#### Kitchen / Breakfast Room

20' 6" max x 18' 4" max ( 6.25m max x 5.59m max )

## **Utility Room**

7' 3" x 7' 3" ( 2.21m x 2.21m )

#### **Garden Room**

16' 1" x 13' 1" ( 4.90m x 3.99m )

## Landing

#### **Bedroom One**

16' 3" x 10' 10" ( 4.95m x 3.30m )

**En-Suite** 

#### **Bedroom Two**

13' 1" x 10' 6" ( 3.99m x 3.20m )

**En-Suite** 

#### **Bedroom Three**

13' 1" x 9' 10" ( 3.99m x 3.00m )

**En-Suite** 

#### **Bedroom Four**

13' 1" x 8' 2" ( 3.99m x 2.49m )

## **Family Bathroom**

## Outbuilding(s):

## **Double Garage**

19' 4" x 18' 8" ( 5.89m x 5.69m )

#### **Summer House**

15' 5" x 12' 2" ( 4.70m x 3.71m )

**Keter Garden Shed** 