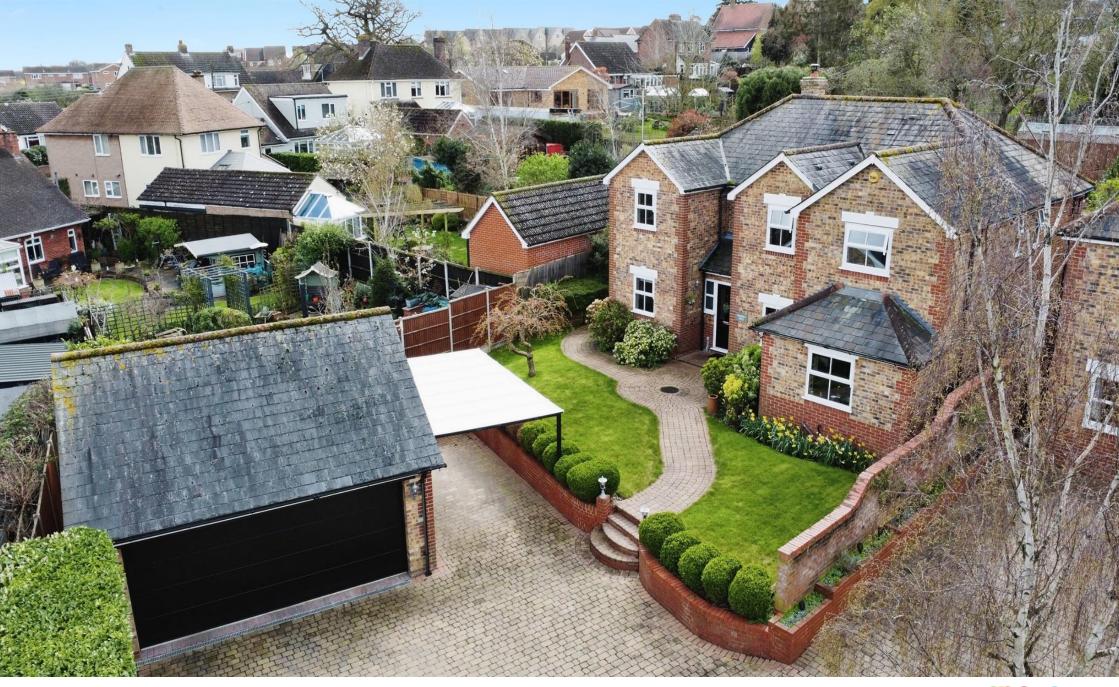

# Fairfield Way, Halstead

The market town of Halstead offers schooling for all ages, leisure facilities, various High Street shops, boutiques, numerous restaurants and public houses. A mainline station is located in Braintree. Stansted airport is also approximately 25 miles away and there are access links to the A12 and A120

# Fairfield Way, Halstead

- 4 Bedroom detached house
- **Ouiet location**
- Landscaped rear garden
- 4 double bedrooms
- 3 En-suites

Tenure: Freehold EPC Rating: C

quide price

£750,000-£775,000

Please note the marker reflects the postcode not the actual property