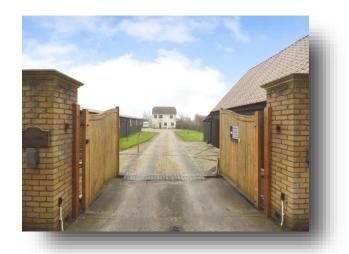

# **Shardlowes Farm, Hedingham Road,** Gosfield, Halstead

- \*\* DEVELOPMENT POTENTIAL \*\*
- A series of holiday lets on the plot
- Conversion of holiday lets to residential STP. Offering 10 dwellings
- Other outbuildings can be converted to residential STP
- On-site unit to be removed. Foundations to remain