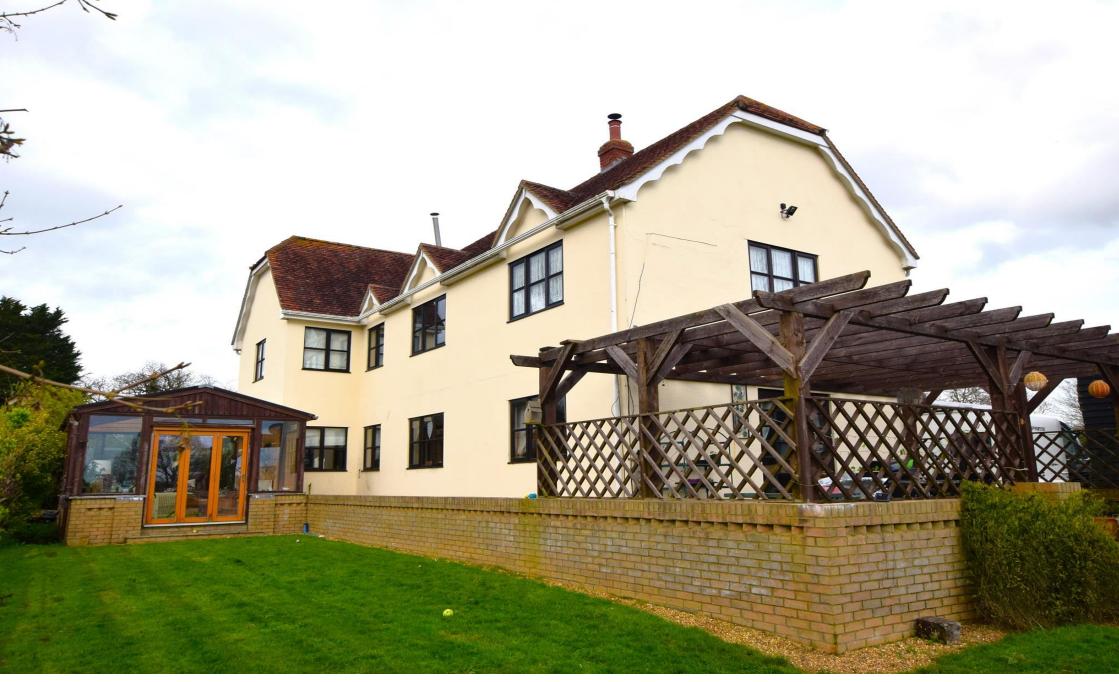

# **Shardlowes Farm Hedingham Road, Gosfield Halstead**

Gosfield is situated between Sible Hedingham and Braintree. Mainline railway services to London Liverpool Street are available from the nearby towns of Braintree and Witham. Stansted airport is approximately 15 miles away. The nearby A120, A12 and M11 provide excellent road connectivity.

# **Front Garden**

**Rear Garden** 

## Outbuilding(s)