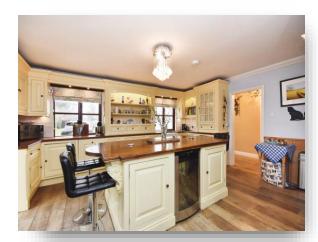

Shardlowes Farm, Hedingham Road, Gosfield, Halstead, CO9 1PL



# welcome to

# **Shardlowes Farm Hedingham Road, Gosfield Halstead**

Gosfield is situated between Sible Hedingham and Braintree. Mainline railway services to London Liverpool Street are available from the nearby towns of Braintree and Witham. Stansted airport is approximately 15 miles away. The nearby A120, A12 and M11 provide excellent road connectivity.















This floorplan is for illustrative purposes only and is not drawn to scale. Measurements, floor-areas, openings and orientations are approximate. They should not be relied upon for any purpose and do not form any part of an agreement. No liability is taken for any error or mis-statement. All parties must rely on their own inspections.

#### **Entrance Porch**

# **Entrance Hall Study**

10' 5" x 7' 4" ( 3.17m x 2.24m )

### Cloakroom Lounge

20' 10" x 14' 4" ( 6.35m x 4.37m )

### **Dining Room**

16' 8" x 12' 4" ( 5.08m x 3.76m )

#### **Kitchen / Breakfast Room**

17' 3" x 15' 8" ( 5.26m x 4.78m )

### Conservatory

19' 3" x 12' 4" ( 5.87m x 3.76m )

# Landing

#### **Bedroom One**

20' 11" x 14' 4" ( 6.38m x 4.37m )

#### **En-Suite**

#### **Bedroom Two**

10' 8" x 12' 4" ( 3.25m x