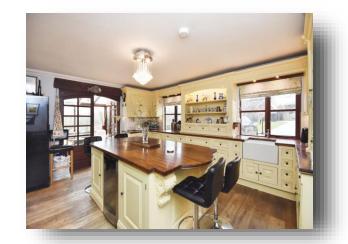

Shardlowes Farm, Hedingham Road, Gosfield, Halstead, CO9 1PL



# welcome to

# **Shardlowes Farm Hedingham Road, Gosfield Halstead**

Gosfield is situated between Sible Hedingham and Braintree. Mainline railway services to London Liverpool Street are available from the nearby towns of Braintree and Witham. Stansted airport is approximately 15 miles away. The nearby A120, A12 and M11 provide excellent road connectivity.















This floorplan is for illustrative purposes only and is not drawn to scale. Measurements, floor-areas, openings and orientations are approximate. They should not be relied upon for any purpose and do not form any part of an agreement. No liability is taken for any error or mis-statement. All parties must rely on their own inspections.

#### **Entrance Porch**

# **Entrance Hall Study**

10' 5" x 7' 4" ( 3.17m x 2.24m )

### Cloakroom Lounge

20' 10" x 14' 4" ( 6.35m x 4.37m )

### **Dining Room**

16' 8" x 12' 4" ( 5.08m x 3.76m )

#### **Kitchen / Breakfast Room**

17' 3" x 15' 8" ( 5.26m x 4.78m )

### Conservatory

19' 3" x 12' 4" ( 5.87m x 3.76m )

# Landing

#### **Bedroom One**

20' 11" x 14' 4" ( 6.38m x 4.37m )

#### **En-Suite**

#### **Bedroom Two**

10' 8" x 12' 4" ( 3.25m