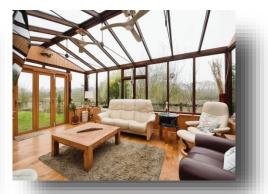

' 3" x 15' 8" ( 5.26m x 4.78m )

### Conservatory

19' 3" x 12' 4" ( 5.87m x 3.76m )

# Landing

#### **Bedroom One**

20' 11" x 14' 4" ( 6.38m x 4.37m )

#### **En-Suite**

#### **Bedroom Two**

10' 8" x 12' 4" ( 3.25m x 3.76m )

#### **Bedroom Three**

15' 8" x 13' 4" ( 4.78m x 4.06m )

#### **Bedroom Four**

9' 9" x 12' 7" ( 2.97m x 3.84m )

#### **Bathroom**

# **Front Garden**

**Rear Garden** 

## Outbuilding(s)

### welcome to

# **Shardlowes Farm, Hedingham Road,** Gosfield, Halstead

- \*\* DEVELOPMENT POTENTIAL \*\*
- A series of holiday lets on the plot
- Conversion of holiday lets to residential STP. Offering 10 dwellings
- Other outbuildings can be converted to residential STP
- On-site unit to be removed. Foundations to remain

Tenure: Freehold EPC Rating: C

# £5,000,000









Please note the marker reflects the postcode not the actual property

view this property online williamhbrown.co.uk/Property/HST107532



Property Ref: HST107532 - 0006

1. MONEY LAUNDERING REGULATIONS Intending purchasers will be asked to produce identification documentation at a later stage and we would ask for your co-operation in order that there is no delay in agreeing the sale. 2. These particulars do not constitute part or all of an offer or contract. 3. The measurements indicated are supplied for quidance only and as such must be considered incorrect. Potential buyers are advised to recheck measurements before committing to any expense. 4. We have not tested any apparatus, equipment, fixtures or services and it is in the buyers interest to check the working condition of any a