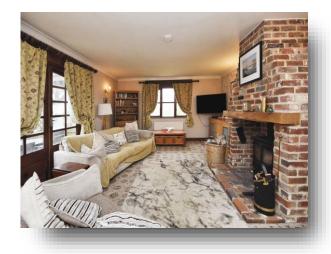

Shardlowes Farm, Hedingham Road, Gosfield, Halstead, CO9 1PL



# welcome to

# **Shardlowes Farm Hedingham Road, Gosfield Halstead**

Gosfield is situated between Sible Hedingham and Braintree. Mainline railway services to London Liverpool Street are available from the nearby towns of Braintree and Witham. Stansted airport is approximately 15 miles away. The nearby A120, A12 and M11 provide excellent road connectivity.















This floorplan is for illustrative purposes only and is not drawn to scale. Measurements, floor-areas, openings and orientations are approximate. They should not be relied upon for any purpose and do not form any part of an agreement. No liability is taken for any error or mis-statement. All parties must rely on their own inspections.

#### **Entrance Porch**

# **Entrance Hall Study**

10' 5" x 7' 4" ( 3.17m x 2.24m )

### Cloakroom Lounge

20' 10" x 14' 4" ( 6.35m x 4.37m )

### **Dining Room**

16' 8" x 12' 4" ( 5.08m x 3.76m )

#### **Kitchen / Breakfast Room**

17' 3" x 15' 8" ( 5.26m x 4.78m )

### Conservatory

19' 3" x 12' 4" ( 5.87m x 3.76m )

# Landing

#### **Bedroom One**

20' 11" x 14' 4" ( 6.38m x 4.37m )

#### **En-Suite**

#### **Bedroom Two**

10' 8" x 12' 4" ( 3.2