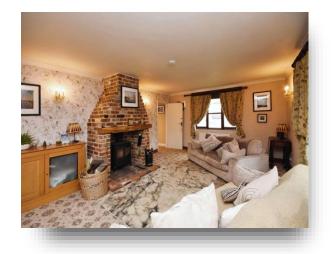

Shardlowes Farm, Hedingham Road, Gosfield, Halstead, CO9 1PL



# welcome to

# **Shardlowes Farm Hedingham Road, Gosfield Halstead**

Gosfield is situated between Sible Hedingham and Braintree. Mainline railway services to London Liverpool Street are available from the nearby towns of Braintree and Witham. Stansted airport is approximately 15 miles away. The nearby A120, A12 and M11 provide excellent road connectivity.















This floorplan is for illustrative purposes only and is not drawn to scale. Measurements, floor-areas, openings and orientations are approximate. They should not be relied upon for any purpose and do not form any part of an agreement. No liability is taken for any error or mis-statement. All parties must rely on their own inspections.

#### **Entrance Porch**

# **Entrance Hall Study**

10' 5" x 7' 4" ( 3.17m x 2.24m )

### Cloakroom Lounge

20' 10" x 14' 4" ( 6.35m x 4.37m )

### **Dining Room**

16' 8" x 12' 4" ( 5.08m x 3.76m )

#### **Kitchen / Breakfast Room**

17' 3" x 15' 8" ( 5.26m x 4.78m )

### Conservatory

19' 3" x 12' 4" ( 5.87m x 3.76m )

# Landing

#### **Bedroom One**

20' 11" x 14' 4" ( 6.38m x 4.37m )

#### **En-Suite**

#### **Bedroom Two**

10' 8" x 12' 4" ( 3