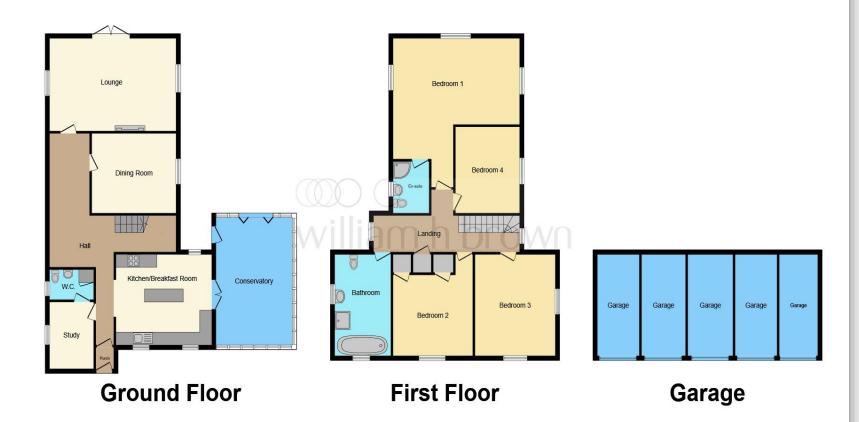

This floorplan is for illustrative purposes only and is not drawn to scale. Measurements, floor-areas, openings and orientations are approximate. They should not be relied upon for any purpose and do not form any part of an agreement. No liability is taken for any error or mis-statement. All parties must rely on their own inspections.

#### **Entrance Porch**

# **Entrance Hall Study**

10' 5" x 7' 4" ( 3.17m x 2.24m )

### Cloakroom Lounge

20' 10" x 14' 4" ( 6.35m x 4.37m )

### **Dining Room**

16' 8" x 12' 4" ( 5.08m x 3.76m )

#### **Kitchen / Breakfast Room**

17' 3" x 15' 8" ( 5.26m x 4.78m )

### Conservatory

19' 3" x 12' 4" ( 5.87m x 3.76m )

# Landing

#### **Bedroom One**

20' 11" x 14' 4" ( 6.38m x 4.37m )

#### **En-Suite**

#### **Bedroom Two**

10' 8" x 12' 4" ( 3.25m x 3.76m )

#### **Bedroom Three**

15' 8" x 13' 4" ( 4.78m x 4.06m )

#### **Bedroom Four**

9' 9" x 12' 7" ( 2.97m x 3.84m )

#### **Bathroom**