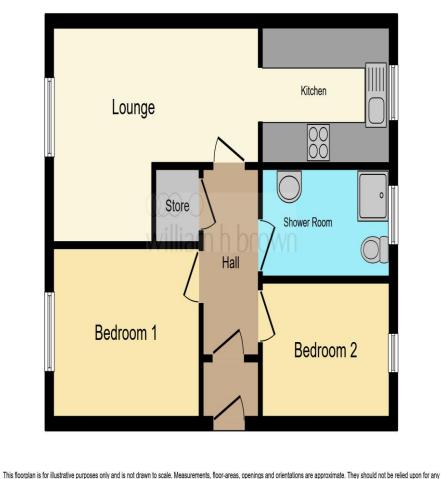

#### **Entrance Hall**

Lounge 18' 4" approx x 10' 5" approx ( 5.59m approx x 3.17m approx )

### Kitchen

10' 2" approx x 6' 9" approx ( 3.10m approx x 2.06m approx )

#### **Bedroom One**

8' 2" approx x 11' 8" approx ( 2.49m approx x 3.56m approx )

No chain!

Town location

**Bedroom Two** 6' 6" approx x 8' 5" approx ( 1.98m approx x 2.57m approx )

Bathroom

01787 472491

Halstead@williamhbrown.co.uk