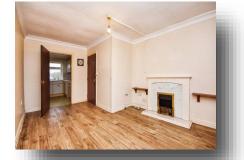

#### **Entrance Hall**

Lounge 18' 4" approx x 10' 5" approx ( 5.59m approx x 3.17m approx )