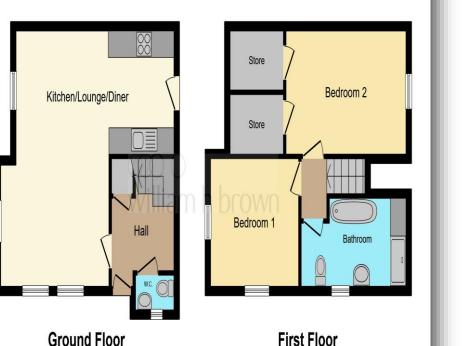

Dame Mary Walk, Halstead, CO9 2FF

william h brown

This floorplan is for illustrative purposes only and is not drawn to scale. Measurements, floor-areas, openings and orientations are approximate. They should not be relied upon for any purpose and do not form any part of an agreement. No liability is taken for any error or mis-statement. All parties must rely on their own inspections.

## offers over **£240,000**

Entrance Hall Cloakroom Lounge / Dining Room 19' 1" x 13' 10" (5.82m x 4.22m) Kitchen 10' 10" x 8' 5" (3.30m x 2.57m) Bedroom One 14' 4" x 8' 5" (4.37m x 2.57m) Bedroom Two 14' 4" x 8' 5" (4.37m x 2.57m)