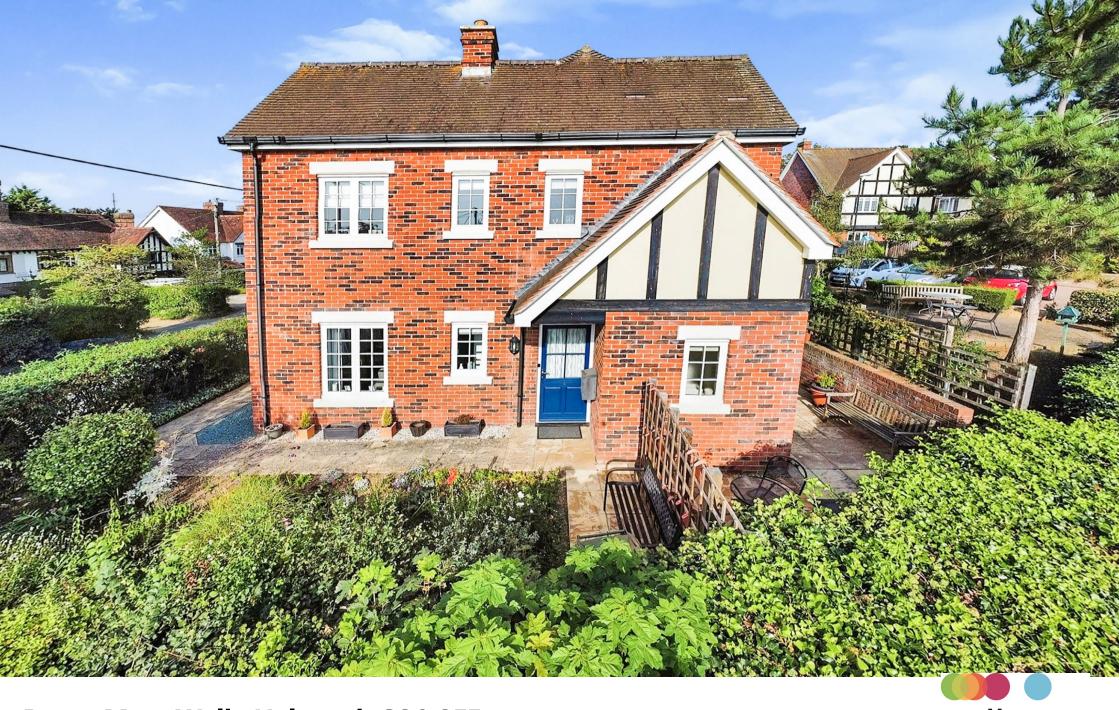

## welcome to Dame Mary Walk, Halstead

- Nice views
- Large rooms
- Great location

Tenure: Leasehold EPC Rating: C

This is a Leasehold property with details as follows; Term of Lease 125 years from 01 Jan

## offers over **£240,000**

Entrance Hall Cloakroom Lounge / Dining Room 19' 1" x 13' 10" (5.82m x 4.22m) Kitchen 10' 10" x 8' 5" (3.30m x 2.57m) Bedroom One 14' 4" x 8' 5" (4.37m x 2.57m) Bedroom Two 14' 4" x 8' 5" (4.37m x 2.57m)