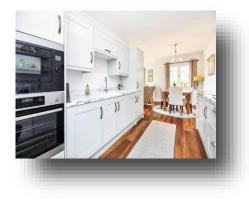

## offers over **£240,000**

Entrance Hall Cloakroom Lounge / Dining Room 19' 1" x 13' 10" (5.82m x 4.22m) Kitchen 10' 10" x 8' 5" (3.30m x 2.57m) Bedroom One 14' 4" x 8' 5" (4.37m x 2.57m) Bedroom Two 14' 4" x 8' 5" (4.37m x 2.57m)