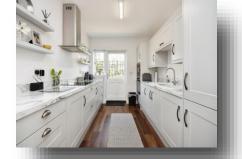

## offers over **£240,000**

Entrance Hall Cloakroom Lounge / Dining Room 19' 1" x 13' 10" (5.82m x 4.22m) Kitchen 10' 10" x 8' 5" (3.30m x 2.57m) Bedroom One 14' 4" x 8' 5" (4.37m x 2.57m) Bedroom Two 14' 4" x 8' 5" (4.37m x 2.57m)