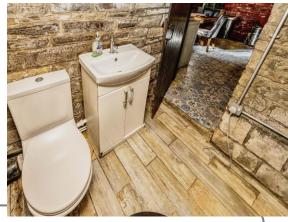

#### **Downstairs W/C**

The downstairs W/c comprises of exposed stone walls and is waterproof tanked, low-level W/c, sink with vanity unit, three wall lights.