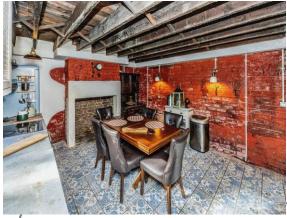

#### Kitchen

14' 9" x 13' (4.50m x 3.96m)

The kitchen comprises of tiled flooring, exposed stone walls, base units, oven with induction hob, electric heater, exposed beams, UPVC window with Italian shutters. This has been waterproof tanked and treated timber ceiling.

## >> property images

**Your William H Brown office:** 6 Bull Green, HALIFAX, West Yorkshire, HX1 5AB **T** 01422 362845 **E** halifax@williamhbrown.co.uk

4

2 Salisbury Place, HALIFAX, West Yorkshire, England, HX3 6ND

## >> property images

**Your William H Brown office:** 6 Bull Green, HALIFAX, West Yorkshire, HX1 5AB **T** 01422 362845 **E** halifax@williamhbrown.co.uk

2 Salisbury Place, HALIFAX, West Yorkshire, England, HX3 6ND

### >> property images

2 Salisbury Place, HALIFAX, West Yorkshire, England, HX3 6ND

**Date:** 07 March 2025 **Property Ref and Version:** HFX114120 - 0007