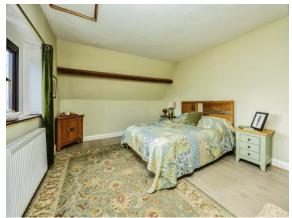

#### **Bedroom One**

16' 7" x 12' 2" ( 5.05m x 3.71m )

Bedroom one comprises of new wood oak floor, ceiling light point, exposed beams, with new UPVC double glazed window to the front elevation, with a 10-year guarantee. The spacious loft on top of the bedroom has potential to be converted to another bedroom.