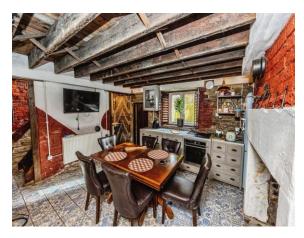

#### Kitchen

14' 9" x 13' (4.50m x 3.96m)

The kitchen comprises of tiled flooring, exposed stone walls, base units, oven with induction hob, electric heater, exposed beams, UPVC window with Italian shutters. This has been waterproof tanked and treated timber ceiling.

## >> property images

**Your William H Brown office:** 6 Bull Green, HALIFAX, West Yorkshire, HX1 5AB **T** 01422 362845 **E** halifax@williamhbrown.co.uk

4

2 Salisbury Place, HALIFAX, West Yorkshire, England, HX3 6ND

## >> property images

**Your William H Brown office:** 6 Bull Green, HALIFAX, West Yorkshire, HX1 5AB **T** 01422 362845 **E** halifax@williamhbrown.co.uk

2 Salisbury Place, HALIFAX, West Yorkshire, England, HX3 6ND

### >> property images

2 Salisbury Place, HALIFAX, West Yorkshire, England, HX3 6ND

**Date:** 07 March 2025 **Property Ref and Version:** HFX114120 - 0007