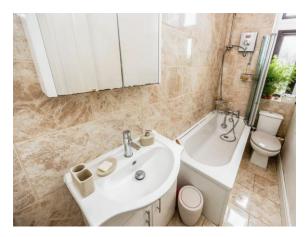

#### **Bathroom**

The bathroom comprises of tiled flooring, ceiling light point, new UPVC double glazed window to the front elevation, panelled bath with shower over, low level W/c, wash basin and vanity unit. This also has double wall insulation.