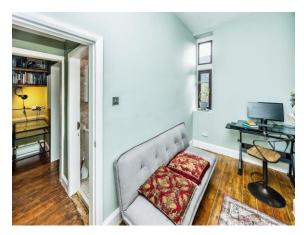

#### l oft

Spacious loft with treated timber, storage shelves, light, fireproof walls provides opportunity to convert to another bedroom (study room). It also has a double-glazed window to the front.