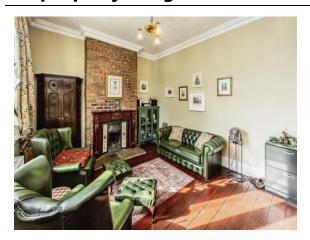

#### Lounge

14' 7" x 13' 4" ( 4.45m x 4.06m )

The lounge comprises of tiled flooring, exposed brick walls, ceiling light point electric heater, original timber windows (timber not treated, original wood-pine floor.