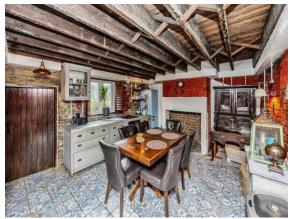

#### Kitchen

14' 9" x 13' (4.50m x 3.96m)

The kitchen comprises of tiled flooring, exposed stone walls, base units, oven with induction hob, electric heater, exposed beams, UPVC window with Italian shutters. This has been waterproof tanked and treated timber ceiling.