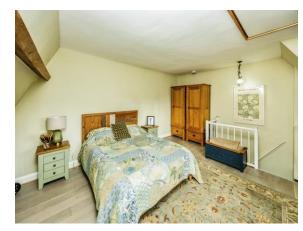

#### **Bedroom Two**

12' 3" x 7' (3.73m x 2.13m)

Bedroom two comprises of wood flooring, ceiling light point, exposed stone walls, new UPVC double glazed window to the front elevation. The walls are equipped with fireproof walls. damp insulation of the side and back walls with soundproof insulation There is additional storage space on top of this bedroom and a small utility area in the front with shelves for storage.

#### l oft

Spacious loft with treated timber, storage shelves, light, fireproof walls provides opportunity to convert to another bedroom (study room). It also has a double-glazed window to the front.