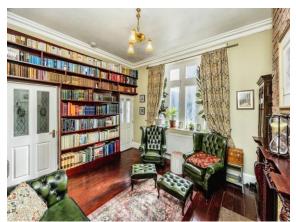

#### Landing

The landing comprises of original pine wood flooring, ceiling light point, electric heater, UPVC window to the front elevation.

#### **Bedroom One**

16' 7" x 12' 2" ( 5.05m x 3.71m )

Bedroom one comprises of new wood oak floor, ceiling light point, exposed beams, with new UPVC double glazed window to the front elevation, with a 10-year guarantee. The spacious loft on top of the bedroom has potential to be converted to another bedroom.