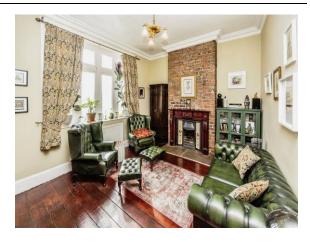

#### Lounge

14' 7" x 13' 4" ( 4.45m x 4.06m )

The lounge comprises of tiled flooring, exposed brick walls, ceiling light point electric heater, original timber windows (timber not treated, original wood-pine floor.