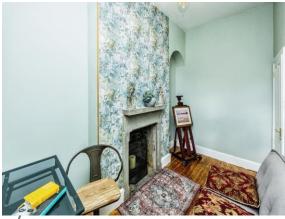

#### l oft

Spacious loft with treated timber, storage shelves, light, fireproof walls provides opportunity to convert to another bedroom (study room). It also has a double-glazed window to the front.