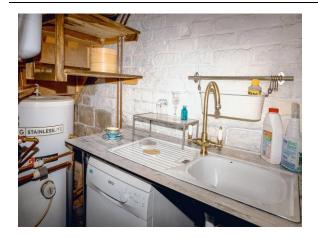

#### Kitchen

14' 9" x 13' (4.50m x 3.96m)

The kitchen comprises of tiled flooring, exposed stone walls, base units, oven with induction hob, electric heater, exposed beams, UPVC window with Italian shutters. This has been waterproof tanked and treated timber ceiling.