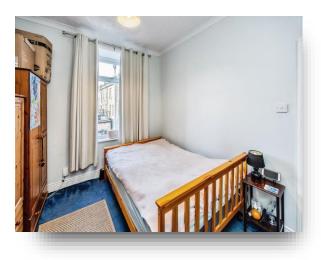

#### First Floor Bedroom Two

11' 3" max x 10' max ( 3.43m max x 3.05m max ) Bedroom two comprises of carpet flooring, gas central heated radiator, ceiling light point, UPVC double glazed window to the front elevation.