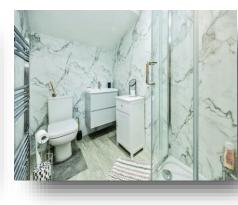

#### Bathroom

The bathroom comprises of double glazed window to the front elevation, low level W/c pedestal wash basin, panelled bath with shower over.