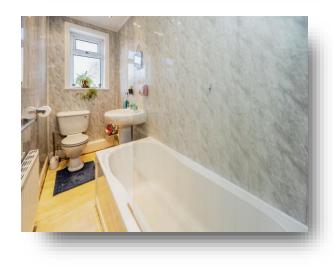

#### Bathroom

The bathroom comprises of double glazed window to the front elevation, low level W/c pedestal wash basin, panelled bath with shower over.