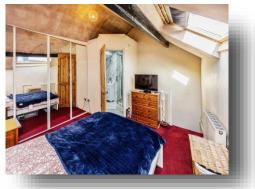

#### Second Floor Bedroom En-Suite

14' 7" max x 14' 6" max ( 4.45m max x 4.42m max ) Second floor bedroom comprises of carpet flooring, ceiling spot light, exposed beam, gas central heating radiator, fitted wardrobes, velux window. The ensuite comprises of heated towel rail, vinyl flooring, panelled walls, low level W/c, mounted hand wash basin, walk in shower.