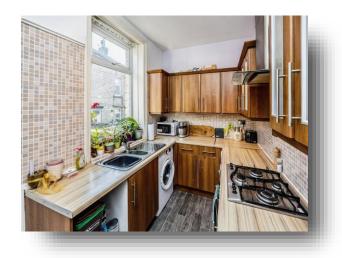

#### Kitchen

10' 9" max x 7' max ( 3.28m max x 2.13m max ) The kitchen comprises of vinyl flooring, ceiling spotlights, wall and base units with work top over sink and drainer, fitted gas oven with hob with extractor over, UPVC double glazed window to the rear elevation.