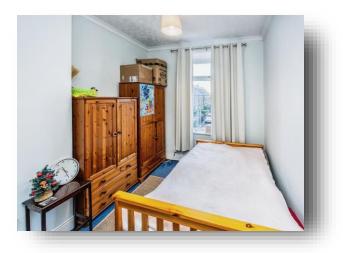

#### **First Floor Bedroom Three**

9' 7" max x 8' 7" max ( 2.92m max x 2.62m max ) Bedroom three comprises of carpet flooring, gas central heating radiator, ceiling light point, UPVC double glazed window to the rear elevation.