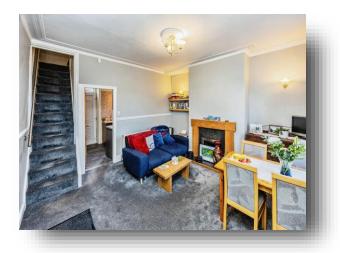

#### Lounge

14' 8" max x 14' max (4.47m max x 4.27m max) The lounge comprises of carpet flooring, ceiling spotlight, wall lights, gas central heating radiator, fitted gas fire, UPVC double glazed window to the front elevation.