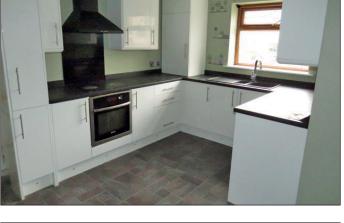

## **Description:**

A three-bedroom property providing accommodation over two floor levels, fitted with gas fired central heating and UPVC double glazed windows. The property benefits from front and rear gardens with the potential to make an ideal rental property once some refurbishments have been carried out. Situated between the urban districts of Wheatley and Lee Mount, the area offers convenient access to local amenities such as schools and shops with Halifax town centre also only a short drive away.

#### **Accommodation:**

Ground Floor: Entrance Hall, Downstairs W/C, Kitchen, and Lounge. First Floor: Landing, Three Bedrooms and Bathroom. External: Front and Rear Gardens.