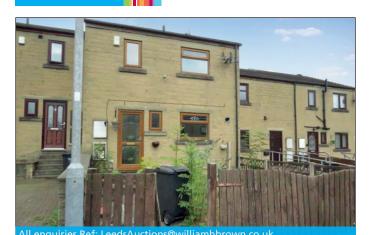

# 8 Bracewell Grove, Wheatley, Halifax, West Yorkshire, HX3 5HP.

- Three-bedroom mid terrace property.
- Requires a programme of modernisation throughout.

## **Description:**

A three-bedroom property providing accommodation over two floor levels, fitted with gas fired central heating and UPVC double glazed windows. The property benefits from front and rear gardens with the potential to make an ideal rental property once some refurbishments have been carried out. Situated between the urban districts of Wheatley and Lee Mount, the area offers convenient access to local amenities such as schools and shops with Halifax town centre also only a short drive away.

#### **Accommodation:**

Ground Floor: Entrance Hall, Downstairs W/C, Kitchen, and Lounge. First Floor: Landing, Three Bedrooms and Bathroom. External: Front and Rear Gardens.