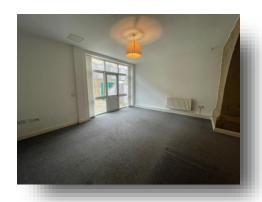

## Lounge

17' 6" x 8' 8" ( 5.33m x 2.64m )

The lounge benefits from carpet flooring, gas central heating radiator, ceiling light point, two DGW window to the rear elevation and a wooden door to the rear elevation and an exposed archway leading through to the kitchen.