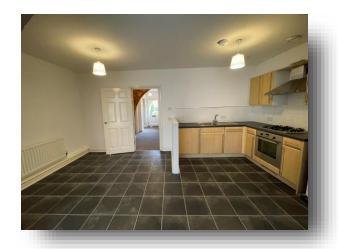

#### Kitchen

17' 8" x 8' 8" ( 5.38m x 2.64m )

The Kitchen benefits from vinyl flooring, two ceiling light points, Gas central heating radiator, wall and base units, stainless sink with drainer, built in oven with hob and extractor hood over.