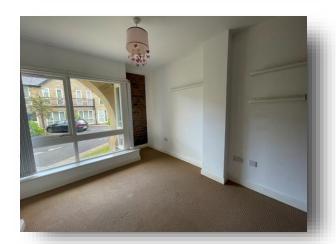

### **Bedroom One**

16' 8" max x 11' 2" ( 5.08m max x 3.40m )

Bedroom one benefits from carpet flooring, ceiling light point, gas central heating radiator, DGW to the front elevation and part of the wall has exposed brickwork.