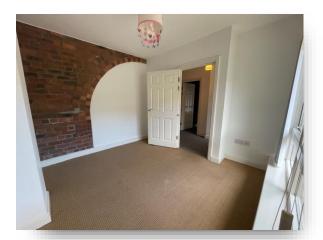

### **Bedroom One**

16' 8" max x 11' 2" ( 5.08m max x 3.40m )

Bedroom one benefits from carpet flooring, ceiling light point, gas central heating radiator, DGW to the front elevation and part of the wall has exposed brickwork.

#### **Entrance Hall**

The entrance hall benefits from carpet flooring, gas central heating radiator, ceiling light point and a wood door to front elevation.