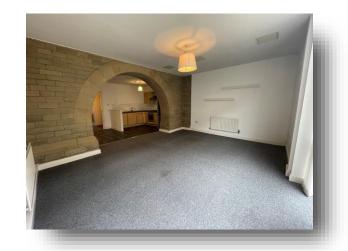

## Lounge

17' 6" x 8' 8" ( 5.33m x 2.64m )

The lounge benefits from carpet flooring, gas central heating radiator, ceiling light point, two DGW window to the rear elevation and a wooden door to the rear elevation and an exposed archway leading through to the kitchen.