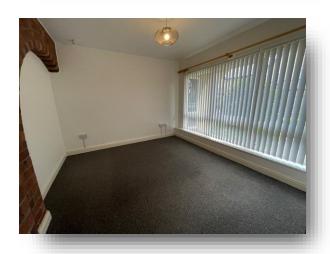

## Lounge

17' 6" x 8' 8" ( 5.33m x 2.64m )

The lounge benefits from carpet flooring, gas central heating radiator, ceiling light point, two DGW window to the rear elevation and a wooden door to the rear elevation and an exposed archway leading through to the kitchen.