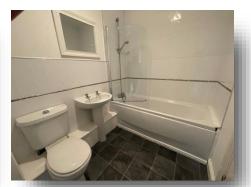

#### **Bathroom**

The bathroom benefits from vinyl flooring, ceiling light point, gas central heating radiator, low level WC, sink pedestal and panelled bath with shower over.