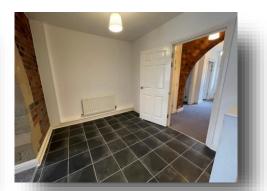

#### **Entrance Hall**

The entrance hall benefits from carpet flooring, gas central heating radiator, ceiling light point and a wood door to front elevation.