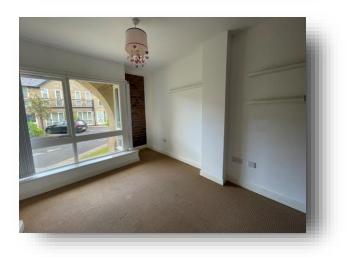

#### **Bedroom One**

16' 8" max x 11' 2" ( $5.08m \max x 3.40m$ ) Bedroom one benefits from carpet flooring, ceiling light point, gas central heating radiator, DGW to the front elevation and part of the wall has exposed brickwork.