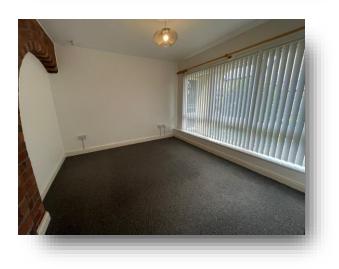

#### **Bedroom One**

16' 8" max x 11' 2" ( $5.08m \max x 3.40m$ ) Bedroom one benefits from carpet flooring, ceiling light point, gas central heating radiator, DGW to the front elevation and part of the wall has exposed brickwork.

#### **Bedroom Two**

12' 9" max x 10' 3" max ( 3.89m max x 3.12m max ) Bedroom two benefits from carpet flooring, gas central heating radiator, ceiling light point, DGW window to the front elevation.