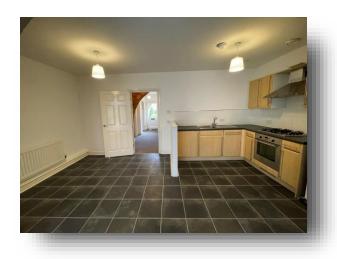

### Kitchen

17' 8" x 8' 8" ( 5.38m x 2.64m ) The Kitchen benefits from vinyl flooring, two ceiling light points, Gas central heating radiator, wall and base units, stainless sink with drainer, built in oven with hob and extractor hood over.