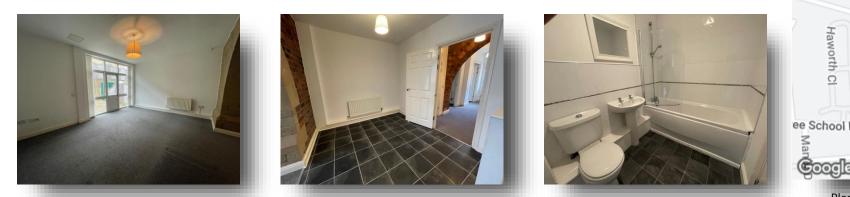

#### **Entrance Hall**

The entrance hall benefits from carpet flooring, gas central heating radiator, ceiling light point and a wood door to front elevation.

### Kitchen

17' 8" x 8' 8" ( 5.38m x 2.64m ) The Kitchen benefits from vinyl flooring, two ceiling light points, Gas central heating radiator, wall and base units, stainless sink with drainer, built in oven with hob and extractor hood over.

#### Bathroom

The bathroom benefits from vinyl flooring, ceiling light point, gas central heating radiator, low level WC, sink pedestal and paneled bath with shower over.