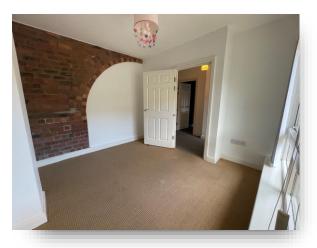

#### Lounge

17' 6" x 8' 8" ( 5.33m x 2.64m ) The lounge benefits from carpet flooring, gas central heating radiator, ceiling light point, two DGW window to the rear elevation and a wooden door to the rear elevation and an exposed archway leading through to the kitchen.