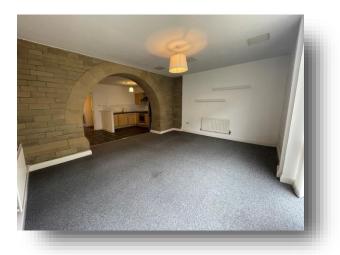

#### Lounge

17' 6" x 8' 8" ( 5.33m x 2.64m ) The lounge benefits from carpet flooring, gas central heating radiator, ceiling light point, two DGW window to the rear elevation and a wooden door to the rear elevation and an exposed archway leading through to the kitchen.