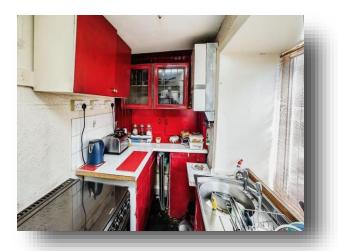

#### Kitchen

14' 4" x 4' 6" ( 4.37m x 1.37m )

With wall & base units, complementary work surfaces incorporating a stainless steel sink & drainer. With a strip light, a double glazed window to the front elevation and the kitchen itself has vinyl flooring.