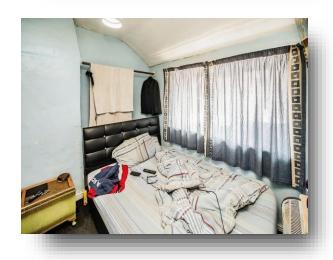

#### **Bedroom One**

9' x 8' 9" ( 2.74m x 2.67m )

A double bedroom with a double glazed window to the front elevation, ceiling light point, electric heater and carpeted flooring.

## **Bedroom Two**

9' 3" x 6' 3" ( 2.82m x 1.91m )

Bedroom two with a double glazed window to the rear elevation, ceiling light point and carpeted flooring. The bedroom itself has carpeted flooring.