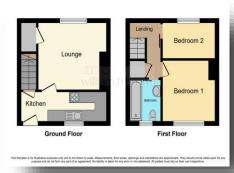

#### **Entrance Hall**

Enter the property through a wood door to the front elevation which leads into the kitchen.

#### Lounge

11' 7" x 10' 5" ( 3.53m x 3.17m )

With a double glazed window to the rear elevation, ceiling light point and an electric fire with a surrounding fire place. the lounge itself has carpeted flooring.

#### Kitchen

14' 4" x 4' 6" ( 4.37m x 1.37m )

With wall & base units, complementary work surfaces incorporating a stainless steel sink & drainer. With a strip light, a double glazed window to the front elevation and the kitchen itself has vinyl flooring.

## **First Floor Landing**

With carpeted flooring and a ceiling light point.

#### **Bedroom One**

9' x 8' 9" ( 2.74m x 2.67m )

A double bedroom with a double glazed window to the front elevation, ceiling light point, electric heater and carpeted flooring.

## **Bedroom Two**

9' 3" x 6' 3" ( 2.82m x 1.91m )

Bedroom two with a double glazed window to the rear elevation, ceiling light point and carpeted flooring. The bedroom itself has carpeted flooring.

#### **House Bathroom**

The house bathroom comprises of a low flush w/c, wash hand basin and a bath with a shower over. There is a double glazed window to the front elevation a ceiling light point and the bathroom itself has vinyl flooring.

## **Externally**

To the front of the property there is a paved yard.