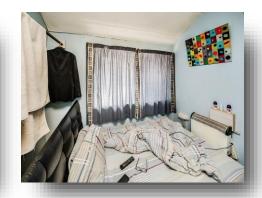

#### **Bedroom One**

9' x 8' 9" ( 2.74m x 2.67m )

A double bedroom with a double glazed window to the front elevation, ceiling light point, electric heater and carpeted flooring.

## **Bedroom Two**

9' 3" x 6' 3" ( 2.82m x 1.91m )

Bedroom two with a double glazed window to the rear elevation, ceiling light point and carpeted flooring. The bedroom itself has carpeted flooring.