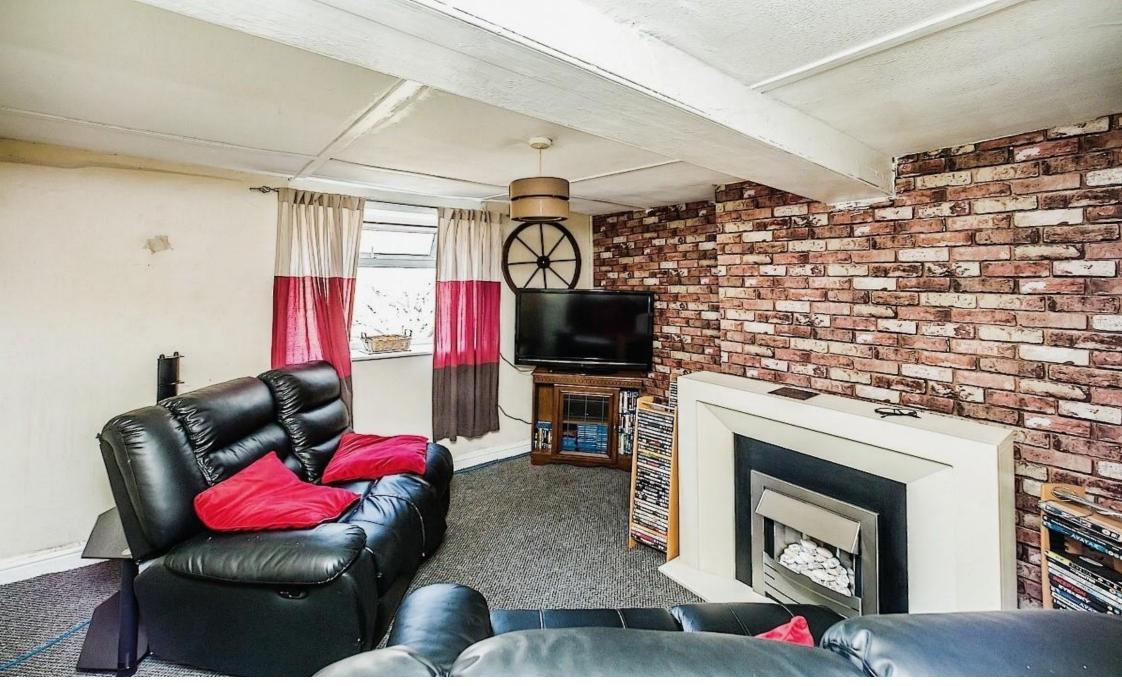

#### Lounge

11' 7" x 10' 5" ( 3.53m x 3.17m )

With a double glazed window to the rear elevation, ceiling light point and an electric fire with a surrounding fire place. the lounge itself has carpeted flooring.