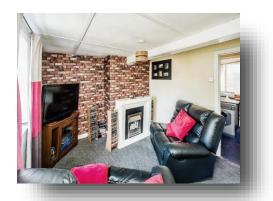

#### Lounge

11' 7" x 10' 5" ( 3.53m x 3.17m )

With a double glazed window to the rear elevation, ceiling light point and an electric fire with a surrounding fire place. the lounge itself has carpeted flooring.