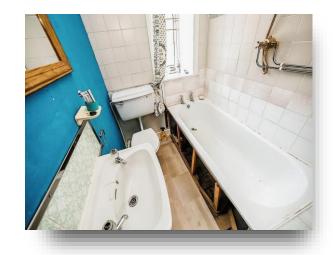

#### **House Bathroom**

The house bathroom comprises of a low flush w/c, wash hand basin and a bath with a shower over. There is a double glazed window to the front elevation a ceiling light point and the bathroom itself has vinyl flooring.