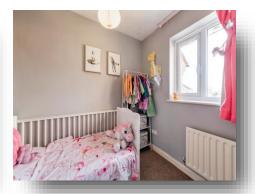

#### **Bedroom One**

9' x 12' 3" ( 2.74m x 3.73m )

With a window to the front aspect, carpet and radiator.

#### **Bedroom Three**

5' 3" x 7' 2" ( 1.60m x 2.18m ) With a window to the front aspect, carpet and radiator.