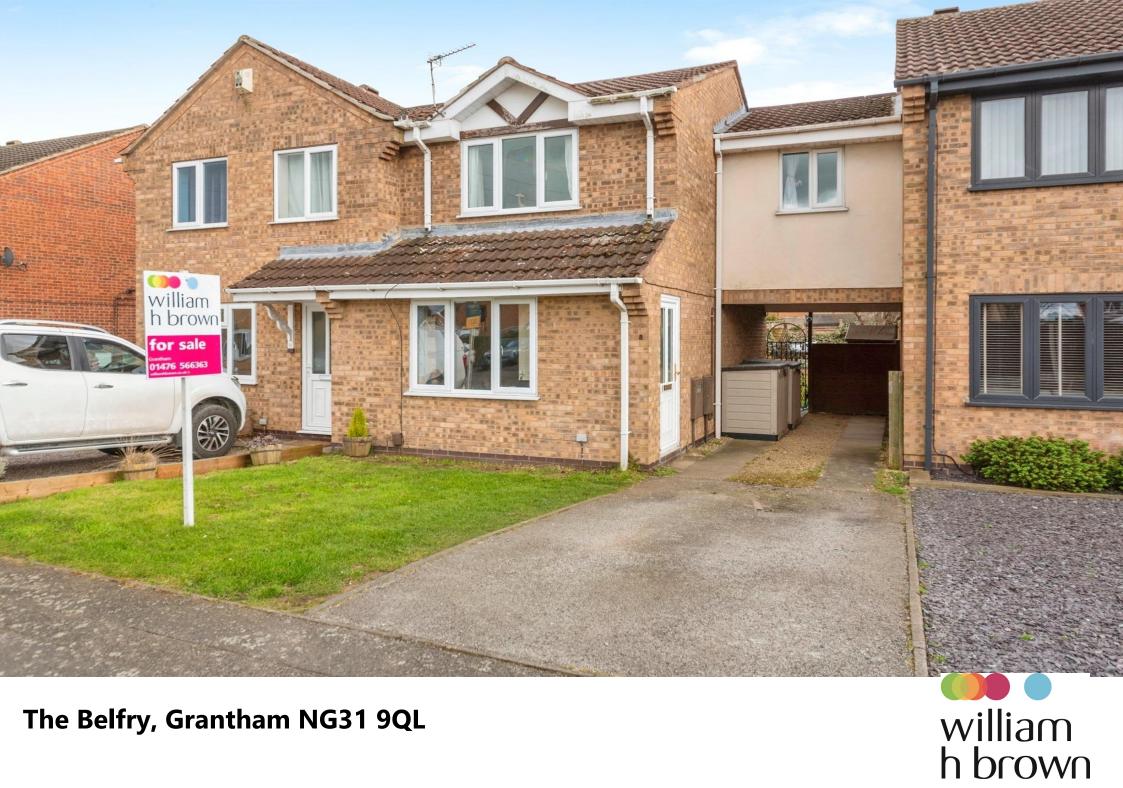

The Belfry, Grantham NG31 9QL

# The Belfry, Grantham

\*GUIDE PRICE £190,000 - £200,000\* - Semi-detached link house on the outskirts of Grantham. Well presented throughout with lounge, practical kitchen, three bedrooms and bathroom. Gardens to the front and rear with driveway. Located on the outskirts of Grantham, viewing is recommended.

## **General Description Outside**

Approaching the property to the front with open lawn, and paved driveway. Covered outdoor storage and access through to the rear.

The rear garden is tiered and of a good size mainly laid to lawn with mature shrubs and plants, enclosed by fencing.