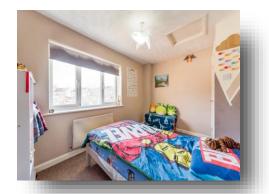

#### **Bedroom One**

9' x 12' 3" ( 2.74m x 3.73m )

With a window to the front aspect, carpet and radiator.

#### **Bedroom Three**

5' 3" x 7' 2" ( 1.60m x 2.18m ) With a window to the front aspect, carpet and radiator.