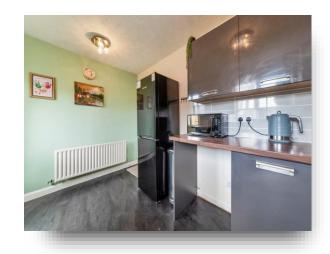

#### Kitchen

12' 3" x 8' 2" ( 3.73m x 2.49m )

With a window to the rear aspect, and having a range of grey units to the floor and eye level with wood effect worktops over, stainless steel sink, rinser, drainer and partial tiling to the walls. Integrated oven, hob with extractor hood above, space for appliances, radiator and glazed door leading out to the rear garden.