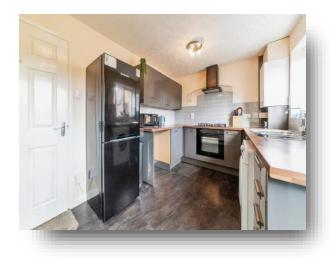

#### Kitchen

12' 3" x 8' 2" ( 3.73m x 2.49m )

With a window to the rear aspect, and having a range of grey units to the floor and eye level with wood effect worktops over, stainless steel sink, rinser, drainer and partial tiling to the walls. Integrated oven, hob with extractor hood above, space for appliances, radiator and glazed door leading out to the rear garden.