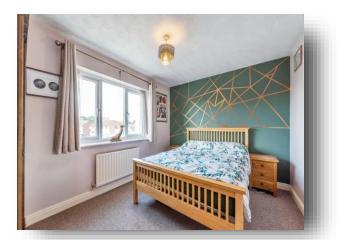

#### **Bedroom One**

9' x 12' 3" ( 2.74m x 3.73m )

With a window to the front aspect, carpet and radiator.