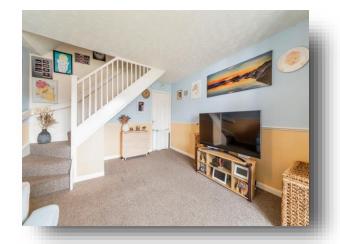

## Lounge

12' 3" max x 16' max ( 3.73m max x 4.88m max ) With a window to the front aspect, carpet, radiator, staircase leading to the first floor landing and door through to the kitchen.

## **First Floor Landing**

With carpet, airing cupboard, hatch access to the loft and doors to the bedrooms and family bathroom.