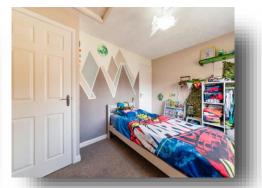

#### **Bedroom One**

9' x 12' 3" ( 2.74m x 3.73m )

With a window to the front aspect, carpet and radiator.

#### **Bedroom Three**

5' 3" x 7' 2" ( 1.60m x 2.18m ) With a window to the front aspect, carpet and radiator.