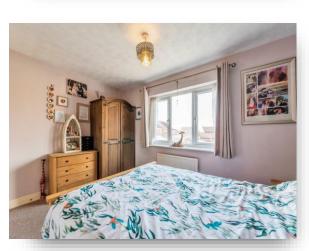

#### **Bedroom Two**

12' 3" x 8' 1" ( 3.73m x 2.46m )

Double room with a window to the rear aspect, carpet, radiator, cupboard storage and hatch access to a second larger loft space.