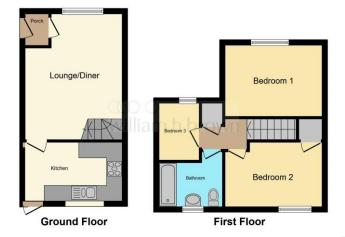

#### **Entrance Hall**

Entering the property through a part glazed door, with carpet, consumer unit and door leading into the lounge.

## Lounge

12' 3" max x 16' max ( 3.73m max x 4.88m max ) With a window to the front aspect, carpet, radiator, staircase leading to the first floor landing and door through to the kitchen.

#### Kitchen

12' 3" x 8' 2" ( 3.73m x 2.49m )

With a window to the rear aspect, and having a range of grey units to the floor and eye level with wood effect worktops over, stainless steel sink, rinser, drainer and partial tiling to the walls. Integrated oven, hob with extractor hood above, space for appliances, radiator and glazed door leading out to the rear garden.

## **First Floor Landing**

With carpet, airing cupboard, hatch access to the loft and doors to the bedrooms and family bathroom.

#### **Bedroom One**

9' x 12' 3" ( 2.74m x 3.73m )

With a window to the front aspect, carpet and radiator.

#### **Bedroom Two**

12' 3" x 8' 1" ( 3.73m x 2.46m )

Double room with a window to the rear aspect, carpet, radiator, cupboard storage and hatch access to a second larger loft space.

#### **Bedroom Three**

5' 3" x 7' 2" ( 1.60m x 2.18m ) With a window to the front aspect, carpet and radiator.

## **Family Bathroom**

With a window to rear aspect and comprising of a bath with shower over and glass door, pedestal wash hand basin, low level WC, partially tiled wall, and radiator.