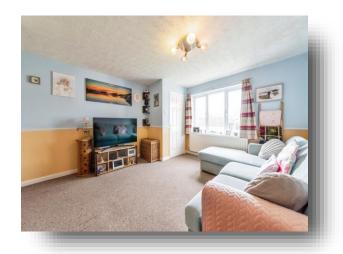

## Lounge

12' 3" max x 16' max ( 3.73m max x 4.88m max ) With a window to the front aspect, carpet, radiator, staircase leading to the first floor landing and door through to the kitchen.