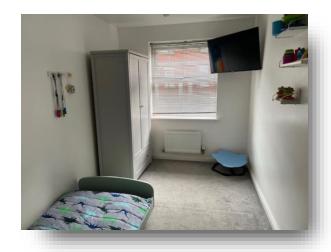

### **Bedroom One**

11' 6" x 8' 9" ( 3.51m x 2.67m )

With window to the rear aspect, radiator, built in storage cupboard and carpeted flooring.