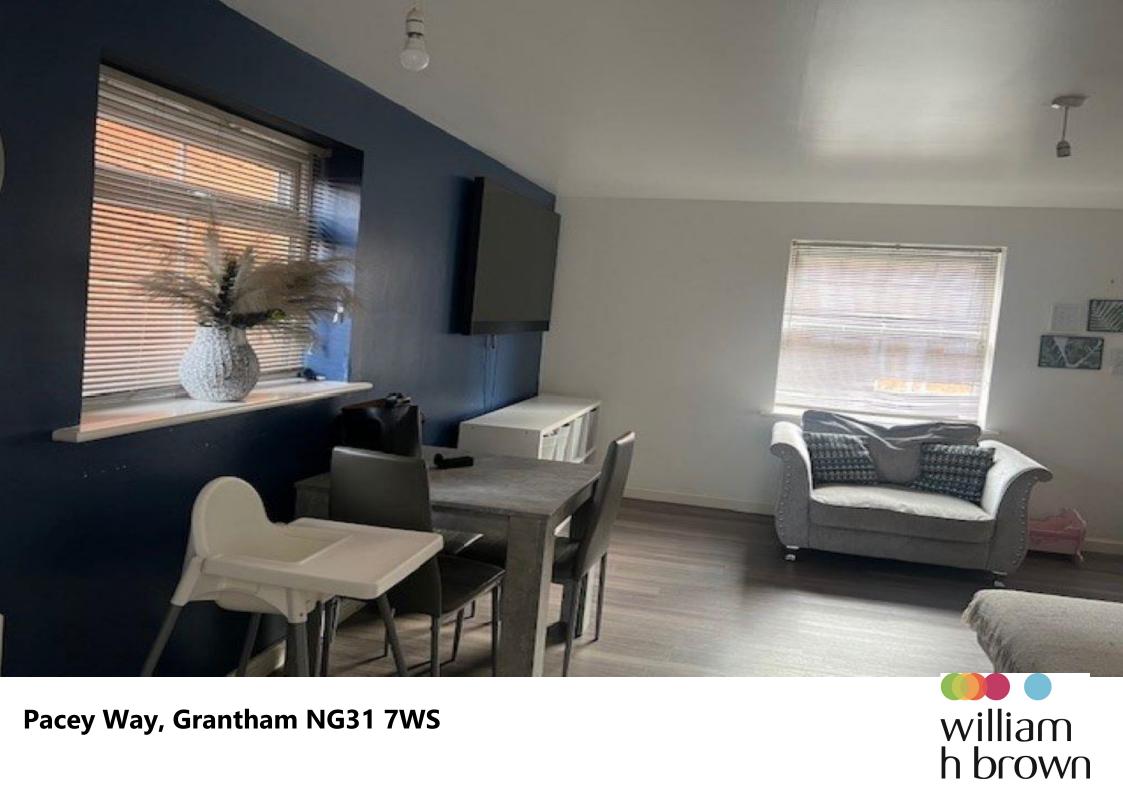

**Pacey Way, Grantham NG31 7WS** 

## Lounge

This lovely size living area has two windows giving lots of light, one window to the side and one to the rear aspect. An open arch way to the kitchen. Two radiators, laminate flooring and coving to the ceiling.