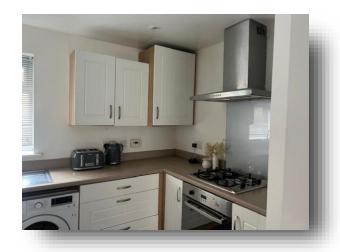

#### Kitchen Area

10' 1" x 6' 2" ( 3.07m x 1.88m )

Boasting a lovely modern kitchen with cream coloured units at both floor and eye level. with wood effect worktops over. Built in electric oven, gas hob and extractor hood above. Stainless steel sink and single drainer with mixer tap over. Space for fridge freezer. laminate flooring and window to the front aspect.