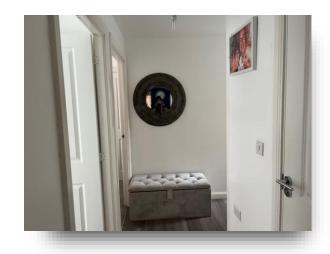

#### **Entrance Hall**

Communal door leading to a main hallway. The personal entrance door that leads into the entrance hall of the apartment has two windows to the side aspect, with two built in storage cupboards, radiator and wood effect flooring.