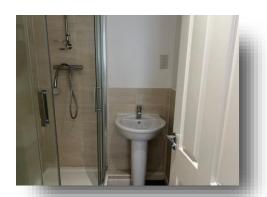

### **Ensuite**

With fitted shower cubicle, low level wc and wash hand basin, part tiling to the walls, radiator and wood effect flooring.