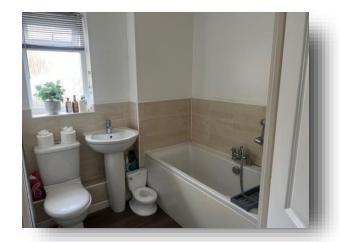

### **Shower Room**

6' 6" x 5' 5" ( 1.98m x 1.65m )

To include a fitted shower cubicle, low level wc and wash hand basin, with part tiling to the walls, fitted towel rail, window to the side aspect and wood effect flooring.