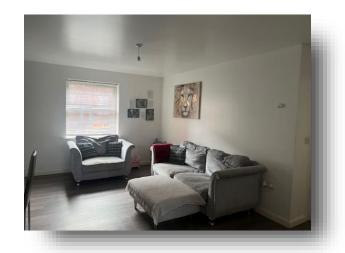

## Lounge

This lovely size living area has two windows giving lots of light, one window to the side and one to the rear aspect. An open arch way to the kitchen. Two radiators, laminate flooring and coving to the ceiling.