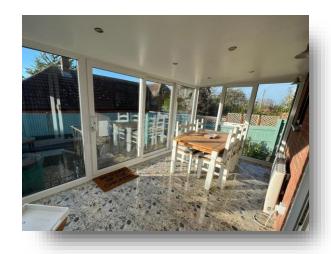

## Conservatory

16' 1" x 7' 1" ( 4.90m x 2.16m )

Leading off from the lounge, this conservatory has a tiled floor, radiator to one wall, sloped ceiling with inset spotlights. (Poss restricted head height). French doors to the garden.