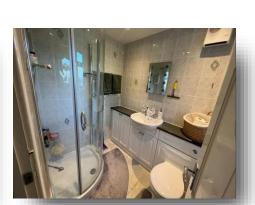

## **Family Bathroom**

Fitted shower unit, with low level wc and pedestal wash hand basin, fitted white coloured units with marble effect worktops over. Decorative tiling walls and flooring. Radiator, obscure window to the side aspect.