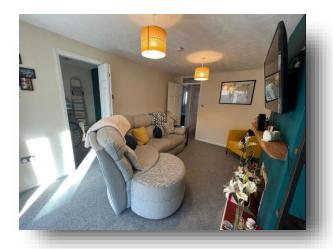

#### Lounge

10' 1" x 16' 3" ( 3.07m x 4.95m )

With sliding doors to leading into the conservatory, feature fireplace with log burner (currently not in use). Radiator to one wall.