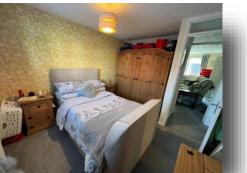

#### **Bedroom One**

12' 8" max x 10' 2" max ( 3.86m max x 3.10m max ) This 'L' shaped double bedroom has a window to the front aspect with a radiator underneath, and carpeted flooring,

#### **Bedroom Two**

7' 7" x 9' 5" ( 2.31m x 2.87m ) With a window to the front aspect, radiator underneath, and carpeted flooring.