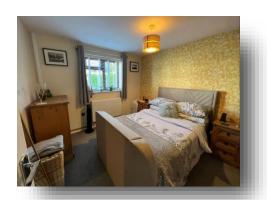

#### **Bedroom One**

12' 8" max x 10' 2" max ( 3.86m max x 3.10m max ) This 'L' shaped double bedroom has a window to the front aspect with a radiator underneath, and carpeted flooring,

#### **Bedroom Two**

7' 7" x 9' 5" ( 2.31m x 2.87m ) With a window to the front aspect, radiator underneath, and carpeted flooring.