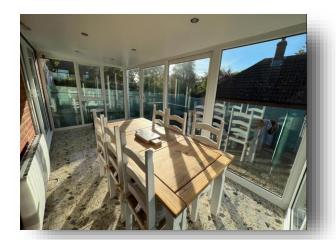

## Conservatory

16' 1" x 7' 1" ( 4.90m x 2.16m )

Leading off from the lounge, this conservatory has a tiled floor, radiator to one wall, sloped ceiling with inset spotlights. (Poss restricted head height). French doors to the garden.