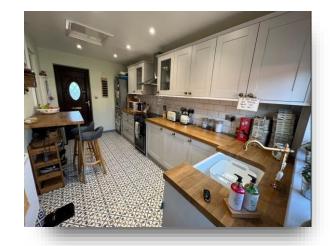

#### Kitchen

7' 9" x 15' 2" ( 2.36m x 4.62m )

Boasting a range of white units at both floor and eye level with wooden work top surfaces over. Stainless steel sink unit with single drainer and mixer tap over. Built in oven, hob and extractor fan above. Integrated dishwasher and washing machine and free standing fridge freezer. Tiled flooring, Window to the front aspect and part glazed door leading out to the rear garden.