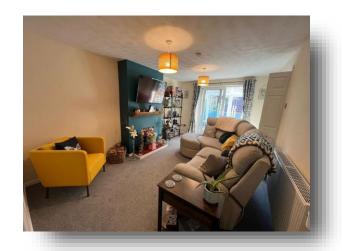

#### Lounge

10' 1" x 16' 3" ( 3.07m x 4.95m )

With sliding doors to leading into the conservatory, feature fireplace with log burner (currently not in use). Radiator to one wall.