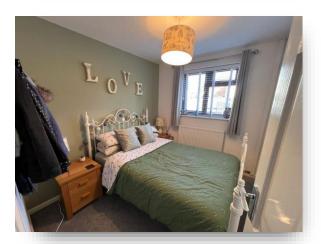

#### **Bedroom One**

12' 8" max x 10' 2" max ( 3.86m max x 3.10m max ) This 'L' shaped double bedroom has a window to the front aspect with a radiator underneath, and carpeted flooring,

#### **Bedroom Two**

7' 7" x 9' 5" ( 2.31m x 2.87m ) With a window to the front aspect, radiator underneath, and carpeted flooring.