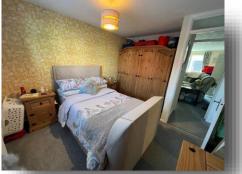

#### **Bedroom One**

12' 8" max x 10' 2" max ( 3.86m max x 3.10m max ) This 'L' shaped double bedroom has a window to the front aspect with a radiator underneath, and carpeted flooring,

#### **Bedroom Two**

7' 7" x 9' 5" ( 2.31m x 2.87m ) With a window to the front aspect, radiator underneath, and carpeted flooring.