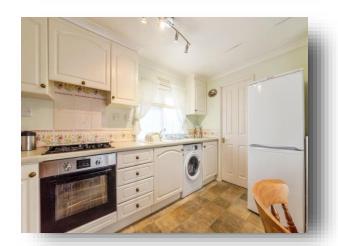

#### Kitchen

With a range of units at both floor and eye level, sink with a single drainer. Built in electric oven, fitted cupboard housing the central heating boiler. Washing machine is included. Space for a dining table and laminate flooring.