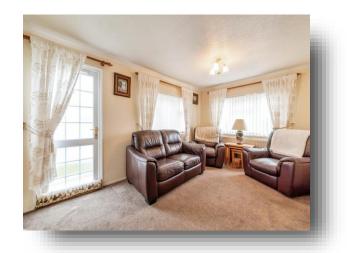

### Lounge

With windows to the front and side aspect, feature electric fire place, and radiator to one wall.