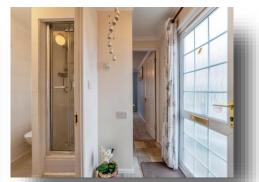

#### **Entrance Hall**

With steps leading to the front door, with the main door leading into a entrance hall with storage cupboard and glazed door.

## **Family Bathroom**

With a fitted shower cubicle, low level wc, pedestal wash hand basin, radiator and part tiling to the walls. Laminate floor.