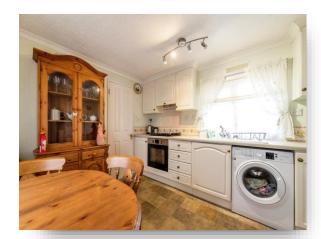

#### Kitchen

With a range of units at both floor and eye level, sink with a single drainer. Built in electric oven, fitted cupboard housing the central heating boiler. Washing machine is included. Space for a dining table and laminate flooring.