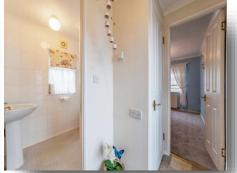

## **Family Bathroom**

With a fitted shower cubicle, low level wc, pedestal wash hand basin, radiator and part tiling to the walls. Laminate floor.