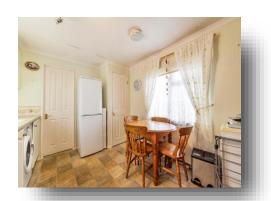

#### Kitchen

With a range of units at both floor and eye level, sink with a single drainer. Built in electric oven, fitted cupboard housing the central heating boiler. Washing machine is included. Space for a dining table and laminate flooring.