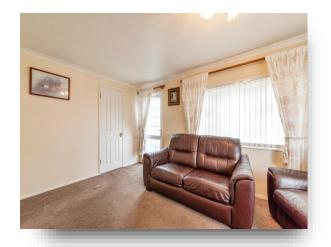

### Lounge

With windows to the front and side aspect, feature electric fire place, and radiator to one wall.