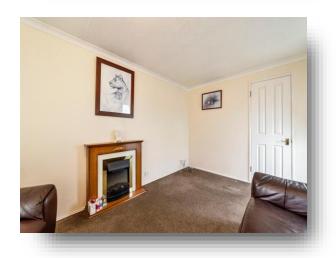

### Lounge

With windows to the front and side aspect, feature electric fire place, and radiator to one wall.