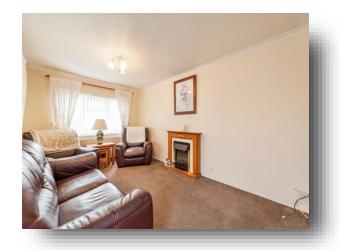

### Lounge

With windows to the front and side aspect, feature electric fire place, and radiator to one wall.