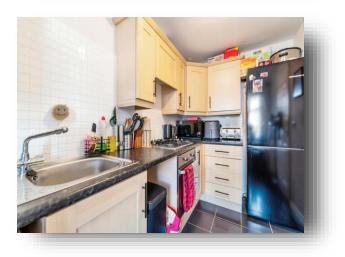

#### Kitchen

With a window to the front aspect, and having a range of light wooden units to both the floor and eye level with dark marble effect worktops over, stainless steel sink with side drainer and mixer tap. White tile splashbacks with integrated oven, hob and extractor hood above. Wall mounted boiler, space for a washing machine and fridge freezer, and tiled flooring.