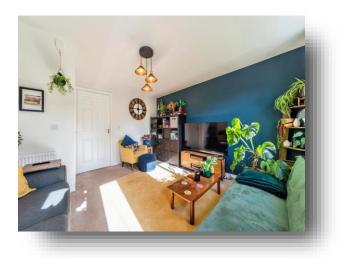

#### Lounge

With a window to the rear aspect, carpet, radiator, under stairs storage cupboard and French doors leading out to the rear garden.