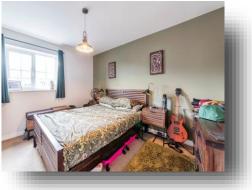

#### **Bedroom One**

With a window to the front aspect, carpet, radiator and built-in storage cupboard/wardrobe