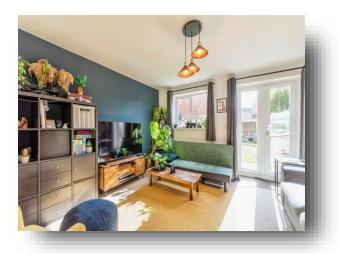

#### Lounge

With a window to the rear aspect, carpet, radiator, under stairs storage cupboard and French doors leading out to the rear garden.