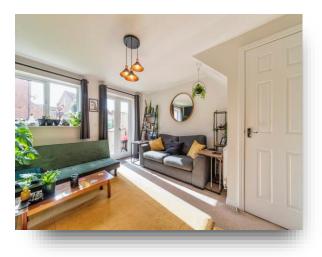

#### Lounge

With a window to the rear aspect, carpet, radiator, under stairs storage cupboard and French doors leading out to the rear garden.