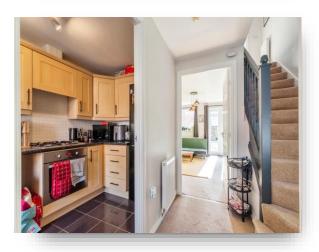

#### Kitchen

With a window to the front aspect, and having a range of light wooden units to both the floor and eye level with dark marble effect worktops over, stainless steel sink with side drainer and mixer tap. White tile splashbacks with integrated oven, hob and extractor hood above. Wall mounted boiler, space for a washing machine and fridge freezer, and tiled flooring.

#### **First Floor Landing**

With doors leading to the bedrooms and bathroom.