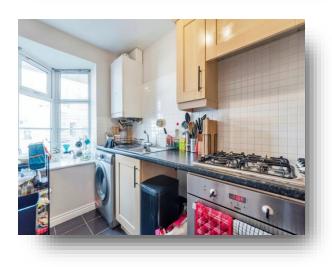

#### Kitchen

With a window to the front aspect, and having a range of light wooden units to both the floor and eye level with dark marble effect worktops over, stainless steel sink with side drainer and mixer tap. White tile splashbacks with integrated oven, hob and extractor hood above. Wall mounted boiler, space for a washing machine and fridge freezer, and tiled flooring.