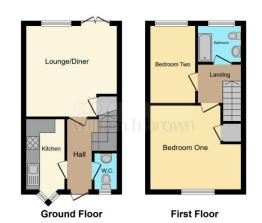

#### **Entrance Hall**

Entering the property at the front through a part glazed door into the hallway, with carpet, staircase leading to the first floor landing, radiator and doors leading to the kitchen, downstairs cloakroom and lounge.

#### **Downstairs Cloakroom**

With a window to the front aspect, carpet, wash hand basin, low level WC and a radiator.

#### Kitchen

With a window to the front aspect, and having a range of light wooden units to both the floor and eye level with dark marble effect worktops over, stainless steel sink with side drainer and mixer tap. White tile splashbacks with integrated oven, hob and extractor hood above. Wall mounted boiler, space for a washing machine and fridge freezer, and tiled flooring.

#### Lounge

With a window to the rear aspect, carpet, radiator, under stairs storage cupboard and French doors leading out to the rear garden.

#### **First Floor Landing**

With doors leading to the bedrooms and bathroom.

#### **Bedroom One**

With a window to the front aspect, carpet, radiator and built-in storage cupboard/wardrobe

#### **Bedroom Two**

With a window to the rear aspect, carpet, and a radiator.

#### Bathroom

With a window to the rear aspect, bath with shower over, pedestal wash hand basin, low level WC, carpet, radiator and partial tiled walls.