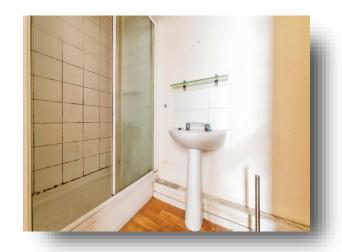

### **Shower Room**

9' 1" x 3' 9" max ( 2.77m x 1.14m max ) Comprising of a shower with sliding door and white tiled wall surrounding, pedestal sink, low level WC,

tiled wall surrounding, pedestal sink, low level WC, electric hand towel, radiator, wooden effect flooring and ventilation fan.