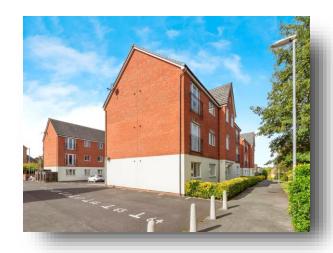

## **General Description Outside**

Having an allocated parking space to the rear.