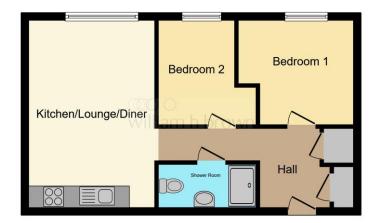

#### Entrance

Entering the communal door, this apartment is situated on the ground floor. Through a doorway straight ahead leads you to the apartments on the ground floor.

#### **Entrance Hall**

Brown carpeted floor leading to all rooms in the apartment, With two storage cupboards and a storage heater.

## **Open Plan Lounge/Kitchen**

14' 4" x 17' 3" max ( 4.37m x 5.26m max ) Open plan room with a window to rear aspect, wooden effect flooring,

The kitchen area comprises of wooden effect units to the lower level with white painted units above and grey work tops, stainless steel sink with drainer and mixer tap. Built in oven, hob, and extractor fan with space for appliances.

The lounge area features wooden effect laminate flooring, a radiator and storage heater.

### **Bedroom One**

10' 6" x 9' 6" max (  $3.20 \, \text{m} \times 2.90 \, \text{m}$  max ) This L-shpaed room has a window to the rear aspect, and carpet.

### **Bedroom Two**

 $6' \times 9' \cdot 6''$  (  $1.83 \text{m} \times 2.90 \text{m}$  ) With a window to rear aspect and carpet.

### **Shower Room**

9' 1" x 3' 9" max ( 2.77m x 1.14m max ) Comprising of a shower with sliding door and white tiled wall surrounding, pedestal sink, low level WC,

tiled wall surrounding, pedestal sink, low level WC, electric hand towel, radiator, wooden effect flooring and ventilation fan.