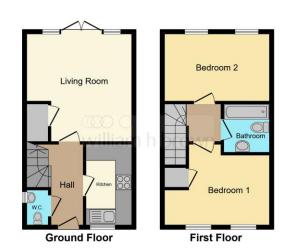

#### Entrance

Entering the property through a part glazed door into the entrance hallway, with a staircase leading to the first floor landing and doors into the kitchen and lounge.

### **Downstairs Cloakroom**

With a window to the side aspect, wash hand basin, low level WC, and a radiator.

## Lounge Diner

13' 11" x 12' 10" ( 4.24m x 3.91m ) Lovely bright room with French doors leading out to the rear garden, understairs storage cupboard, and two radiators.

## Kitchen

10' x 5' 9" ( 3.05m x 1.75m )

With a window to the front aspect, having a range of white units to both the floor and eye level with dark worktops over, stainless steel sink and mixer tap. Integrated oven, hob with extractor hood above. Built-in fridge/freezer and dishwasher. Wood effect flooring.

## **First Floor Landing**

With doors leading to the bedrooms and family bathroom.

## **Bedroom One**

With two windows to the rear aspect, carpet and a radiator .

**Bedroom Two** Another double bedroom with two windows to the front aspect, carpet and a radiator.

## Family Bathroom

Comprising of a bath with shower over, wash hand basin, low level WC, and a radiator.