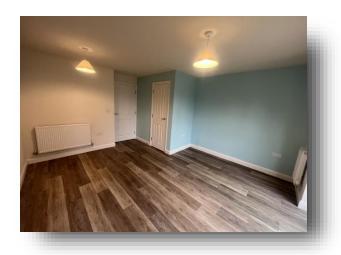

## **Bedroom One**

With two windows to the rear aspect, carpet and a radiator .

**Bedroom Two** Another double bedroom with two windows to the front aspect, carpet and a radiator.