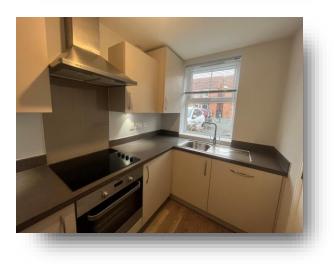

## Kitchen

10' x 5' 9" ( 3.05m x 1.75m )

With a window to the front aspect, having a range of white units to both the floor and eye level with dark worktops over, stainless steel sink and mixer tap. Integrated oven, hob with extractor hood above. Built-in fridge/freezer and dishwasher. Wood effect flooring.