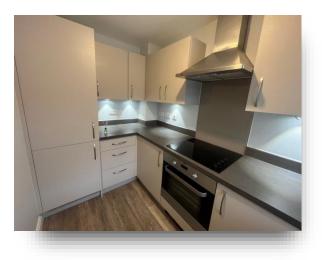

## Kitchen

10' x 5' 9" ( 3.05m x 1.75m )

With a window to the front aspect, having a range of white units to both the floor and eye level with dark worktops over, stainless steel sink and mixer tap. Integrated oven, hob with extractor hood above. Built-in fridge/freezer and dishwasher. Wood effect flooring.