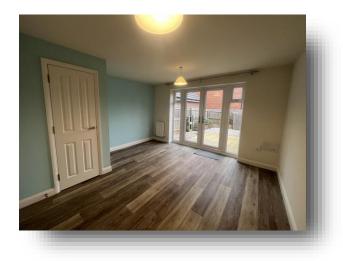

## Lounge Diner

13' 11" x 12' 10" ( 4.24m x 3.91m ) Lovely bright room with French doors leading out to the rear garden, understairs storage cupboard, and two radiators.