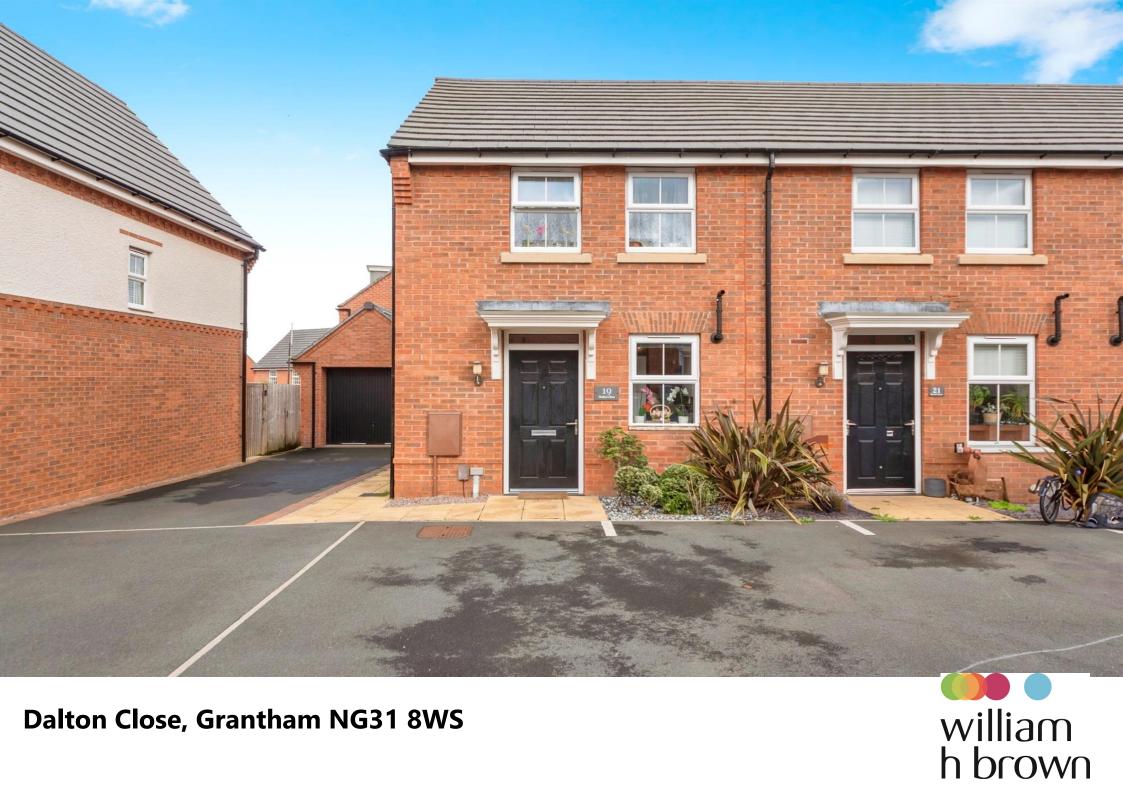

**Dalton Close, Grantham NG31 8WS** 

# **Dalton Close, Grantham**

\*OFFERS OVER £180,000\* - End-terraced property, well presented throughout comprising of a kitchen, lounge/diner, cloakroom, two double bedrooms and family bathroom. Offering allocated parking and enclosed rear garden. in a great location for transport links and local amenities. Selling with NO CHAIN

### **General Description Outside**

Approaching the property there is allocated parking and access to the rear of the property. The rear garden is enclosed by fencing.