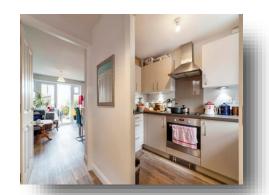

#### Kitchen

10' x 5' 9" ( 3.05m x 1.75m )

With a window to the front aspect, having a range of white units to both the floor and eye level with dark worktops over, stainless steel sink and mixer tap. Integrated oven, hob with extractor hood above. Built-in fridge/freezer and dishwasher. Wood effect flooring.