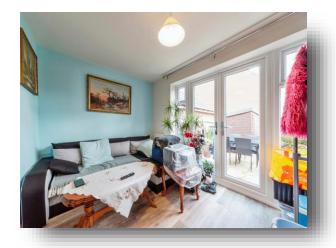

## **Lounge Diner**

13' 11" x 12' 10" ( 4.24m x 3.91m )

Lovely bright room with French doors leading out to the rear garden, understairs storage cupboard, and two radiators.