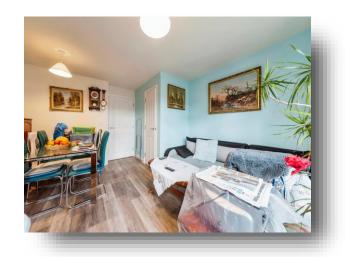

## **Lounge Diner**

13' 11" x 12' 10" ( 4.24m x 3.91m )

Lovely bright room with French doors leading out to the rear garden, understairs storage cupboard, and two radiators.