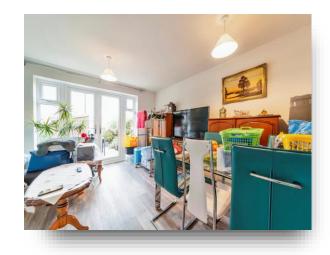

## **Lounge Diner**

13' 11" x 12' 10" ( 4.24m x 3.91m )

Lovely bright room with French doors leading out to the rear garden, understairs storage cupboard, and two radiators.