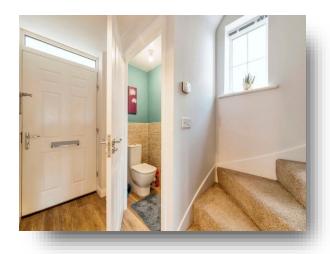

#### **Entrance**

Entering the property through a part glazed door into the entrance hallway, with a staircase leading to the first floor landing and doors into the kitchen and lounge.

#### **Downstairs Cloakroom**

With a window to the side aspect, wash hand basin, low level WC, and a radiator.

## **First Floor Landing**

With doors leading to the bedrooms and family bathroom.