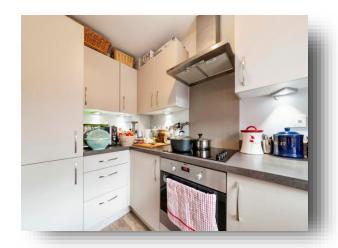

#### Kitchen

10' x 5' 9" ( 3.05m x 1.75m )

With a window to the front aspect, having a range of white units to both the floor and eye level with dark worktops over, stainless steel sink and mixer tap. Integrated oven, hob with extractor hood above. Built-in fridge/freezer and dishwasher. Wood effect flooring.