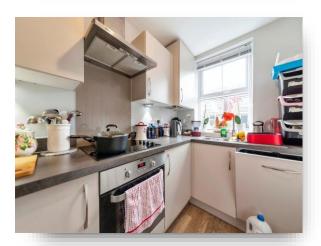

#### Kitchen

10' x 5' 9" ( 3.05m x 1.75m )

With a window to the front aspect, having a range of white units to both the floor and eye level with dark worktops over, stainless steel sink and mixer tap. Integrated oven, hob with extractor hood above. Built-in fridge/freezer and dishwasher. Wood effect flooring.