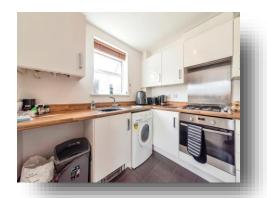

#### Kitchen

8' 6" x 8' 2" ( 2.59m x 2.49m )

With white gloss units at both floor and eyelevel, built-in electric oven gas hob and extractor hood above. Stainless steel sink unit with a single drainer and a mixer tap over. Wall mounted cupboard housing the central heating boiler. Plumbing for automatic washing machine, space for a tall fridge freezer, and window to the side aspect.