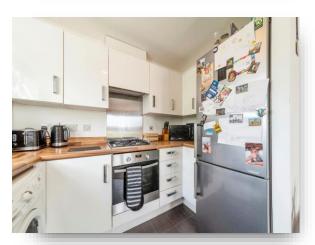

#### Kitchen

8' 6" x 8' 2" ( 2.59m x 2.49m )

With white gloss units at both floor and eyelevel, built-in electric oven gas hob and extractor hood above. Stainless steel sink unit with a single drainer and a mixer tap over. Wall mounted cupboard housing the central heating boiler. Plumbing for automatic washing machine, space for a tall fridge freezer, and window to the side aspect.