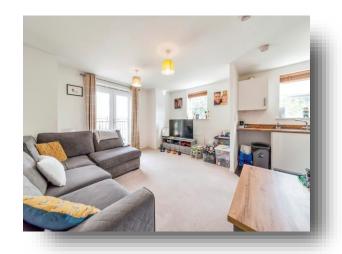

## Lounge/Diner

9' 2" x 8' 6" ( 2.79m x 2.59m )

This side aspect lounge has a radiator, window to one side and French doors with Juliet balcony, and open plan access to the kitchen area.