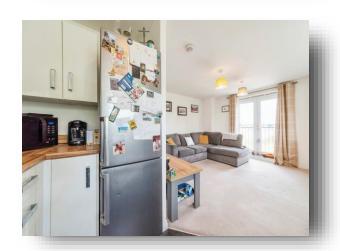

## Lounge/Diner

9' 2" x 8' 6" ( 2.79m x 2.59m )

This side aspect lounge has a radiator, window to one side and French doors with Juliet balcony, and open plan access to the kitchen area.

#### Kitchen

8' 6" x 8' 2" ( 2.59m x 2.49m )

With white gloss units at both floor and eyelevel, built-in electric oven gas hob and extractor hood above. Stainless steel sink unit with a single drainer and a mixer tap over. Wall mounted cupboard housing the central heating boiler. Plumbing for automatic washing machine, space for a tall fridge freezer, and window to the side aspect.