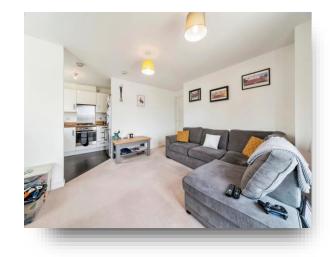

## Lounge/Diner

9' 2" x 8' 6" ( 2.79m x 2.59m )

This side aspect lounge has a radiator, window to one side and French doors with Juliet balcony, and open plan access to the kitchen area.

#### Kitchen

8' 6" x 8' 2" ( 2.59m x 2.49m )

With white gloss units at both floor and eyelevel, built-in electric oven gas hob and extractor hood above. Stainless steel sink unit with a single drainer and a mixer tap over. Wall mounted cupboard housing the central heating boiler. Plumbing for automatic washing machine, space for a tall fridge freezer, and window to the side aspect.