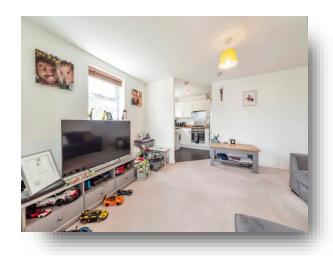

## Lounge/Diner

9' 2" x 8' 6" ( 2.79m x 2.59m )

This side aspect lounge has a radiator, window to one side and French doors with Juliet balcony, and open plan access to the kitchen area.

#### Kitchen

8' 6" x 8' 2" ( 2.59m x 2.49m )

With white gloss units at both floor and eyelevel, built-in electric oven gas hob and extractor hood above. Stainless steel sink unit with a single drainer and a mixer tap over. Wall mounted cupboard housing the central heating boiler. Plumbing for automatic washing machine, space for a tall fridge freezer, and window to the side aspect.