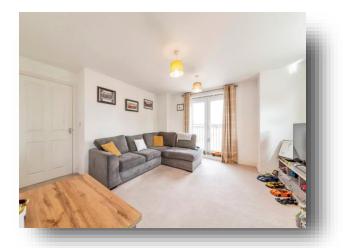

## Lounge/Diner

9' 2" x 8' 6" ( 2.79m x 2.59m )

This side aspect lounge has a radiator, window to one side and French doors with Juliet balcony, and open plan access to the kitchen area.