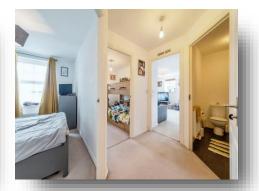

#### **Entrance Hall**

Front door leading into the spacious entrance hall, with doors leading off to all the rooms and cupboard for storage.

## **Bathroom**

8' 2" x 5' 9" ( 2.49m x 1.75m )

Comprising of a white suite, bath with a shower over, low-level WC and pedestal wash basin, radiator and part tiling to the walls.