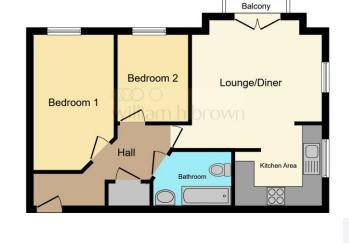

#### **Entrance**

With a security front door leading into the main entrance hall. The property is identified as number 53.

#### **Entrance Hall**

Front door leading into the spacious entrance hall, with doors leading off to all the rooms and cupboard for storage.

## Lounge/Diner

9' 2" x 8' 6" ( 2.79m x 2.59m )

This side aspect lounge has a radiator, window to one side and French doors with Juliet balcony, and open plan access to the kitchen area.

#### Kitchen

8' 6" x 8' 2" ( 2.59m x 2.49m )

With white gloss units at both floor and eyelevel, built-in electric oven gas hob and extractor hood above. Stainless steel sink unit with a single drainer and a mixer tap over. Wall mounted cupboard housing the central heating boiler. Plumbing for automatic washing machine, space for a tall fridge freezer, and window to the side aspect.

#### **Master Bedroom**

8' 2" x 13' 8" ( 2.49m x 4.17m )

With a window to the front aspect and a radiator.

#### **Bedroom Two**

7' 2" x 8' 8" ( 2.18m x 2.64m )

Bedroom two with a window to the front aspect and a radiator.

## **Bathroom**

8' 2" x 5' 9" ( 2.49m x 1.75m )

Comprising of a white suite, bath with a shower over, low-level WC and pedestal wash basin, radiator and part tiling to the walls.